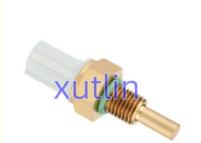

# **Detailed Description:**

Auto Engine Senso Coolant Temperature Water Temp Sensor For Honda ACCORD Acura STX XL TL OEM 37870-RAA-A01 37870RAAA010 71-2815 37870-PLC-004 37870PLC004

| Part Name         | Coolant Water temperature sensor                             |
|-------------------|--------------------------------------------------------------|
| OEM               | 37870-RAA-A01 37870RAAA010 71-2815 37870-PLC-004 37870PLC004 |
| Car Model         | FOI Honda ACCORD Acura STX XL TL                             |
| Quality           | High Level                                                   |
| Warranty          | 6 months                                                     |
| MOQ               | 4 pcs                                                        |
|                   | xutlin                                                       |
|                   | By DHL/FEDEX/UPS,By Air,By Sea                               |
|                   | T/T, Paypal,Western Union                                    |
| Packing           | Neutral Packing or As Customers' Request                     |
| II IAIIWARW I IMA | Within 3 days for small quantity,10 days60 days for large    |
|                   | quantity                                                     |

# **Product Pictures:**