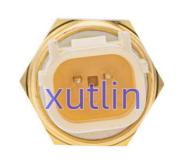

# **Detailed Description:**

Auto Engine Senso Coolant Temperature Water Temp Sensor For Honda ACCORD Acura STX XL TL OEM 37870-RAA-A01 37870RAAA010 71-2815 37870-PLC-004 37870PLC004

| Part Name         | Coolant Water temperature sensor                             |
|-------------------|--------------------------------------------------------------|
| OEM               | 37870-RAA-A01 37870RAAA010 71-2815 37870-PLC-004 37870PLC004 |
| Car Model         | FOI Honda ACCORD Acura STX XL TL                             |
| Quality           | High Level                                                   |
| Warranty          | 6 months                                                     |
| MOQ               | 4 pcs                                                        |
|                   | xutlin                                                       |
|                   | By DHL/FEDEX/UPS,By Air,By Sea                               |
|                   | T/T, Paypal,Western Union                                    |
| Packing           | Neutral Packing or As Customers' Request                     |
| II IAIIWARW I IMA | Within 3 days for small quantity,10 days60 days for large    |
|                   | quantity                                                     |

# **Product Pictures:**