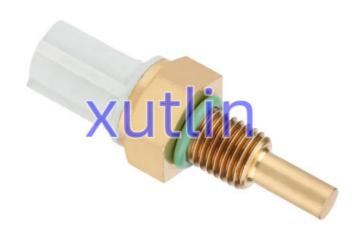

# **Detailed Description:**

Auto Engine Senso Coolant Temperature Water Temp Sensor For Honda ACCORD Acura STX XL TL OEM 37870-RAA-A01 37870RAAA010 71-2815 37870-PLC-004 37870PLC004

| Part Name         | Coolant Water temperature sensor                             |
|-------------------|--------------------------------------------------------------|
| OEM               | 37870-RAA-A01 37870RAAA010 71-2815 37870-PLC-004 37870PLC004 |
| Car Model         | FOI Honda ACCORD Acura STX XL TL                             |
| Quality           | High Level                                                   |
| Warranty          | 6 months                                                     |
| MOQ               | 4 pcs                                                        |
|                   | xutlin                                                       |
|                   | By DHL/FEDEX/UPS,By Air,By Sea                               |
|                   | T/T, Paypal,Western Union                                    |
| Packing           | Neutral Packing or As Customers' Request                     |
| II IAIIWARW I IMA | Within 3 days for small quantity,10 days60 days for large    |
|                   | quantity                                                     |

# **Product Pictures:**