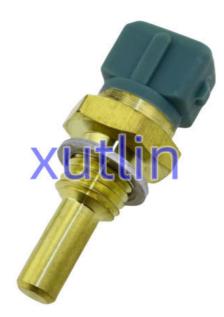

# Auto Engine Senso Engine Coolant Temperature Sensor water Temp Sender OEM 13621709966 For BMW Porsche Volvo Jaguar

## **Detailed Description:**

Auto Engine Senso Engine Coolant Temperature Sensor water Temp Sender For BMW 318i 325i Porsche Volvo Jaguar OEM 13621709966 025906041 025906041 MY 0280130026 13621357414 13621709966 6020-17274 802 06037 615 9357021

| Part Name     | Coolant Water temperature sensor                                                                         |
|---------------|----------------------------------------------------------------------------------------------------------|
| ОЕМ           | 13621709966 025906041 025906041MY 0280130026 13621357414 13621709966<br>6020-17274 802 06037 615 9357021 |
| Car Model     | FOr BMW 318i 325i Porsche Volvo Jaguar                                                                   |
| Quality       | High Level                                                                                               |
| Warranty      | 6 months                                                                                                 |
| MOQ           | 4 pcs                                                                                                    |
| Brand Name    | xutlin                                                                                                   |
| Shipping Way  | By DHL/FEDEX/UPS,By Air,By Sea                                                                           |
| Payment Way   | T/T, Paypal,Western Union                                                                                |
| Packing       | Neutral Packing or As Customers' Request                                                                 |
| Delivery Time | Within 3 days for small quantity,10 days60 days for large quantity                                       |