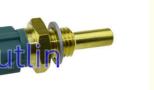

# Auto Engine Senso Engine Coolant Temperature Sensor water Temp Sender OEM 13621709966 For BMW Porsche Volvo Jaguar

## **Detailed Description:**

Auto Engine Senso Engine Coolant Temperature Sensor water Temp Sender For BMW 318i 325i Porsche Volvo Jaguar OEM 13621709966 025906041 025906041 MY 0280130026 13621357414 13621709966 6020-17274 802 06037 615 9357021

| Part Name     | Coolant Water temperature sensor                                                                         |
|---------------|----------------------------------------------------------------------------------------------------------|
| ОЕМ           | 13621709966 025906041 025906041MY 0280130026 13621357414 13621709966<br>6020-17274 802 06037 615 9357021 |
| Car Model     | FOr BMW 318i 325i Porsche Volvo Jaguar                                                                   |
| Quality       | High Level                                                                                               |
| Warranty      | 6 months                                                                                                 |
| MOQ           | 4 pcs                                                                                                    |
| Brand Name    | xutlin                                                                                                   |
| Shipping Way  | By DHL/FEDEX/UPS,By Air,By Sea                                                                           |
| Payment Way   | T/T, Paypal,Western Union                                                                                |
| Packing       | Neutral Packing or As Customers' Request                                                                 |
| Delivery Time | Within 3 days for small quantity,10 days60 days for large quantity                                       |