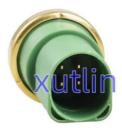

## **Detailed Description:**

Auto Engine Senso Engine Coolant Temperature Sensor For VW Passat Golf Beetle Jetta Polo Audi TT OEM 059919501 032121142 059919501A

| Part Name          | Coolant Water temperature sensor                          |
|--------------------|-----------------------------------------------------------|
| OEM                | 059919501 032121142 059919501A                            |
| Car Model          | FOY VW Passat Golf Beetle Jetta Polo Audi TT              |
| Quality            | High Level                                                |
| Warranty           | 6 months                                                  |
| MOQ                | 4 pcs                                                     |
| Brand Name         | xutlin                                                    |
|                    | By DHL/FEDEX/UPS,By Air,By Sea                            |
| 1 -                | T/T, Paypal,Western Union                                 |
| _                  | Neutral Packing or As Customers' Request                  |
| II IAIIWARW I IIMA | Within 3 days for small quantity,10 days60 days for large |
|                    | quantity                                                  |

## **Product Pictures:**