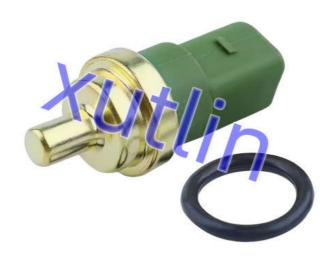

## **Detailed Description:**

Auto Engine Senso Engine Coolant Temperature Sensor For VW Passat Golf Beetle Jetta Polo Audi TT OEM 059919501 032121142 059919501A

| Part Name          | Coolant Water temperature sensor                          |
|--------------------|-----------------------------------------------------------|
| OEM                | 059919501 032121142 059919501A                            |
| Car Model          | FOY VW Passat Golf Beetle Jetta Polo Audi TT              |
| Quality            | High Level                                                |
| Warranty           | 6 months                                                  |
| MOQ                | 4 pcs                                                     |
| Brand Name         | xutlin                                                    |
|                    | By DHL/FEDEX/UPS,By Air,By Sea                            |
| 1 -                | T/T, Paypal,Western Union                                 |
| _                  | Neutral Packing or As Customers' Request                  |
| II IAIIWARW I IIMA | Within 3 days for small quantity,10 days60 days for large |
|                    | quantity                                                  |

## **Product Pictures:**