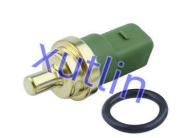

## **Detailed Description:**

Auto Engine Senso Engine Coolant Temperature Sensor For VW Passat Golf Beetle Jetta Polo Audi TT OEM 059919501 032121142 059919501A

| Part Name          | Coolant Water temperature sensor                          |
|--------------------|-----------------------------------------------------------|
| OEM                | 059919501 032121142 059919501A                            |
| Car Model          | FOY VW Passat Golf Beetle Jetta Polo Audi TT              |
| Quality            | High Level                                                |
| Warranty           | 6 months                                                  |
| MOQ                | 4 pcs                                                     |
| Brand Name         | xutlin                                                    |
|                    | By DHL/FEDEX/UPS,By Air,By Sea                            |
| 1 -                | T/T, Paypal,Western Union                                 |
| _                  | Neutral Packing or As Customers' Request                  |
| II IAIIWARW I IIMA | Within 3 days for small quantity,10 days60 days for large |
|                    | quantity                                                  |

## **Product Pictures:**