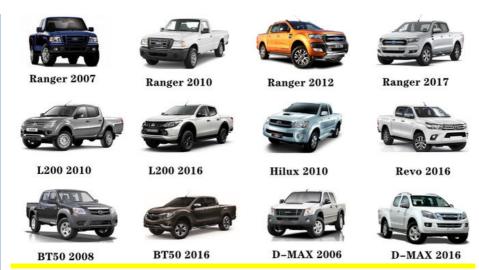

High Level                                                |
| Warranty         | 6 months                                                  |
| MOQ              | 4 pcs                                                     |
| Brand Name       | xutlin                                                    |
| Shipping Way     | By DHL/FEDEX/UPS,By Air,By Sea                            |
| Payment Way      | T/T, Paypal,Western Union                                 |
|                  | Neutral Packing or As Customers' Request                  |
| I JAIIWARW I IMA | Within 3 days for small quantity,10 days60 days for large |
|                  | quantity                                                  |

## **Product Pictures:**



## Payment &Shipment:



## **Product Range:**



Car Model:



## xutlin Market:



#### FAQ:

Q1. What is your terms of packing?

A: Generally, we pack our goods in neutral white boxes and brown cartons. If you have legally registered patent, we can pack the goods as your requirement.

Q2. What is your terms of payment?

A: T/T 30% as deposit, and 70% before delivery. We'll show you the photos of the products and packages before you pay the balance.

Q3. What is your terms of delivery?

A: EXW, FOB, CFR, CIF, DDU.

Q4. How about your delivery time?

A: Generally, I will send goods within 3 days if I have stocks after receiving your advance payment. The specific delivery time depends

on the items and the quantity of your order.

Q5. Can you produce according to the samples?

A: Yes, we can produce by your samples or technical drawings. We can build