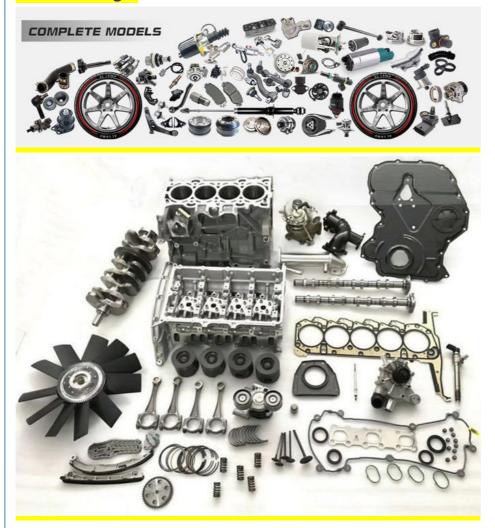

ity          | High Level                                                |
| Warranty         | 6 months                                                  |
| MOQ              | 4 pcs                                                     |
| Brand Name       | xutlin                                                    |
| Shipping Way     | By DHL/FEDEX/UPS,By Air,By Sea                            |
| Payment Way      | T/T, Paypal,Western Union                                 |
|                  | Neutral Packing or As Customers' Request                  |
| I JAIIWARW I IMA | Within 3 days for small quantity,10 days60 days for large |
|                  | quantity                                                  |

## **Product Pictures:**



## Payment &Shipment:



## **Product Range:**



Car Model:



## xutlin Market:



#### FAQ:

Q1. What is your terms of packing?

A: Generally, we pack our goods in neutral white boxes and brown cartons. If you have legally registered patent, we can pack the goods as your requirement.

Q2. What is your terms of payment?

A: T/T 30% as deposit, and 70% before delivery. We'll show you the photos of the products and packages before you pay the balance.

Q3. What is your terms of delivery?

A: EXW, FOB, CFR, CIF, DDU.

Q4. How about your delivery time?

A: Generally, I will send goods within 3 days if I have stocks after receiving your advance payment. The specific delivery time depends

on the items and the quantity of your order.

Q5. Can you produce according to the samples?

A: Yes, we can produce by your samples or technical drawings