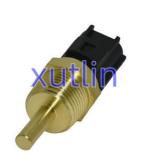

# Auto Engine Senso Engine Coolant Temperature Sensor 1308A012 MR985034 for MITSUBISHI 3000GT LANCER GALANT FORTWO

#### **Basic Information**

Place of Origin: Guangdong, China

Brand Name: xutlinCertification: ISO9001

Model Number: 1308A012 MR985034

Minimum Order Quantity: 4 pcsPrice: Negotiable

Packaging Details: Neutral Packing or as customers' request

• Delivery Time: within 7 days

Payment Terms: T/T, Western Union, Paypal

• Supply Ability: 1000 sets /month



#### **Product Specification**

Car Model: For MITSUBISHI 3000GT LANCER GALANT

**FORTWO** 

• Size: Standard/Customized

• Warranty: 6 Months

• Type: Coolant Water Temperature Sensor

Description: Brand NewMOQ: 4 Pieces

Packaging: Carton/Pallet/Customized

• Part Type: Spare Parts

• Payment Term: T/T/L/C/Western Union/Paypal

• Weight: Light



### **Product Description**

## **Detailed Description:**

Auto Engine Senso Engine Coolant Temperature Sensor For MITSUBISHI 3000GT LANCER GALANT FORTWO OEM 1308A012 MR985034

| Part Name        | Coolant Water temperature sensor                          |
|------------------|-----------------------------------------------------------|
| OEM              | 1308A012 MR985034                                         |
| Car Model        | FOR MI