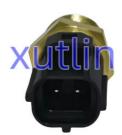

e Coolant Temperature Sensor 1308A012 MR985034 for MITSUBISHI 3000GT LANCER GALANT FORTWO

#### **Basic Information**

Place of Origin: Guangdong, China

Brand Name: xutlinCertification: ISO9001

Model Number: 1308A012 MR985034

Minimum Order Quantity: 4 pcsPrice: Negotiable

Packaging Details: Neutral Packing or as customers' request

• Delivery Time: within 7 days

Payment Terms: T/T, Western Union, Paypal

• Supply Ability: 1000 sets /month



#### **Product Specification**

Car Model: For MITSUBISHI 3000GT LANCER GALANT

**FORTWO** 

• Size: Standard/Customized

• Warranty: 6 Months

• Type: Coolant Water Temperature Sensor

Description: Brand NewMOQ: 4 Pieces

Packaging: Carton/Pallet/Customized

• Part Type: Spare Parts

• Payment Term: T/T/L/C/Western Union/Paypal

• Weight: Light



### **Product Description**

## **Detailed Description:**

Auto Engine Senso Engine Coolant Temperature Sensor For MITSUBISHI 3000GT LANCER GALANT FORTWO OEM 1308A012 MR985034

| Part Name        | Coolant Water temperature sensor                          |
|------------------|-----------------------------------------------------------|
| OEM              | 1308A012 MR985034                                         |
| Car Model        | FOR MITSUBISHI 3000GT LANCER GALANT FORTWO                |
| Quality          | High Level                                                |
| Warranty         | 6 months                                                  |
| MOQ              | 4 pcs                                                     |
| Brand Name       | xutlin