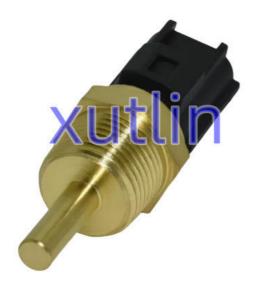

000GT LANCER GALANT FORTWO                |
| Quality          | High Level                                                |
| Warranty         | 6 months                                                  |
| MOQ              | 4 pcs                                                     |
| Brand Name       | xutlin                                                    |
| Shipping Way     | By DHL/FEDEX/UPS,By Air,By Sea                            |
| Payment Way      | T/T, Paypal,Western Union                                 |
|                  | Neutral Packing or As Customers' Request                  |
| I JAIIWARW I IMA | Within 3 days for small quantity,10 days60 days for large |
|                  | quantity                                                  |

## **Product Pictures:**



## Payment &Shipment:



## **Product Range:**



Car Model:



## xutlin Market:



#### FAQ:

Q1. What is your terms of packing?

A: Generally, we pack our goods in neutral white boxes and brown cartons. If you have legally registered patent, we can pack the goods as your requirement.

Q2. What is your terms of payment?

A: T/T 30% as deposit, and 70% before delivery. We'll show you the photos of the products and packages before you pay the balance.

Q3. What is your terms of delivery?

A: EXW, FOB, CFR, CIF, DDU.

Q4. How about your delivery time?

A: Generally, I will send goods within 3 days if I have stocks after receiving your advance payment. The specific delivery time depends

on the items and the quantity of your order.

Q5. Can you produce according to the samples?

A: Yes, we