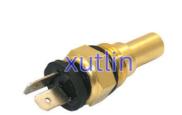

# Auto Engine Senso Coolant Water temperature sensor MD050214 MD005051 MC843920 For Mitsubishi Pajero Montero Shogun

#### **Basic Information**

Place of Origin: Guangdong, China

Brand Name: xutlinCertification: ISO9001

Model Number: MD050214 MD005051 MC843920

Minimum Order Quantity: 4 pcsPrice: Negotiable

Packaging Details: Neutral Packing or as customers' request

• Delivery Time: within 7 days

Payment Terms: T/T, Western Union, Paypal

• Supply Ability: 1000 sets /month



## **Product Specification**

Car Model: For Mitsubishi Pajero Montero Shogun

• Size: Standard/Customized

• Warranty: 6 Months

• Type: Coolant Water Temperature Sensor

Description: Brand NewMOQ: 4 Pieces

• Packaging: Carton/Pallet/Customized

• Part Type: Spare Parts

• Payment Term: T/T/L/C/Western Union/Paypal

• Weight: Light



## **Product Description**

## **Detailed Description:**

Auto Engine Senso Coolant Water temperature sensor For Mitsubishi Pajero Montero Shogun OEM MD050214 MD005051 MC843920

| Part Name         | Coolant Water temperature sensor                                   |
|-------------------|--------------------------------------------------------------------|
| OEM               | MD050214 MD005051 MC843920                                         |
| Car Mo