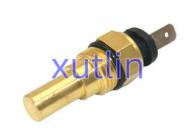

ant Water temperature sensor MD050214 MD005051 MC843920 For Mitsubishi Pajero Montero Shogun

#### **Basic Information**

Place of Origin: Guangdong, China

Brand Name: xutlinCertification: ISO9001

Model Number: MD050214 MD005051 MC843920

Minimum Order Quantity: 4 pcsPrice: Negotiable

Packaging Details: Neutral Packing or as customers' request

• Delivery Time: within 7 days

Payment Terms: T/T, Western Union, Paypal

• Supply Ability: 1000 sets /month



## **Product Specification**

Car Model: For Mitsubishi Pajero Montero Shogun

• Size: Standard/Customized

• Warranty: 6 Months

• Type: Coolant Water Temperature Sensor

Description: Brand NewMOQ: 4 Pieces

• Packaging: Carton/Pallet/Customized

• Part Type: Spare Parts

• Payment Term: T/T/L/C/Western Union/Paypal

• Weight: Light



## **Product Description**

## **Detailed Description:**

Auto Engine Senso Coolant Water temperature sensor For Mitsubishi Pajero Montero Shogun OEM MD050214 MD005051 MC843920

| Part Name         | Coolant Water temperature sensor                                   |
|-------------------|--------------------------------------------------------------------|
| OEM               | MD050214 MD005051 MC843920                                         |
| Car Model         | FOr Mitsubishi Pajero Montero Shogun                               |
| Quality           | High Level                                                         |
| Warranty          | 6 months                                                           |
| MOQ               | 4 pcs