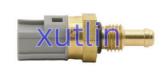

### Coolant Water Temperature Sensor L35G18840 L35G-18-840 LF0118840 LF0118840A LF01-18-840 for Mazda M3 M5 M6 MX-5 Miata

# **Detailed Description:**

Auto Engine Senso Coolant Water Temperature Sensor For Mazda M3 M5 M6 MX-5 Miata OEM L35G18840 L35G-18-840 LF0118840 LF0118840A LF01-18-840

| OEML35G18840 L35G-18-840 LF0118840 LF0118840A LF01-18-840Car ModelFor Mazda M3 M5 M6 MX-5 MiataQualityHigh LevelWarranty6 monthsMOQ4 pcsBrand NamexutlinShipping WayBy DHL/FEDEX/UPS,By Air,By SeaPayment WayT/T, Paypal,Western UnionPackingNeutral Packing or As Customers' RequestWithin 2 days for small quantity 10 days60 days for largo |              |                                                           |
|------------------------------------------------------------------------------------------------------------------------------------------------------------------------------------------------------------------------------------------------------------------------------------------------------------------------------------------------|--------------|-----------------------------------------------------------|
| Car ModelFor Mazda M3 M5 M6 MX-5 MiataQualityHigh LevelWarranty6 monthsMOQ4 pcsBrand NamexutlinShipping WayBy DHL/FEDEX/UPS,By Air,By SeaPayment WayT/T, Paypal,Western UnionPackingNeutral Packing or As Customers' RequestDelivery TimeWithin 3 days for small quantity,10 days60 days for large                                             | Part Name    | Coolant Water temperature sensor                          |
| QualityHigh LevelWarranty6 monthsMOQ4 pcsBrand NamexutlinShipping WayBy DHL/FEDEX/UPS,By Air,By SeaPayment WayT/T, Paypal,Western UnionPackingNeutral Packing or As Customers' RequestDelivery TimeWithin 3 days for small quantity,10 days60 days for large                                                                                   | ОЕМ          | L35G18840 L35G-18-840 LF0118840 LF0118840A LF01-18-840    |
| Warranty 6 months   MOQ 4 pcs   Brand Name xutlin   Shipping Way By DHL/FEDEX/UPS,By Air,By Sea   Payment Way T/T, Paypal,Western Union   Packing Neutral Packing or As Customers' Request   Delivery Time Within 3 days for small quantity,10 days60 days for large                                                                           | Car Model    | FOr Mazda M3 M5 M6 MX-5 Miata                             |
| MOQ 4 pcs   Brand Name xutlin   Shipping Way By DHL/FEDEX/UPS,By Air,By Sea   Payment Way T/T, Paypal,Western Union   Packing Neutral Packing or As Customers' Request   Delivery Time Within 3 days for small quantity,10 days60 days for large                                                                                               | Quality      | High Level                                                |
| Brand NamexutlinShipping WayBy DHL/FEDEX/UPS,By Air,By SeaPayment WayT/T, Paypal,Western UnionPackingNeutral Packing or As Customers' RequestDelivery TimeWithin 3 days for small quantity,10 days60 days for large                                                                                                                            | Warranty     | 6 months                                                  |
| Shipping WayBy DHL/FEDEX/UPS,By Air,By SeaPayment WayT/T, Paypal,Western UnionPackingNeutral Packing or As Customers' RequestDelivery TimeWithin 3 days for small quantity,10 days60 days for large                                                                                                                                            | MOQ          | 4 pcs                                                     |
| Payment WayT/T, Paypal,Western UnionPackingNeutral Packing or As Customers' RequestDelivery TimeWithin 3 days for small quantity,10 days60 days for large                                                                                                                                                                                      | Brand Name   | xutlin                                                    |
| PackingNeutral Packing or As Customers' RequestDelivery TimeWithin 3 days for small quantity,10 days60 days for large                                                                                                                                                                                                                          | Shipping Way | By DHL/FEDEX/UPS,By Air,By Sea                            |
| Within 3 days for small quantity,10 days60 days for large                                                                                                                                                                                                                                                                                      | Payment Way  | T/T, Paypal,Western Union                                 |
|                                                                                                                                                                                                                                                                                                                                                | Packing      | Neutral Packing or As Customers' Request                  |
| quantity                                                                                                                                                                                                                                                                                                                                       |              | Within 3 days for small quantity,10 days60 days for large |
|                                                                                                                                                                                                                                                                                                                                                |              | quantity                                                  |