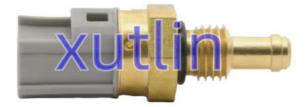

### Coolant Water Temperature Sensor L35G18840 L35G-18-840 LF0118840 LF0118840A LF01-18-840 for Mazda M3 M5 M6 MX-5 Miata

# **Detailed Description:**

Auto Engine Senso Coolant Water Temperature Sensor For Mazda M3 M5 M6 MX-5 Miata OEM L35G18840 L35G-18-840 LF0118840 LF0118840A LF01-18-840

| OEML35G18840 L35G-18-840 LF0118840 LF0118840A LF01-18-840Car ModelFor Mazda M3 M5 M6 MX-5 MiataQualityHigh LevelWarranty6 monthsMOQ4 pcsBrand NamexutlinShipping WayBy DHL/FEDEX/UPS,By Air,By SeaPayment WayT/T, Paypal,Western UnionPackingNeutral Packing or As Customers' RequestWithin 2 days for small quantity 10 days60 days for largo |              |                                                           |
|------------------------------------------------------------------------------------------------------------------------------------------------------------------------------------------------------------------------------------------------------------------------------------------------------------------------------------------------|--------------|-----------------------------------------------------------|
| Car ModelFor Mazda M3 M5 M6 MX-5 MiataQualityHigh LevelWarranty6 monthsMOQ4 pcsBrand NamexutlinShipping WayBy DHL/FEDEX/UPS,By Air,By SeaPayment WayT/T, Paypal,Western UnionPackingNeutral Packing or As Customers' RequestDelivery TimeWithin 3 days for small quantity,10 days60 days for large                                             | Part Name    | Coolant Water temperature sensor                          |
| QualityHigh LevelWarranty6 monthsMOQ4 pcsBrand NamexutlinShipping WayBy DHL/FEDEX/UPS,By Air,By SeaPayment WayT/T, Paypal,Western UnionPackingNeutral Packing or As Customers' RequestDelivery TimeWithin 3 days for small quantity,10 days60 days for large                                                                                   | ОЕМ          | L35G18840 L35G-18-840 LF0118840 LF0118840A LF01-18-840    |
| Warranty 6 months   MOQ 4 pcs   Brand Name xutlin   Shipping Way By DHL/FEDEX/UPS,By Air,By Sea   Payment Way T/T, Paypal,Western Union   Packing Neutral Packing or As Customers' Request   Delivery Time Within 3 days for small quantity,10 days60 days for large                                                                           | Car Model    | FOr Mazda M3 M5 M6 MX-5 Miata                             |
| MOQ 4 pcs   Brand Name xutlin   Shipping Way By DHL/FEDEX/UPS,By Air,By Sea   Payment Way T/T, Paypal,Western Union   Packing Neutral Packing or As Customers' Request   Delivery Time Within 3 days for small quantity,10 days60 days for large                                                                                               | Quality      | High Level                                                |
| Brand NamexutlinShipping WayBy DHL/FEDEX/UPS,By Air,By SeaPayment WayT/T, Paypal,Western UnionPackingNeutral Packing or As Customers' RequestDelivery TimeWithin 3 days for small quantity,10 days60 days for large                                                                                                                            | Warranty     | 6 months                                                  |
| Shipping WayBy DHL/FEDEX/UPS,By Air,By SeaPayment WayT/T, Paypal,Western UnionPackingNeutral Packing or As Customers' RequestDelivery TimeWithin 3 days for small quantity,10 days60 days for large                                                                                                                                            | MOQ          | 4 pcs                                                     |
| Payment WayT/T, Paypal,Western UnionPackingNeutral Packing or As Customers' RequestDelivery TimeWithin 3 days for small quantity,10 days60 days for large                                                                                                                                                                                      | Brand Name   | xutlin                                                    |
| PackingNeutral Packing or As Customers' RequestDelivery TimeWithin 3 days for small quantity,10 days60 days for large                                                                                                                                                                                                                          | Shipping Way | By DHL/FEDEX/UPS,By Air,By Sea                            |
| Within 3 days for small quantity,10 days60 days for large                                                                                                                                                                                                                                                                                      | Payment Way  | T/T, Paypal,Western Union                                 |
|                                                                                                                                                                                                                                                                                                                                                | Packing      | Neutral Packing or As Customers' Request                  |
| quantity                                                                                                                                                                                                                                                                                                                                       |              | Within 3 days for small quantity,10 days60 days for large |
|                                                                                                                                                                                                                                                                                                                                                |              | quantity                                                  |

## **Product Pictures:**

Payment & Shipment:

Car Model:

Q1. What is your terms of packing?

A: Generally, we pack our goods in neutral white boxes and brown cartons. If you have legally registered patent, we can pack the goods as your requirement.