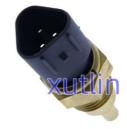

## **Product Pictures:**

## **Detailed Description:**

Auto Engine Sensors Coolant Temperature Water Temp Sensor For Sumitomo SH350-5 Isuzu Engine NPR 4HE1 OEM 8971703270 8-98023717-0

| Part Name         | Coolant Water temperature sensor                                   |
|-------------------|--------------------------------------------------------------------|
| OEM               | 8971703270 8-98023717-0                                            |
| Car Model         | For Sumitomo SH350-5 Isuzu NPR 4HE1                                |
| Quality           | High Level                                                         |
| Warranty          | 6 months                                                           |
| MOQ               | 4 pcs                                                              |
| Brand Name        | xutlin                                                             |
| Shipping Way      | By DHL/FEDEX/UPS,By Air,By Sea                                     |
| Payment Way       | T/T, Paypal,Western Union                                          |
| Packing           | Neutral Packing or As Customers' Request                           |
| II JAIIVARV I IMA | Within 3 days for small quantity,10 days60 days for large quantity |