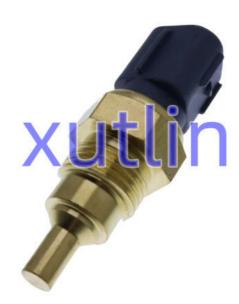

## **Product Pictures:**

## **Detailed Description:**

Auto Engine Sensors Coolant Temperature Water Temp Sensor For Sumitomo SH350-5 Isuzu Engine NPR 4HE1 OEM 8971703270 8-98023717-0

| Part Name         | Coolant Water temperature sensor                                   |
|-------------------|--------------------------------------------------------------------|
| OEM               | 8971703270 8-98023717-0                                            |
| Car Model         | For Sumitomo SH350-5 Isuzu NPR 4HE1                                |
| Quality           | High Level                                                         |
| Warranty          | 6 months                                                           |
| MOQ               | 4 pcs                                                              |
| Brand Name        | xutlin                                                             |
| Shipping Way      | By DHL/FEDEX/UPS,By Air,By Sea                                     |
| Payment Way       | T/T, Paypal,Western Union                                          |
| Packing           | Neutral Packing or As Customers' Request                           |
| II JAIIVARV I IMA | Within 3 days for small quantity,10 days60 days for large quantity |