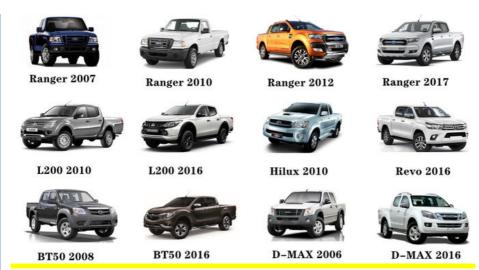

| High Level                                                         |
| Warranty          | 6 months                                                           |
| MOQ               | 4 pcs                                                              |
| Brand Name        | xutlin                                                             |
| Shipping Way      | By DHL/FEDEX/UPS,By Air,By Sea                                     |
| Payment Way       | T/T, Paypal,Western Union                                          |
| Packing           | Neutral Packing or As Customers' Request                           |
| II JAIIVARV I IMA | Within 3 days for small quantity,10 days60 days for large quantity |

## **Product Pictures:**



# Payment &Shipment:



# **Product Range:**



Car Model:



# xutlin Market:



#### FAQ:

Q1. What is your terms of packing?

A: Generally, we pack our goods in neutral white boxes and brown cartons. If you have legally registered patent, we can pack the goods as your requirement.

Q2. What is your terms of payment?

A: T/T 30% as deposit, and 70% before delivery. We'll show you the photos of the products and packages before you pay the balance.

Q3. What is your terms of delivery?

A: EXW, FOB, CFR, CIF, DDU.

Q4. How about your delivery time?

A: Generally, I will send goods within 3 days if I have stocks after receiving your advance payment. The specific delivery time depends

on the items and the quantity of your order.

Q5. Can you produce according to the samples?

A: Yes, we can produce by your samples or technical drawings. We can build