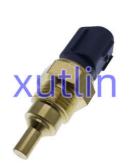

## **Product Pictures:**

## **Detailed Description:**

Auto Engine Sensors Coolant Temperature Water Temp Sensor For Sumitomo SH350-5 Isuzu Engine NPR 4HE1 OEM 8971703270 8-98023717-0

| Part Name         | Coolant Water temperature sensor                                   |
|-------------------|--------------------------------------------------------------------|
| OEM               | 8971703270 8-98023717-0                                            |
| Car Model         | For Sumitomo SH350-5 Isuzu NPR 4HE1                                |
| Quality           | High Level                                                         |
| Warranty          | 6 months                                                           |
| MOQ               | 4 pcs                                                              |
| Brand Name        | xutlin                                                             |
| Shipping Way      | By DHL/FEDEX/UPS,By Air,By Sea                                     |
| Payment Way       | T/T, Paypal,Western Union                                          |
| Packing           | Neutral Packing or As Customers' Request                           |
| II JAIIVARV I IMA | Within 3 days for small quantity,10 days60 days for large quantity |