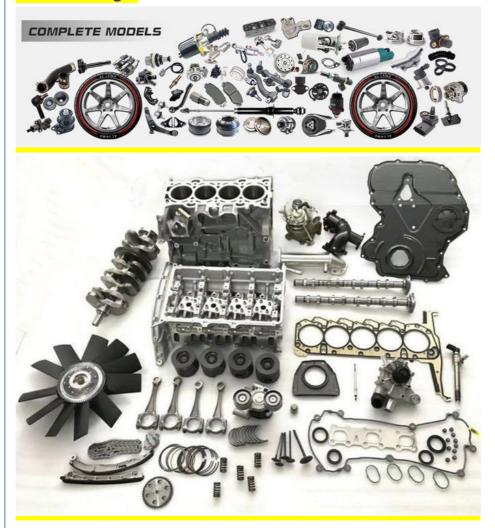

uality           | High Level                                                         |
| Warranty          | 6 months                                                           |
| MOQ               | 4 pcs                                                              |
| Brand Name        | xutlin                                                             |
| Shipping Way      | By DHL/FEDEX/UPS,By Air,By Sea                                     |
| Payment Way       | T/T, Paypal,Western Union                                          |
| Packing           | Neutral Packing or As Customers' Request                           |
| II JAIIVARV I IMA | Within 3 days for small quantity,10 days60 days for large quantity |

## **Product Pictures:**



# Payment &Shipment:



# **Product Range:**



Car Model:



# xutlin Market:



#### FAQ:

Q1. What is your terms of packing?

A: Generally, we pack our goods in neutral white boxes and brown cartons. If you have legally registered patent, we can pack the goods as your requirement.

Q2. What is your terms of payment?

A: T/T 30% as deposit, and 70% before delivery. We'll show you the photos of the products and packages before you pay the balance.

Q3. What is your terms of delivery?

A: EXW, FOB, CFR, CIF, DDU.

Q4. How about your delivery time?

A: Generally, I will send goods within 3 days if I have stocks after receiving your advance payment. The specific delivery time depends

on the items and the quantity of your order.

Q5. Can you produce according to the samples?

A: Yes, we can produce by your samples or technical drawings.