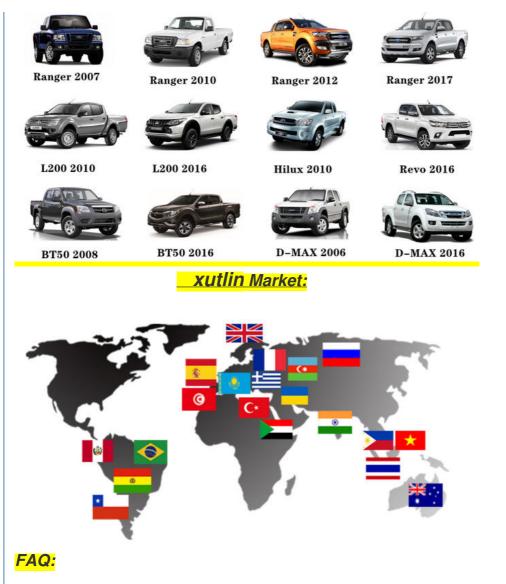

#### **Product Specification**

- Car Model:
  - For Nissan 200SX Pathfinder Maxima Standard/Customized 6 Months

Carton/Pallet/Customized

T/T/L/C/Western Union/Paypal

Type: Coolant Water Temperature Sensor

### **Product Pictures:**

Payment & Shipment:

Car Model:

Q1. What is your terms of packing?

A: Generally, we pack our goods in neutral white boxes and brown cartons. If you have legally registered patent, we can pack the goods as your requirement.