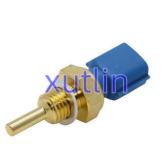

## **Detailed Description:**

Auto Engine Sensors Coolant Water temperature sensor For Nissan 200SX Pathfinder Maxima OEM 22630-44B10 22630-44B20 22630-71L00 22630-ED000 2263044B10 2263044B20 2263071L00 22630ED000

| Part Name     | Coolant Water temperature sensor                                                               |
|---------------|------------------------------------------------------------------------------------------------|
| ОЕМ           | 22630-44B10 22630-44B20 22630-71L00 22630-ED000 2263044B10<br>2263044B20 2263071L00 22630ED000 |
| Car Model     | For Nissan 200SX Pathfinder Maxima                                                             |
| Quality       | High Level                                                                                     |
| Warranty      | 6 months                                                                                       |
| MOQ           | 4 pcs                                                                                          |
|               | xutlin                                                                                         |
| Shipping Way  | By DHL/FEDEX/UPS,By Air,By Sea                                                                 |
| Payment Way   | T/T, Paypal,Western Union                                                                      |
| Packing       | Neutral Packing or As Customers' Request                                                       |
| Delivery Time | Within 3 days for small quantity,10 days60 days for large quantity                             |