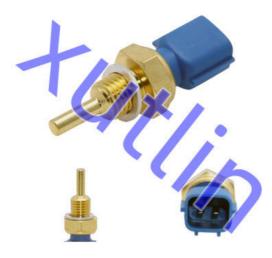

## **Detailed Description:**

Auto Engine Sensors Coolant Water temperature sensor For Nissan 200SX Pathfinder Maxima OEM 22630-44B10 22630-44B20 22630-71L00 22630-ED000 2263044B10 2263044B20 2263071L00 22630ED000

| Part Name     | Coolant Water temperature sensor                                                               |
|---------------|------------------------------------------------------------------------------------------------|
| ОЕМ           | 22630-44B10 22630-44B20 22630-71L00 22630-ED000 2263044B10<br>2263044B20 2263071L00 22630ED000 |
| Car Model     | For Nissan 200SX Pathfinder Maxima                                                             |
| Quality       | High Level                                                                                     |
| Warranty      | 6 months                                                                                       |
| MOQ           | 4 pcs                                                                                          |
|               | xutlin                                                                                         |
| Shipping Way  | By DHL/FEDEX/UPS,By Air,By Sea                                                                 |
| Payment Way   | T/T, Paypal,Western Union                                                                      |
| Packing       | Neutral Packing or As Customers' Request                                                       |
| Delivery Time | Within 3 days for small quantity,10 days60 days for large quantity                             |