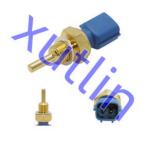

## **Detailed Description:**

Auto Engine Sensors Coolant Water temperature sensor For Nissan 200SX Pathfinder Maxima OEM 22630-44B10 22630-44B20 22630-71L00 22630-ED000 2263044B10 2263044B20 2263071L00 22630ED000

| Part Name     | Coolant Water temperature sensor                                                               |
|---------------|------------------------------------------------------------------------------------------------|
| ОЕМ           | 22630-44B10 22630-44B20 22630-71L00 22630-ED000 2263044B10<br>2263044B20 2263071L00 22630ED000 |
| Car Model     | For Nissan 200SX Pathfinder Maxima                                                             |
| Quality       | High Level                                                                                     |
| Warranty      | 6 months                                                                                       |
| MOQ           | 4 pcs                                                                                          |
|               | xutlin                                                                                         |
| Shipping Way  | By DHL/FEDEX/UPS,By Air,By Sea                                                                 |
| Payment Way   | T/T, Paypal,Western Union                                                                      |
| Packing       | Neutral Packing or As Customers' Request                                                       |
| Delivery Time | Within 3 days for small quantity,10 days60 days for large quantity                             |