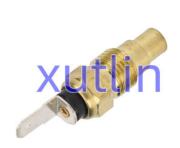

508089903 250808 For Nissan Maxima Sentra Frontier

### **Basic Information**

• Place of Origin: Guangdong, China

Brand Name: xutlinCertification: ISO9001

• Model Number: 25080-89903 25080-89907 25080-F3900

2508089903 2508089907 25080F3900

Minimum Order Quantity: 4 pcsPrice: Negotiable

Packaging Details: Neutral Packing or as customers' request

Delivery Time: within 7 days

Payment Terms: T/T, Western Union, Paypal

• Supply Ability: 1000 sets /month



### **Product Specification**

Car Model: For Nissan Maxima Sentra Frontier

• Size: Standard/Customized

• Warranty: 6 Months

• Type: Coolant Water Temperature Sensor

Description: Brand NewMOQ: 4 Pieces

• Packaging: Carton/Pallet/Customized

• Part Type: Spare Parts

• Payment Term: T/T/L/C/Western Union/Paypal

• Weight: Light



### **Detailed Description:**

Auto Engine Sensors Coolant Water temperature sensor For Nissan Maxima Sentra Frontier OEM 25080-89903 25080-89907 25080-F3900 2508089903 2508089907 25080F3900

| Part Name        | Coolant Water temperature sensor                                        |
|------------------|-------------------------------------------------------------------------|
| OEM              | 25080-89903 25080-89907 25080-F3900 2508089903 2508089907<br>25080F3900 |
| Car Model        | FOI Nissan Maxima Sentra Frontier                                       |
| Quality          | High Level                                                              |
| Warranty         | 6 months                                                                |
| MOQ              | 4 pcs