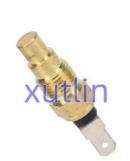

# Coolant Water temperature sensor 25080-89903 25080-89907 25080-F3900 2508089903 250808 For Nissan Maxima Sentra Frontier

### **Basic Information**

• Place of Origin: Guangdong, China

Brand Name: xutlinCertification: ISO9001

• Model Number: 25080-89903 25080-89907 25080-F3900

2508089903 2508089907 25080F3900

Minimum Order Quantity: 4 pcsPrice: Negotiable

Packaging Details: Neutral Packing or as customers' request

Delivery Time: within 7 days

Payment Terms: T/T, Western Union, Paypal

• Supply Ability: 1000 sets /month



### **Product Specification**

Car Model: For Nissan Maxima Sentra Frontier

• Size: Standard/Customized

• Warranty: 6 Months

• Type: Coolant Water Temperature Sensor

Description: Brand NewMOQ: 4 Pieces

• Packaging: Carton/Pallet/Customized

• Part Type: Spare Parts

• Payment Term: T/T/L/C/Western Union/Paypal

• Weight: Light



### **Detailed Description:**

Auto Engine Sensors Coolant Water temperature sensor For Nissan Maxima Sentra Frontier OEM 25080-89903 25080-89907 25080-F3900 2508089903 2508089907 25080F3900

| Part Name        | Coolant Water temperature sensor                                        |
|------------------|-------------------------------------------------------------------------|
| OEM              | 25080-89903 25080-89907 25080-F3900 2508089903 2508089907<