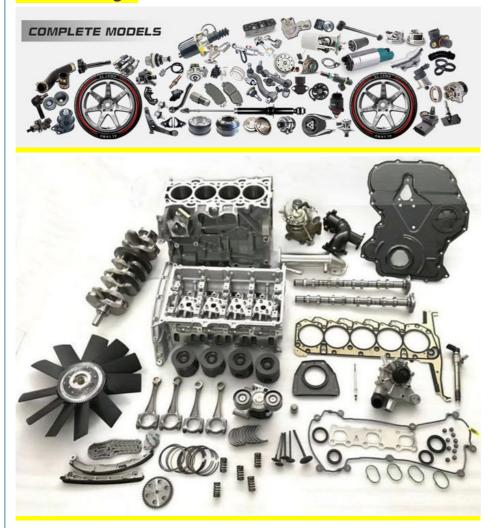

|
| Warranty         | 6 months                                                                |
| MOQ              | 4 pcs                                                                   |
| Brand Name       | xutlin                                                                  |
| Shipping Way     | By DHL/FEDEX/UPS,By Air,By Sea                                          |
| Payment Way      | T/T, Paypal,Western Union                                               |
| Packing          | Neutral Packing or As Customers' Request                                |
| I JAIIVARV I IMA | Within 3 days for small quantity,10 days60 days for large quantity      |

### **Product Pictures:**



### Payment & Shipment:



## **Product Range:**



Car Model:



### xutlin Market:



### FAQ:

Q1. What is your terms of packing?

A: Generally, we pack our goods in neutral white boxes and brown cartons. If you have legally registered patent, we can pack the goods as your requirement.

Q2. What is your terms of payment?

A: T/T 30% as deposit, and 70% before delivery. We'll show you the photos of the products and packages before you pay the balance.

Q3. What is your terms of delivery?

A: EXW, FOB, CFR, CIF, DDU.

Q4. How about your delivery time?

A: Generally, I will send goods within 3 days if I have stocks after receiving your advance payment. The specific delivery time depends

on the items and the quantity of your order.

Q5. Can you produce according to the samples?

A: Yes, we can produce by your samples or technical drawings