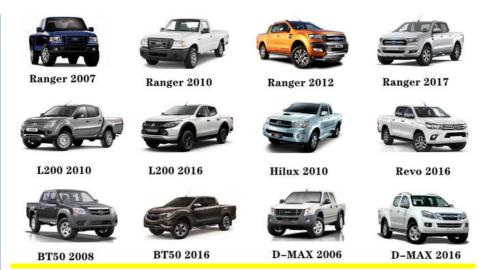

|
| Warranty         | 6 months                                                                |
| MOQ              | 4 pcs                                                                   |
| Brand Name       | xutlin                                                                  |
| Shipping Way     | By DHL/FEDEX/UPS,By Air,By Sea                                          |
| Payment Way      | T/T, Paypal,Western Union                                               |
| Packing          | Neutral Packing or As Customers' Request                                |
| I JAIIVARV I IMA | Within 3 days for small quantity,10 days60 days for large quantity      |

### **Product Pictures:**



### Payment & Shipment:



## **Product Range:**



Car Model:



### xutlin Market:



### FAQ:

Q1. What is your terms of packing?

A: Generally, we pack our goods in neutral white boxes and brown cartons. If you have legally registered patent, we can pack the goods as your requirement.

Q2. What is your terms of payment?

A: T/T 30% as deposit, and 70% before delivery. We'll show you the photos of the products and packages before you pay the balance.

Q3. What is your terms of delivery?

A: EXW, FOB, CFR, CIF, DDU.

Q4. How about your delivery time?

A: Generally, I will send goods within 3 days if I have stocks after receiving your advance payment. The specific delivery time depends

on the items and the quantity of your order.

Q5. Can you produce according to the samples?

A: Yes, we can produce by your samples or technical drawings. We can build