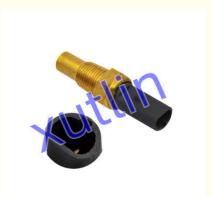

## **Detailed Description:**

Auto Engine Sensors Coolant Water temperature sensor For Toyota 4Runner 1996-2004 2.7L 3.4L 4.0L 4.7 OEM 83420-16050 83420-05010 83420-20040 8342016050 8342005010 8342020040

| Part Name        | Coolant Water temperature sensor                                        |
|------------------|-------------------------------------------------------------------------|
| OEM              | 83420-16050 83420-05010 83420-20040 8342016050 8342005010<br>8342020040 |
| Car Model        | FOI Toyota 4Runner 1996-2004 2.7L 3.4L 4.0L 4.7                         |
| Quality          | High Level                                                              |
| Warranty         | 6 months                                                                |
| MOQ              | 4 pcs                                                                   |
| Brand Name       | xutlin                                                                  |
| Shipping Way     | By DHL/FEDEX/UPS,By Air,By Sea                                          |
| Payment Way      | T/T, Paypal,Western Union                                               |
| Packing          | Neutral Packing or As Customers' Request                                |
| I JAIIVARV I IMA | Within 3 days for small quantity,10 days60 days for large quantity      |

### **Product Pictures:**