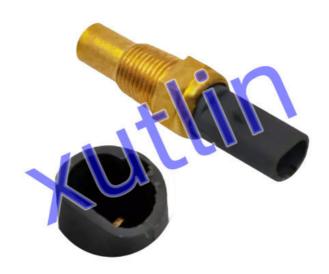

## **Detailed Description:**

Auto Engine Sensors Coolant Water temperature sensor For Toyota 4Runner 1996-2004 2.7L 3.4L 4.0L 4.7 OEM 83420-16050 83420-05010 83420-20040 8342016050 8342005010 8342020040

| Part Name        | Coolant Water temperature sensor                                        |
|------------------|-------------------------------------------------------------------------|
| OEM              | 83420-16050 83420-05010 83420-20040 8342016050 8342005010<br>8342020040 |
| Car Model        | FOI Toyota 4Runner 1996-2004 2.7L 3.4L 4.0L 4.7                         |
| Quality          | High Level                                                              |
| Warranty         | 6 months                                                                |
| MOQ              | 4 pcs                                                                   |
| Brand Name       | xutlin                                                                  |
| Shipping Way     | By DHL/FEDEX/UPS,By Air,By Sea                                          |
| Payment Way      | T/T, Paypal,Western Union                                               |
| Packing          | Neutral Packing or As Customers' Request                                |
| I JAIIVARV I IMA | Within 3 days for small quantity,10 days60 days for large quantity      |

### **Product Pictures:**