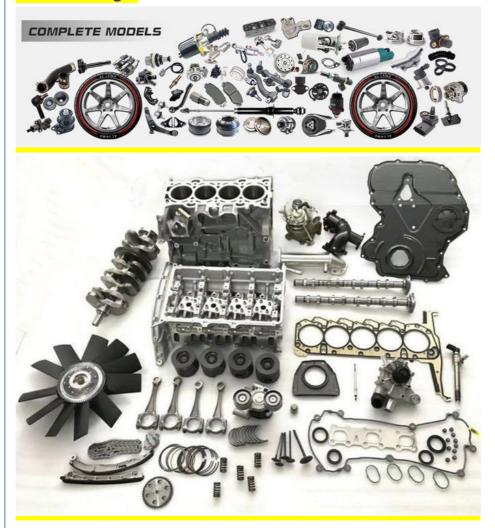

|
| Warranty         | 6 months                                                                |
| MOQ              | 4 pcs                                                                   |
| Brand Name       | xutlin                                                                  |
| Shipping Way     | By DHL/FEDEX/UPS,By Air,By Sea                                          |
| Payment Way      | T/T, Paypal,Western Union                                               |
| Packing          | Neutral Packing or As Customers' Request                                |
| I JAIIVARV I IMA | Within 3 days for small quantity,10 days60 days for large quantity      |

### **Product Pictures:**



## Payment &Shipment:



# **Product Range:**



Car Model:



## xutlin Market:



### FAQ:

Q1. What is your terms of packing?

A: Generally, we pack our goods in neutral white boxes and brown cartons. If you have legally registered patent, we can pack the goods as your requirement.

Q2. What is your terms of payment?

A: T/T 30% as deposit, and 70% before delivery. We'll show you the photos of the products and packages before you pay the balance.

Q3. What is your terms of delivery?

A: EXW, FOB, CFR, CIF, DDU.

Q4. How about your delivery time?

A: Generally, I will send goods within 3 days if I have stocks after receiving your advance payment. The specific delivery time depends

on the items and the quantity of your order.

Q5. Can you produce according to the samples?

A: Yes, we can produce by your samples or technical drawings.