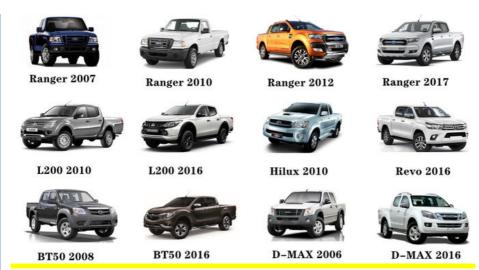

|
| Warranty         | 6 months                                                                |
| MOQ              | 4 pcs                                                                   |
| Brand Name       | xutlin                                                                  |
| Shipping Way     | By DHL/FEDEX/UPS,By Air,By Sea                                          |
| Payment Way      | T/T, Paypal,Western Union                                               |
| Packing          | Neutral Packing or As Customers' Request                                |
| I JAIIVARV I IMA | Within 3 days for small quantity,10 days60 days for large quantity      |

### **Product Pictures:**



## Payment &Shipment:



# **Product Range:**



Car Model:



## xutlin Market:



### FAQ:

Q1. What is your terms of packing?

A: Generally, we pack our goods in neutral white boxes and brown cartons. If you have legally registered patent, we can pack the goods as your requirement.

Q2. What is your terms of payment?

A: T/T 30% as deposit, and 70% before delivery. We'll show you the photos of the products and packages before you pay the balance.

Q3. What is your terms of delivery?

A: EXW, FOB, CFR, CIF, DDU.

Q4. How about your delivery time?

A: Generally, I will send goods within 3 days if I have stocks after receiving your advance payment. The specific delivery time depends

on the items and the quantity of your order.

Q5. Can you produce according to the samples?

A: Yes, we can produce by your samples or technical drawings. We can build