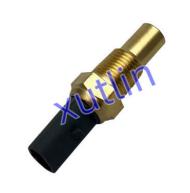

## **Detailed Description:**

Auto Engine Sensors Coolant Water temperature sensor For Toyota 4Runner 1996-2004 2.7L 3.4L 4.0L 4.7 OEM 83420-16050 83420-05010 83420-20040 8342016050 8342005010 8342020040

| Part Name        | Coolant Water temperature sensor                                        |
|------------------|-------------------------------------------------------------------------|
| OEM              | 83420-16050 83420-05010 83420-20040 8342016050 8342005010<br>8342020040 |
| Car Model        | FOI Toyota 4Runner 1996-2004 2.7L 3.4L 4.0L 4.7                         |
| Quality          | High Level                                                              |
| Warranty         | 6 months                                                                |
| MOQ              | 4 pcs                                                                   |
| Brand Name       | xutlin                                                                  |
| Shipping Way     | By DHL/FEDEX/UPS,By Air,By Sea                                          |
| Payment Way      | T/T, Paypal,Western Union                                               |
| Packing          | Neutral Packing or As Customers' Request                                |
| I JAIIVARV I IMA | Within 3 days for small quantity,10 days60 days for large quantity      |

### **Product Pictures:**