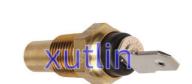

# Auto Engine Sensor swater Temp Temperature Sensor 3135132830 31351-32830 KE-00170 Kubota KX121-3 KX161-2 KX41H KX41-2

## **Basic Information**

Place of Origin: Guangdong, China

Brand Name: xutlinCertification: ISO9001

• Model Number: 3135132830 31351-32830 KE-00170

Minimum Order Quantity: 4 pcsPrice: Negotiable

Packaging Details: Neutral Packing or as customers' request

• Delivery Time: within 7 days

Payment Terms: T/T, Western Union, Paypal

• Supply Ability: 1000 sets /month



## **Product Specification**

Car Model: For Kubota KX121-3 KX161-2 KX41H KX41-

2

• Size: Standard/Customized

• Warranty: 6 Months

• Type: Coolant Water Temperature Sensor

Description: Brand NewMOQ: 4 Pieces

Packaging: Carton/Pallet/Customized

• Part Type: Spare Parts

• Payment Term: T/T/L/C/Western Union/Paypal

• Weight: Light



## **Detailed Description:**

Auto Engine Sensor swater Temp Temperature Sensor For Kubota KX121-3 KX161-2 KX41H KX41-2 OEM 3135132830 31351-32830 KE-00170

| Part Name         | Coolant Water temperature sensor                                   |
|-------------------|--------------------------------------------------------------------|
| OEM               | 3135132830 31351-32830 KE-00170                                    |
| Car Model         | FOI'