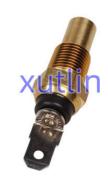

mperature Sensor 3135132830 31351-32830 KE-00170 Kubota KX121-3 KX161-2 KX41H KX41-2

## **Basic Information**

Place of Origin: Guangdong, China

Brand Name: xutlinCertification: ISO9001

• Model Number: 3135132830 31351-32830 KE-00170

Minimum Order Quantity: 4 pcsPrice: Negotiable

Packaging Details: Neutral Packing or as customers' request

• Delivery Time: within 7 days

Payment Terms: T/T, Western Union, Paypal

• Supply Ability: 1000 sets /month



## **Product Specification**

Car Model: For Kubota KX121-3 KX161-2 KX41H KX41-

2

• Size: Standard/Customized

• Warranty: 6 Months

• Type: Coolant Water Temperature Sensor

Description: Brand NewMOQ: 4 Pieces

Packaging: Carton/Pallet/Customized

• Part Type: Spare Parts

• Payment Term: T/T/L/C/Western Union/Paypal

• Weight: Light



## **Detailed Description:**

Auto Engine Sensor swater Temp Temperature Sensor For Kubota KX121-3 KX161-2 KX41H KX41-2 OEM 3135132830 31351-32830 KE-00170

| Part Name         | Coolant Water temperature sensor                                   |
|-------------------|--------------------------------------------------------------------|
| OEM               | 3135132830 31351-32830 KE-00170                                    |
| Car Model         | FOI' Kubota KX121-3 KX161-2 KX41H KX41-2                           |
| Quality           | High Level                                                         |
| Warranty          | 6 months                                                           |
| MOQ               | 4 pcs                                                              |
|