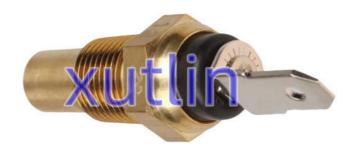

1-2 KX41H KX41-2                           |
| Quality           | High Level                                                         |
| Warranty          | 6 months                                                           |
| MOQ               | 4 pcs                                                              |
|                   | xutlin                                                             |
| Shipping Way      | By DHL/FEDEX/UPS,By Air,By Sea                                     |
| Payment Way       | T/T, Paypal,Western Union                                          |
| Packing           | Neutral Packing or As Customers' Request                           |
| II JAIIVARV I IMA | Within 3 days for small quantity,10 days60 days for large quantity |

## **Product Pictures:**



# Payment &Shipment:



# **Product Range:**



Car Model:



# xutlin Market:



## FAQ:

Q1. What is your terms of packing?

A: Generally, we pack our goods in neutral white boxes and brown cartons. If you have legally registered patent, we can pack the goods as your requirement.

Q2. What is your terms of payment?

A: T/T 30% as deposit, and 70% before delivery. We'll show you the photos of the products and packages before you pay the balance.

Q3. What is your terms of delivery?

A: EXW, FOB, CFR, CIF, DDU.

Q4. How about your delivery time?

A: Generally, I will send goods within 3 days if I have stocks after receiving your advance payment. The specific delivery time depends

on the items and the quantity of your order.

Q5. Can you produce according to the samples?

A: Yes, we can