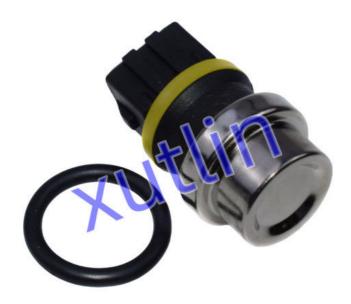

f Passat Jetta                                      |
| Quality          | High Level                                                         |
| Warranty         | 6 months                                                           |
| MOQ              | 4 pcs                                                              |
| Brand Name       | xutlin                                                             |
| Shipping Way     | By DHL/FEDEX/UPS,By Air,By Sea                                     |
| Payment Way      | T/T, Paypal,Western Union                                          |
| Packing          | Neutral Packing or As Customers' Request                           |
| I JAIIVARV I IMA | Within 3 days for small quantity,10 days60 days for large quantity |

# **Product Pictures:**



# Payment &Shipment:



# **Product Range:**



Car Model:



# xutlin Market:



## FAQ:

Q1. What is your terms of packing?

A: Generally, we pack our goods in neutral white boxes and brown cartons. If you have legally registered patent, we can pack the goods as your requirement.

Q2. What is your terms of payment?

A: T/T 30% as deposit, and 70% before delivery. We'll show you the photos of the products and packages before you pay the balance.

Q3. What is your terms of delivery?

A: EXW, FOB, CFR, CIF, DDU.

Q4. How about your delivery time?

A: Generally, I will send goods within 3 days if I have stocks after receiving your advance payment. The specific delivery time depends

on the items and the quantity of your order.

Q5. Can you produce according to the samples?

A: Yes, we can