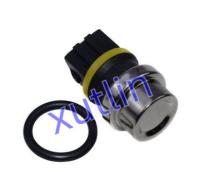

# Engine Coolant Temperature Sensor 6U0919501B 357919501A 1T1221,74034 ELC0058 EFAuto Sensor For Audi VW Golf Passat Jetta

### **Basic Information**

XUTLIN ®

Place of Origin: Guangdong, China

Brand Name: xutlinCertification: ISO9001

• Model Number: 6U0919501B 357919501A 1T1221 74034

ELC0058 EF0006 TS10245 1580740

Minimum Order Quantity: 4 pcsPrice: Negotiable

Packaging Details: Neutral Packing or as customers' request

Delivery Time: within 7 days

Payment Terms: T/T, Western Union, Paypal

Supply Ability: 1000 sets /month



## **Product Specification**

Car Model: For Audi VW Golf Passat Jetta

• Size: Standard/Customized

• Warranty: 6 Months

• Type: Coolant Water Temperature Sensor

Description: Brand NewMOQ: 4 Pieces

Packaging: Carton/Pallet/Customized

• Part Type: Spare Parts

• Payment Term: T/T/L/C/Western Union/Paypal

• Weight: Light



## **Detailed Description:**

Auto Engine Sensor Engine Coolant Temperature Sensor For Audi VW Golf Passat Jetta OEM 6U0919501B 357919501A 1T1221 74034 ELC0058 EF0006 TS10245 1580740

| Part Name        | Coolant Water temperature sensor                                   |
|------------------|--------------------------------------------------------------------|
| OEM              | 6U0919501B 357919501A 1T1221 74034 ELC0058 EF0006 TS10245 1580740  |
| Car Model