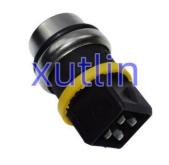

34 ELC0058 EFAuto Sensor For Audi VW Golf Passat Jetta

### **Basic Information**

XUTLIN ®

Place of Origin: Guangdong, China

Brand Name: xutlinCertification: ISO9001

• Model Number: 6U0919501B 357919501A 1T1221 74034

ELC0058 EF0006 TS10245 1580740

Minimum Order Quantity: 4 pcsPrice: Negotiable

Packaging Details: Neutral Packing or as customers' request

Delivery Time: within 7 days

Payment Terms: T/T, Western Union, Paypal

Supply Ability: 1000 sets /month



## **Product Specification**

Car Model: For Audi VW Golf Passat Jetta

• Size: Standard/Customized

• Warranty: 6 Months

• Type: Coolant Water Temperature Sensor

Description: Brand NewMOQ: 4 Pieces

Packaging: Carton/Pallet/Customized

• Part Type: Spare Parts

• Payment Term: T/T/L/C/Western Union/Paypal

• Weight: Light



## **Detailed Description:**

Auto Engine Sensor Engine Coolant Temperature Sensor For Audi VW Golf Passat Jetta OEM 6U0919501B 357919501A 1T1221 74034 ELC0058 EF0006 TS10245 1580740

| Part Name        | Coolant Water temperature sensor                                   |
|------------------|--------------------------------------------------------------------|
| OEM              | 6U0919501B 357919501A 1T1221 74034 ELC0058 EF0006 TS10245 1580740  |
| Car Model        | For Audi VW Golf Passat Jetta                                      |
| Quality          | High Level                                                         |
| Warranty         | 6 months                                                           |
| MOQ              | 4 pcs