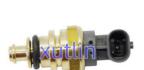

## **Detailed Description:**

Auto Engine Sensor Coolant Water Temperature Sensor For Ford Transit Tourneo V362 V363 2.0L Focus Fusion Ranger Everest Bronco Escape Mazda 6 Mercury Milan XF OEM GK2A12A648AA 2019497 6K2A12A648AA 181447

| Part Name      | Coolant Water temperature sensor                                                  |
|----------------|-----------------------------------------------------------------------------------|
| ОЕМ            | GK2A12A648AA 2019497 6K2A12A648AA 181447                                          |
|                | For Ford Transit Tourneo V362 V363 2.0L Focus Fusion Ranger Everest Bronco Escape |
|                | Mazda 6 Mercury Milan XF                                                          |
| Quality        | High Level                                                                        |
| Warranty       | 6 months                                                                          |
| MOQ            | 4 pcs                                                                             |
| Brand Name     | xutlin                                                                            |
| Shipping Way   | By DHL/FEDEX/UPS,By Air,By Sea                                                    |
| Payment Way    | T/T, Paypal,Western Union                                                         |
| Packing        | Neutral Packing or As Customers' Request                                          |
| IDAIIVARV IIMA | Within 3 days for small quantity,10 days60 days for large                         |
|                | quantity                                                                          |