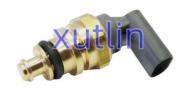

## **Detailed Description:**

Auto Engine Sensor Coolant Water Temperature Sensor For Ford Transit Tourneo V362 V363 2.0L Focus Fusion Ranger Everest Bronco Escape Mazda 6 Mercury Milan XF OEM GK2A12A648AA 2019497 6K2A12A648AA 181447

| Part Name      | Coolant Water temperature sensor                                                  |
|----------------|-----------------------------------------------------------------------------------|
| ОЕМ            | GK2A12A648AA 2019497 6K2A12A648AA 181447                                          |
|                | For Ford Transit Tourneo V362 V363 2.0L Focus Fusion Ranger Everest Bronco Escape |
|                | Mazda 6 Mercury Milan XF                                                          |
| Quality        | High Level                                                                        |
| Warranty       | 6 months                                                                          |
| MOQ            | 4 pcs                                                                             |
| Brand Name     | xutlin                                                                            |
| Shipping Way   | By DHL/FEDEX/UPS,By Air,By Sea                                                    |
| Payment Way    | T/T, Paypal,Western Union                                                         |
| Packing        | Neutral Packing or As Customers' Request                                          |
| IDAIIVARV IIMA | Within 3 days for small quantity,10 days60 days for large                         |
|                | quantity                                                                          |