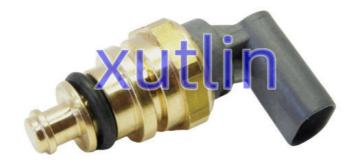

## **Detailed Description:**

Auto Engine Sensor Coolant Water Temperature Sensor For Ford Transit Tourneo V362 V363 2.0L Focus Fusion Ranger Everest Bronco Escape Mazda 6 Mercury Milan XF OEM GK2A12A648AA 2019497 6K2A12A648AA 181447

| Part Name      | Coolant Water temperature sensor                                                  |
|----------------|-----------------------------------------------------------------------------------|
| ОЕМ            | GK2A12A648AA 2019497 6K2A12A648AA 181447                                          |
|                | For Ford Transit Tourneo V362 V363 2.0L Focus Fusion Ranger Everest Bronco Escape |
|                | Mazda 6 Mercury Milan XF                                                          |
| Quality        | High Level                                                                        |
| Warranty       | 6 months                                                                          |
| MOQ            | 4 pcs                                                                             |
| Brand Name     | xutlin                                                                            |
| Shipping Way   | By DHL/FEDEX/UPS,By Air,By Sea                                                    |
| Payment Way    | T/T, Paypal,Western Union                                                         |
| Packing        | Neutral Packing or As Customers' Request                                          |
| IDAIIVARV IIMA | Within 3 days for small quantity,10 days60 days for large                         |
|                | quantity                                                                          |