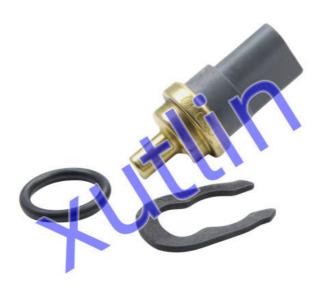

# Auto Engine Sensors Coolant Temperature Sensor 06A919501 06A919501A For Audi Volkswagen 1.8L 2.0L 3.0L 3.6L

## **Detailed Description:**

Auto Engine Sensors Coolant Temperature Sensor For Audi Volkswagen 1.8L 2.0L 3.0L 3.6L OEM 06A919501 06A919501A

| Part Name           | Coolant Water temperature sensor                                   |
|---------------------|--------------------------------------------------------------------|
| OEM                 | 06A919501 06A919501A                                               |
| Car Model           | FOr Audi Volkswagen 1.8L 2.0L 3.0L 3.6L                            |
| Quality             | High Level                                                         |
| Warranty            | 6 months                                                           |
| MOQ                 | 4 pcs                                                              |
| Brand Name          | xutlin                                                             |
| <b>Shipping Way</b> | By DHL/FEDEX/UPS,By Air,By Sea                                     |
| Payment Way         | T/T, Paypal,Western Union                                          |
| Packing             | Neutral Packing or As Customers' Request                           |
| I JAIIVARV I IMA    | Within 3 days for small quantity,10 days60 days for large quantity |

# **Product Pictures:**