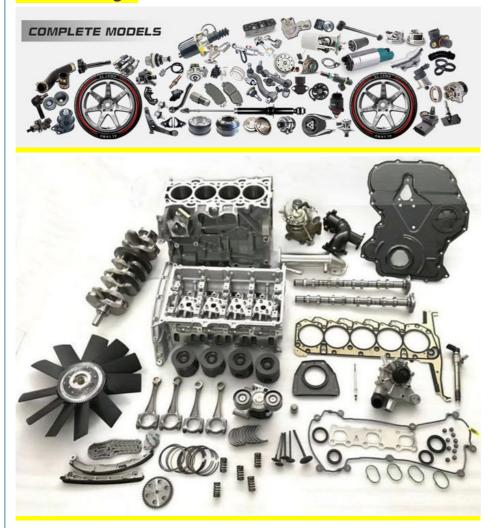

| High Level                                                         |
| Warranty            | 6 months                                                           |
| MOQ                 | 4 pcs                                                              |
| Brand Name          | xutlin                                                             |
| <b>Shipping Way</b> | By DHL/FEDEX/UPS,By Air,By Sea                                     |
| Payment Way         | T/T, Paypal,Western Union                                          |
| Packing             | Neutral Packing or As Customers' Request                           |
| I JAIIVARV I IMA    | Within 3 days for small quantity,10 days60 days for large quantity |

# **Product Pictures:**



# Payment &Shipment:



# **Product Range:**



Car Model:



# xutlin Market:



### FAQ:

Q1. What is your terms of packing?

A: Generally, we pack our goods in neutral white boxes and brown cartons. If you have legally registered patent, we can pack the goods as your requirement.

Q2. What is your terms of payment?

A: T/T 30% as deposit, and 70% before delivery. We'll show you the photos of the products and packages before you pay the balance.

Q3. What is your terms of delivery?

A: EXW, FOB, CFR, CIF, DDU.

Q4. How about your delivery time?

A: Generally, I will send goods within 3 days if I have stocks after receiving your advance payment. The specific delivery time depends

on the items and the quantity of your order.

Q5. Can you produce according to the samples?

A: Yes, we can produce by your samples or technical drawings.