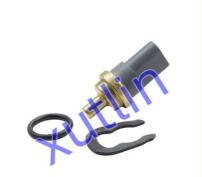

# Auto Engine Sensors Coolant Temperature Sensor 06A919501 06A919501A For Audi Volkswagen 1.8L 2.0L 3.0L 3.6L

## **Detailed Description:**

Auto Engine Sensors Coolant Temperature Sensor For Audi Volkswagen 1.8L 2.0L 3.0L 3.6L OEM 06A919501 06A919501A

| Part Name           | Coolant Water temperature sensor                                   |
|---------------------|--------------------------------------------------------------------|
| OEM                 | 06A919501 06A919501A                                               |
| Car Model           | FOr Audi Volkswagen 1.8L 2.0L 3.0L 3.6L                            |
| Quality             | High Level                                                         |
| Warranty            | 6 months                                                           |
| MOQ                 | 4 pcs                                                              |
| Brand Name          | xutlin                                                             |
| <b>Shipping Way</b> | By DHL/FEDEX/UPS,By Air,By Sea                                     |
| Payment Way         | T/T, Paypal,Western Union                                          |
| Packing             | Neutral Packing or As Customers' Request                           |
| I JAIIVARV I IMA    | Within 3 days for small quantity,10 days60 days for large quantity |

# **Product Pictures:**