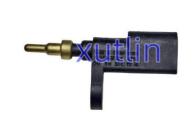

# **Detailed Description:**

Auto Engine Sensors Coolant Water Temperature Sensor For VW Golf Jetta mk6 Audi Q3 A3 1.4T OEM 04E919501C 03F919501A 03F919501B

| Part Name        | Coolant Water temperature sensor                          |
|------------------|-----------------------------------------------------------|
| OEM              | 04E919501C 03F919501A 03F919501B                          |
| Car Model        | FOr VW Golf Jetta mk6 Audi Q3 A3 1.4T                     |
| Quality          | High Level                                                |
| Warranty         | 6 months                                                  |
| MOQ              | 4 pcs                                                     |
|                  | xutlin                                                    |
| Shipping Way     | By DHL/FEDEX/UPS,By Air,By Sea                            |
| Payment Way      | T/T, Paypal,Western Union                                 |
| Packing          | Neutral Packing or As Customers' Request                  |
| I JAIIVARV I IMA | Within 3 days for small quantity,10 days60 days for large |
|                  | quantity                                                  |

# **Product Pictures:**