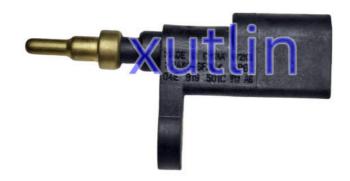

# **Detailed Description:**

Auto Engine Sensors Coolant Water Temperature Sensor For VW Golf Jetta mk6 Audi Q3 A3 1.4T OEM 04E919501C 03F919501A 03F919501B

| Part Name        | Coolant Water temperature sensor                          |
|------------------|-----------------------------------------------------------|
| OEM              | 04E919501C 03F919501A 03F919501B                          |
| Car Model        | FOr VW Golf Jetta mk6 Audi Q3 A3 1.4T                     |
| Quality          | High Level                                                |
| Warranty         | 6 months                                                  |
| MOQ              | 4 pcs                                                     |
|                  | xutlin                                                    |
| Shipping Way     | By DHL/FEDEX/UPS,By Air,By Sea                            |
| Payment Way      | T/T, Paypal,Western Union                                 |
| Packing          | Neutral Packing or As Customers' Request                  |
| I JAIIVARV I IMA | Within 3 days for small quantity,10 days60 days for large |
|                  | quantity                                                  |

# **Product Pictures:**