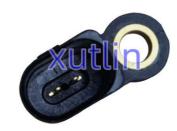

# **Detailed Description:**

Auto Engine Sensors Coolant Water Temperature Sensor For VW Golf Jetta mk6 Audi Q3 A3 1.4T OEM 04E919501C 03F919501A 03F919501B

| Part Name        | Coolant Water temperature sensor                          |
|------------------|-----------------------------------------------------------|
| OEM              | 04E919501C 03F919501A 03F919501B                          |
| Car Model        | FOr VW Golf Jetta mk6 Audi Q3 A3 1.4T                     |
| Quality          | High Level                                                |
| Warranty         | 6 months                                                  |
| MOQ              | 4 pcs                                                     |
|                  | xutlin                                                    |
| Shipping Way     | By DHL/FEDEX/UPS,By Air,By Sea                            |
| Payment Way      | T/T, Paypal,Western Union                                 |
| Packing          | Neutral Packing or As Customers' Request                  |
| I JAIIVARV I IMA | Within 3 days for small quantity,10 days60 days for large |
|                  | quantity                                                  |

# **Product Pictures:**