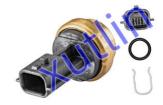

## **Detailed Description:**

Auto Engine Sensors Coolant Water temperature sensor for Renault MEGANE III Coupe DACIA NISSAN OPEL VAUXHALL OEM 8200766043 8200650777

| Part Name     | Coolant Water temperature sensor                                      |
|---------------|-----------------------------------------------------------------------|
| OEM           | 8200766043 8200650777                                                 |
| Car Model     | For Renault MEGANE III Coupe DACIA NISSAN OPEL VAUXHALL               |
| Quality       | High Level                                                            |
| Warranty      | 6 months                                                              |
| MOQ           | 4 pcs                                                                 |
| Brand Name    | xutlin                                                                |
| Shipping Way  | By DHL/FEDEX/UPS,By Air,By Sea                                        |
| Payment Way   | T/T, Paypal,Western Union                                             |
| Packing       | Neutral Packing or As Customers' Request                              |
| Delivery Time | Within 3 days for small quantity,10 days60 days for large<br>quantity |
|               |                                                                       |

## **Product Pictures:**

Payment & Shipment:

Car Model:

Q1. What is your terms of packing?

A: Generally, we pack our goods in neutral white boxes and brown cartons. If you have legally registered patent, we can pack the goods as your requirement.