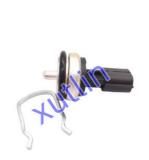

## **Detailed Description:**

Auto Engine Sensors Coolant Water temperature sensor for Renault MEGANE III Coupe DACIA NISSAN OPEL VAUXHALL OEM 8200766043 8200650777

| Part Name     | Coolant Water temperature sensor                                      |
|---------------|-----------------------------------------------------------------------|
| OEM           | 8200766043 8200650777                                                 |
| Car Model     | For Renault MEGANE III Coupe DACIA NISSAN OPEL VAUXHALL               |
| Quality       | High Level                                                            |
| Warranty      | 6 months                                                              |
| MOQ           | 4 pcs                                                                 |
| Brand Name    | xutlin                                                                |
| Shipping Way  | By DHL/FEDEX/UPS,By Air,By Sea                                        |
| Payment Way   | T/T, Paypal,Western Union                                             |
| Packing       | Neutral Packing or As Customers' Request                              |
| Delivery Time | Within 3 days for small quantity,10 days60 days for large<br>quantity |
|               |                                                                       |

## **Product Pictures:**

Payment & Shipment:

Car Model:

Q1. What is your terms of packing?

A: Generally, we pack our goods in neutral white boxes and brown cartons. If you have legally registered patent, we can pack the goods as your requirement.