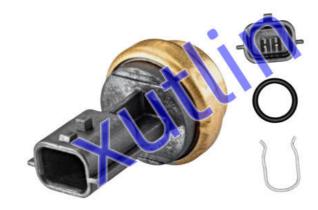

## **Detailed Description:**

Auto Engine Sensors Coolant Water temperature sensor for Renault MEGANE III Coupe DACIA NISSAN OPEL VAUXHALL OEM 8200766043 8200650777

| Part Name     | Coolant Water temperature sensor                                      |
|---------------|-----------------------------------------------------------------------|
| OEM           | 8200766043 8200650777                                                 |
| Car Model     | For Renault MEGANE III Coupe DACIA NISSAN OPEL VAUXHALL               |
| Quality       | High Level                                                            |
| Warranty      | 6 months                                                              |
| MOQ           | 4 pcs                                                                 |
| Brand Name    | xutlin                                                                |
| Shipping Way  | By DHL/FEDEX/UPS,By Air,By Sea                                        |
| Payment Way   | T/T, Paypal,Western Union                                             |
| Packing       | Neutral Packing or As Customers' Request                              |
| Delivery Time | Within 3 days for small quantity,10 days60 days for large<br>quantity |
|               |                                                                       |

## **Product Pictures:**

Payment & Shipment:

Car Model:

Q1. What is your terms of packing?

A: Generally, we pack our goods in neutral white boxes and brown cartons. If you have legally registered patent, we can pack the goods as your requirement.