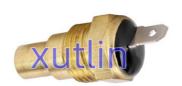

e sensor 8342020020 83420-20020 83420-76001 fit for Toyota MR2 Celica Camry

#### **Basic Information**

Place of Origin: Guangdong, China

Brand Name: xutlinCertification: ISO9001

• Model Number: 8342020020 83420-20020 83420-76001

8342076001

Minimum Order Quantity: 4 pcsPrice: Negotiable

Packaging Details: Neutral Packing or as customers' request

Delivery Time: within 7 days

Payment Terms: T/T, Western Union, Paypal

• Supply Ability: 1000 sets /month



## **Product Specification**

Car Model: For Toyota MR2 Celica Camry 4Runner

• Size: Standard/Customized

• Warranty: 6 Months

• Type: Coolant Water Temperature Sensor

Description: Brand NewMOQ: 4 Pieces

Packaging: Carton/Pallet/Customized

• Part Type: Spare Parts

• Payment Term: T/T/L/C/Western Union/Paypal

• Weight: Light



## **Detailed Description:**

Auto Engine Sensors Coolant Water temperature sensor for Toyota MR2 Celica Camry 4Runner OEM 8342020020 83420-20020 83420-76001 8342076001

| Coolant Water temperature sensor                                   |
|--------------------------------------------------------------------|
| 8342020020 83420-20020 83420-76001 8342076001                      |
| For Toyota MR2 Celica Camry 4Runner                                |
| High Level                                                         |
| 6 months                                                           |
| 4 pcs                                                              |
| xutlin                                                             |
| By DHL/FEDEX/UPS,By Air,By Sea