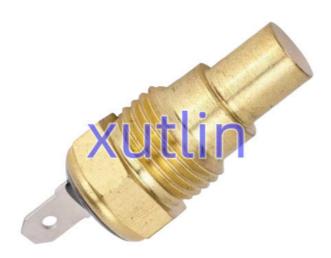

0020 83420-20020 83420-76001 8342076001                      |
| For Toyota MR2 Celica Camry 4Runner                                |
| High Level                                                         |
| 6 months                                                           |
| 4 pcs                                                              |
| xutlin                                                             |
| By DHL/FEDEX/UPS,By Air,By Sea                                     |
| T/T, Paypal,Western Union                                          |
| Neutral Packing or As Customers' Request                           |
| Within 3 days for small quantity,10 days60 days for large quantity |
| F                                                                  |

## **Product Pictures:**



# Payment &Shipment:



# **Product Range:**



Car Model:



## xutlin Market:



### FAQ:

Q1. What is your terms of packing?

A: Generally, we pack our goods in neutral white boxes and brown cartons. If you have legally registered patent, we can pack the goods as your requirement.

Q2. What is your terms of payment?

A: T/T 30% as deposit, and 70% before delivery. We'll show you the photos of the products and packages before you pay the balance.

Q3. What is your terms of delivery?

A: EXW, FOB, CFR, CIF, DDU.

Q4. How about your delivery time?

A: Generally, I will send goods within 3 days if I have stocks after receiving your advance payment. The specific delivery time depends

on the items and the quantity of your order.

Q5. Can you produce according to the samples?

A: Yes, we ca