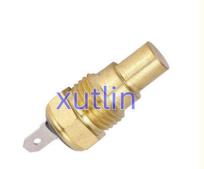

# Auto Engine Sensors Coolant Water temperature sensor 8342020020 83420-20020 83420-76001 fit for Toyota MR2 Celica Camry

#### **Basic Information**

Place of Origin: Guangdong, China

Brand Name: xutlinCertification: ISO9001

• Model Number: 8342020020 83420-20020 83420-76001

8342076001

Minimum Order Quantity: 4 pcsPrice: Negotiable

Packaging Details: Neutral Packing or as customers' request

Delivery Time: within 7 days

Payment Terms: T/T, Western Union, Paypal

• Supply Ability: 1000 sets /month



## **Product Specification**

Car Model: For Toyota MR2 Celica Camry 4Runner

• Size: Standard/Customized

• Warranty: 6 Months

• Type: Coolant Water Temperature Sensor

Description: Brand NewMOQ: 4 Pieces

Packaging: Carton/Pallet/Customized

• Part Type: Spare Parts

• Payment Term: T/T/L/C/Western Union/Paypal

• Weight: Light



## **Detailed Description:**

Auto Engine Sensors Coolant Water temperature sensor for Toyota MR2 Celica Camry 4Runner OEM 8342020020 83420-20020 83420-76001 8342076001

| Coolant Water temperature sensor                                   |
|--------------------------------------------------------------------|
| 8342020020 83420-20020 83420-76001 8342076001                      |
| For Toyota MR2 Celica Camry 4Runner                                |
| High L