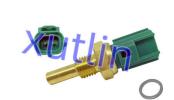

# Auto Engine Sensors Engine Coolant Water temperature sensor B593-18-840A B59318840A 13650-61B00 89422-35010 for toyota C

### **Basic Information**

Place of Origin: Guangdong, China

Brand Name: xutlinCertification: ISO9001

• Model Number: B593-18-840A B59318840A 13650-61B00

89422-35010 1365061B00 8942235010

Minimum Order Quantity: 4 pcsPrice: Negotiable

Packaging Details: Neutral Packing or as customers' request

Delivery Time: within 7 days

• Payment Terms: T/T, Western Union, Paypal

• Supply Ability: 1000 sets /month



## **Product Specification**

Car Model: For Toyota Camry Celica Corolla Cressida

• Size: Standard/Customized

• Warranty: 6 Months

• Type: Coolant Water Temperature Sensor

Description: Brand NewMOQ: 4 Pieces

Packaging: Carton/Pallet/Customized

• Part Type: Spare Parts

• Payment Term: T/T/L/C/Western Union/Paypal

• Weight: Light



# **Detailed Description:**

Auto Engine Sensors Engine Coolant Water temperature sensor For toyota Camry Celica Corolla Cressida OEM B593-18-840A B59318840A 13650-61B00 89422-35010 1365061B00 8942235010

| Part Name           | Coolant Water temperature sensor                                         |
|---------------------|--------------------------------------------------------------------------|
| OEM                 | B593-18-840A B59318840A 13650-