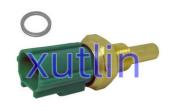

9318840A 13650-61B00 89422-35010 for toyota C

### **Basic Information**

Place of Origin: Guangdong, China

Brand Name: xutlinCertification: ISO9001

• Model Number: B593-18-840A B59318840A 13650-61B00

89422-35010 1365061B00 8942235010

Minimum Order Quantity: 4 pcsPrice: Negotiable

Packaging Details: Neutral Packing or as customers' request

Delivery Time: within 7 days

• Payment Terms: T/T, Western Union, Paypal

• Supply Ability: 1000 sets /month



## **Product Specification**

Car Model: For Toyota Camry Celica Corolla Cressida

• Size: Standard/Customized

• Warranty: 6 Months

• Type: Coolant Water Temperature Sensor

Description: Brand NewMOQ: 4 Pieces

Packaging: Carton/Pallet/Customized

• Part Type: Spare Parts

• Payment Term: T/T/L/C/Western Union/Paypal

• Weight: Light



# **Detailed Description:**

Auto Engine Sensors Engine Coolant Water temperature sensor For toyota Camry Celica Corolla Cressida OEM B593-18-840A B59318840A 13650-61B00 89422-35010 1365061B00 8942235010

| Part Name           | Coolant Water temperature sensor                                         |
|---------------------|--------------------------------------------------------------------------|
| OEM                 | B593-18-840A B59318840A 13650-61B00 89422-35010 1365061B00<br>8942235010 |
| Car Model           | For toyota Camry Celica Corolla Cressida                                 |
| Quality             | High Level                                                               |
| Warranty            | 6 months                                                                 |