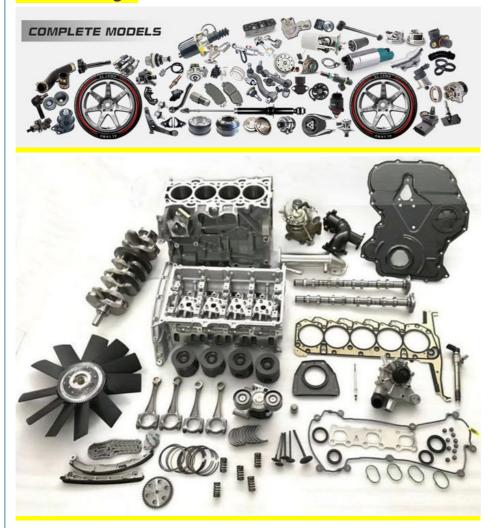

|
| Warranty            | 6 months                                                                 |
| MOQ                 | 4 pcs                                                                    |
| Brand Name          | xutlin                                                                   |
| <b>Shipping Way</b> | By DHL/FEDEX/UPS,By Air,By Sea                                           |
| Payment Way         | T/T, Paypal,Western Union                                                |
| Packing             | Neutral Packing or As Customers' Request                                 |
| Delivery Time       | Within 3 days for small quantity,10 days60 days for large quantity       |

# **Product Pictures:**



## Payment & Shipment:



# **Product Range:**



Car Model:



# xutlin Market:



## FAQ:

Q1. What is your terms of packing?

A: Generally, we pack our goods in neutral white boxes and brown cartons. If you have legally registered patent, we can pack the goods as your requirement.

Q2. What is your terms of payment?

A: T/T 30% as deposit, and 70% before delivery. We'll show you the photos of the products and packages before you pay the balance.

Q3. What is your terms of delivery?

A: EXW, FOB, CFR, CIF, DDU.

Q4. How about your delivery time?

A: Generally, I will send goods within 3 days if I have stocks after receiving your advance payment. The specific delivery time depends

on the items and the quantity of your order.

Q5. Can you produce according to the samples?

A: Yes, we can produce by your samples or technical drawings. W