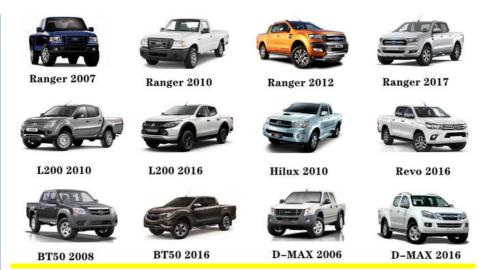

|
| Warranty            | 6 months                                                                 |
| MOQ                 | 4 pcs                                                                    |
| Brand Name          | xutlin                                                                   |
| <b>Shipping Way</b> | By DHL/FEDEX/UPS,By Air,By Sea                                           |
| Payment Way         | T/T, Paypal,Western Union                                                |
| Packing             | Neutral Packing or As Customers' Request                                 |
| Delivery Time       | Within 3 days for small quantity,10 days60 days for large quantity       |

# **Product Pictures:**



## Payment & Shipment:



# **Product Range:**



Car Model:



# xutlin Market:



## FAQ:

Q1. What is your terms of packing?

A: Generally, we pack our goods in neutral white boxes and brown cartons. If you have legally registered patent, we can pack the goods as your requirement.

Q2. What is your terms of payment?

A: T/T 30% as deposit, and 70% before delivery. We'll show you the photos of the products and packages before you pay the balance.

Q3. What is your terms of delivery?

A: EXW, FOB, CFR, CIF, DDU.

Q4. How about your delivery time?

A: Generally, I will send goods within 3 days if I have stocks after receiving your advance payment. The specific delivery time depends

on the items and the quantity of your order.

Q5. Can you produce according to the samples?

A: Yes, we can produce by your samples or technical drawings. We can build th