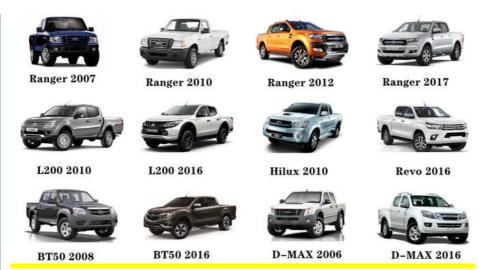

| High Level                                                         |
| Warranty         | 6 months                                                           |
| MOQ              | 4 pcs                                                              |
| Brand Name       | xutlin                                                             |
| Shipping Way     | By DHL/FEDEX/UPS,By Air,By Sea                                     |
| Payment Way      | T/T, Paypal,Western Union                                          |
| Packing          | Neutral Packing or As Customers' Request                           |
| I JAIIWARW I IMA | Within 3 days for small quantity,10 days60 days for large quantity |

## **Product Pictures:**



# Payment &Shipment:



# **Product Range:**



Car Model:



# xutlin Market:



## FAQ:

Q1. What is your terms of packing?

A: Generally, we pack our goods in neutral white boxes and brown cartons. If you have legally registered patent, we can pack the goods as your requirement.

Q2. What is your terms of payment?

A: T/T 30% as deposit, and 70% before delivery. We'll show you the photos of the products and packages before you pay the balance.

Q3. What is your terms of delivery?

A: EXW, FOB, CFR, CIF, DDU.

Q4. How about your delivery time?

A: Generally, I will send goods within 3 days if I have stocks after receiving your advance payment. The specific delivery time depends

on the items and the quantity of your order.

Q5. Can you produce according to the samples?

A: Yes, we can produce by your samples or technical drawings. We can build th