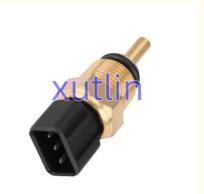

# Auto Engine Sensors Engine Coolant Temperature Sensor water Temp 3922038020 39220-38020 for Hyundai i10 i20 i30 i40 ix20

## **Basic Information**

Place of Origin: Guangdong, China

Brand Name: xutlinCertification: ISO9001

Model Number: 3922038020 39220-38020

Minimum Order Quantity: 4 pcsPrice: Negotiable

Packaging Details: Neutral Packing or as customers' request

• Delivery Time: within 7 days

Payment Terms: T/T, Western Union, Paypal

• Supply Ability: 1000 sets /month



## **Product Specification**

• Car Model: For Hyundai I10 I20 I30 I40 Ix20 Ix35

SantaFe Tucson

• Size: Standard/Customized

• Warranty: 6 Months

• Type: Coolant Water Temperature Sensor

Description: Brand NewMOQ: 4 Pieces

Packaging: Carton/Pallet/Customized

• Part Type: Spare Parts

Payment Term: T/T/L/C/Western Union/Paypal

• Weight: Light



## **Detailed Description:**

Auto Engine Sensors Engine Coolant Temperature Sensor water Temp For Hyundai i10 i20 i30 i40 ix20 ix35 SantaFe Tucson OEM 3922038020 39220-38020

| Part Name        | Coolant Water temperature sensor                                   |
|------------------|--------------------------------------------------------------------|
| OEM              | 3922038020 39220-38020