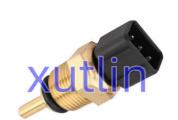

mperature Sensor water Temp 3922038020 39220-38020 for Hyundai i10 i20 i30 i40 ix20

## **Basic Information**

Place of Origin: Guangdong, China

Brand Name: xutlinCertification: ISO9001

Model Number: 3922038020 39220-38020

Minimum Order Quantity: 4 pcsPrice: Negotiable

Packaging Details: Neutral Packing or as customers' request

• Delivery Time: within 7 days

Payment Terms: T/T, Western Union, Paypal

• Supply Ability: 1000 sets /month



## **Product Specification**

• Car Model: For Hyundai I10 I20 I30 I40 Ix20 Ix35

SantaFe Tucson

• Size: Standard/Customized

• Warranty: 6 Months

• Type: Coolant Water Temperature Sensor

Description: Brand NewMOQ: 4 Pieces

Packaging: Carton/Pallet/Customized

• Part Type: Spare Parts

Payment Term: T/T/L/C/Western Union/Paypal

• Weight: Light



## **Detailed Description:**

Auto Engine Sensors Engine Coolant Temperature Sensor water Temp For Hyundai i10 i20 i30 i40 ix20 ix35 SantaFe Tucson OEM 3922038020 39220-38020

| Part Name        | Coolant Water temperature sensor                                   |
|------------------|--------------------------------------------------------------------|
| OEM              | 3922038020 39220-38020                                             |
| Car Model        | FOI' Hyundai i10 i20 i30 i40 ix20 ix35 SantaFe Tucson              |
| _                | High Level                                                         |
| Warranty         | 6 months                                                           |
| MOQ              | 4 pcs