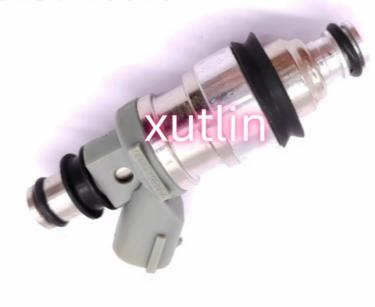

yota Sienna Camry Solara 3.0L V6 1994-2002                   |
| Qualit        | High Level                                                         |
| Warranty      | 6 months                                                           |
| MOQ           | 4 pcs                                                              |
| Brand Name    | xutlin                                                             |
| • .           | By DHL/FEDEX/UPS,By Air,By Sea                                     |
| Payment Way   | T/T, Paypal,Western Union                                          |
| Packing       | Neutral Packing or As Customers' Request                           |
| Delivery Time | Within 3 days for small quantity,10 days60 days for large quantity |

### **Product Pictures:**

23250-20010



## Payment &Shipment:



## **Product Range:**



Car Model:



## xutlin Market:



#### FAQ:

Q1. What is your terms of packing?

A: Generally, we pack our goods in neutral white boxes and brown cartons. If you have legally registered patent, we can pack the goods as your requirement.

Q2. What is your terms of payment?

A: T/T 30% as deposit, and 70% before delivery. We'll show you the photos of the products and packages before you pay the balance.

Q3. What is your terms of delivery?

A: EXW, FOB, CFR, CIF, DDU.

Q4. How about your delivery time?

A: Generally, I will send goods within 3 days if I have stocks after receiving your advance payment. The specific delivery time depends

on the items and the quantity of your order.

Q5. Can you produce according to the samples?

A: Yes, we