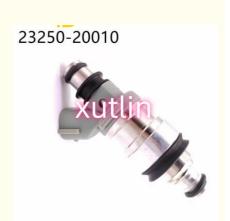

Our Product Introduction



# auto parts Fuel Injector Nozzle 23209-20010 23250-20010 for Toyota Sienna Camry Solara 3.0L V6 1994-2002

#### **Basic Information**

Place of Origin: Guangdong, China

Brand Name: xutlinCertification: ISO9001

• Model Number: 23209-20010 23250-20010

Minimum Order Quantity: 4 pcsPrice: Negotiable

Packaging Details: Neutral Packing or as customers' request

• Delivery Time: within 7 days

Payment Terms: T/T, Western Union, Paypal

• Supply Ability: 1000 sets /month



#### **Product Specification**

Car Model: For Toyota Sienna Camry Solara 3.0L V6

1994-2002

• Size: Standard/Customized

• Warranty: 6 Months

• Type: Fuel Injectors Nozzle

Description: Brand NewMOQ: 4 Pieces

Packaging: Carton/Pallet/Customized

• Part Type: Spare Parts

• Payment Term: T/T/L/C/Western Union/Paypal

• Weight: Light



#### More Images

23250-20010



## **Detailed Description:**

auto parts Fuel Injector Nozzle 23209-20010 23250-20010 for Toyota Sienna Camry Solara 3.0L V6 1994-2002

| Part Name     | Fuel Injector w golf passat                                        |
|---------------|--------------------------------------------------------------------|
| OEM           | 23209-20010 23250-20010                                            |
| 5WCar Mode    | For Toyot