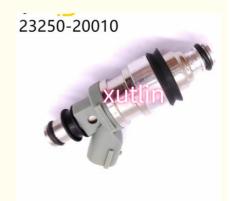

el Injector Nozzle 23209-20010 23250-20010 for Toyota Sienna Camry Solara 3.0L V6 1994-2002

#### **Basic Information**

Place of Origin: Guangdong, China

Brand Name: xutlinCertification: ISO9001

• Model Number: 23209-20010 23250-20010

Minimum Order Quantity: 4 pcsPrice: Negotiable

Packaging Details: Neutral Packing or as customers' request

• Delivery Time: within 7 days

Payment Terms: T/T, Western Union, Paypal

• Supply Ability: 1000 sets /month



#### **Product Specification**

Car Model: For Toyota Sienna Camry Solara 3.0L V6

1994-2002

• Size: Standard/Customized

• Warranty: 6 Months

• Type: Fuel Injectors Nozzle

Description: Brand NewMOQ: 4 Pieces

Packaging: Carton/Pallet/Customized

• Part Type: Spare Parts

• Payment Term: T/T/L/C/Western Union/Paypal

• Weight: Light



#### More Images

23250-20010



## **Detailed Description:**

auto parts Fuel Injector Nozzle 23209-20010 23250-20010 for Toyota Sienna Camry Solara 3.0L V6 1994-2002

| Part Name     | Fuel Injector w golf passat                                        |
|---------------|--------------------------------------------------------------------|
| OEM           | 23209-20010 23250-20010                                            |
| 5WCar Mode    | For Toyota Sienna Camry Solara 3.0L V6 1994-2002                   |
| Qualit        | High Level                                                         |
| Warranty      | 6 months                                                           |
| MOQ           | 4 pcs                                                              |
| Brand Name    | xu