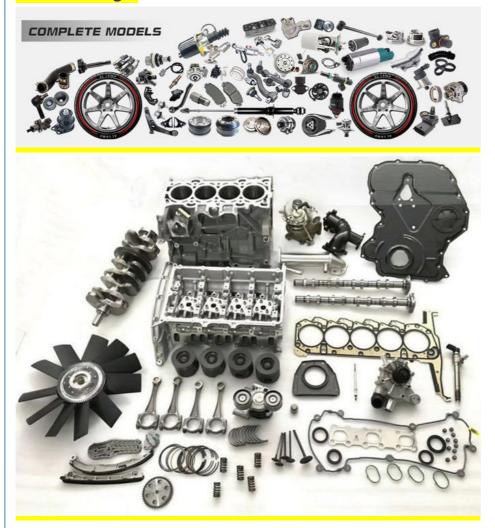

•                 | High Level                                                         |
| Warranty          | 6 months                                                           |
| MOQ               | 4 pcs                                                              |
| Brand Name        | xutlin                                                             |
| Shipping Way      | By DHL/FEDEX/UPS,By Air,By Sea                                     |
| Payment Way       | T/T, Paypal,Western Union                                          |
| Packing           | Neutral Packing or As Customers' Request                           |
| II JAIIVARV I IMA | Within 3 days for small quantity,10 days60 days for large quantity |

# **Product Pictures:**



# Payment &Shipment:



# **Product Range:**



Car Model:



# xutlin Market:



## FAQ:

Q1. What is your terms of packing?

A: Generally, we pack our goods in neutral white boxes and brown cartons. If you have legally registered patent, we can pack the goods as your requirement.

Q2. What is your terms of payment?

A: T/T 30% as deposit, and 70% before delivery. We'll show you the photos of the products and packages before you pay the balance.

Q3. What is your terms of delivery?

A: EXW, FOB, CFR, CIF, DDU.

Q4. How about your delivery time?

A: Generally, I will send goods within 3 days if I have stocks after receiving your advance payment. The specific delivery time depends

on the items and the quantity of your order.

Q5. Can you produce according to the samples?

A: Yes, we can produce by your samples or technical drawings. W