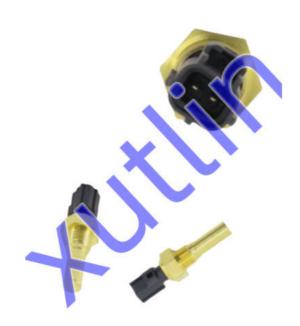

# **Product Pictures:**

## **Detailed Description:**

Auto Engine Sensors Engine Coolant water Temperature Sensor For Toyota 4Runner Tacoma 3VZE 22RE 3FE 4Runner OEM 89462-20040 89462-20040

| Part Name         | Coolant Water temperature sensor                                   |
|-------------------|--------------------------------------------------------------------|
| OEM               | 8946220040 89462-20040                                             |
| Car Model         | FOr Toyota 4Runner Tacoma 3VZE 22RE 3FE 4Runner                    |
| •                 | High Level                                                         |
| Warranty          | 6 months                                                           |
| MOQ               | 4 pcs                                                              |
| Brand Name        | xutlin                                                             |
| Shipping Way      | By DHL/FEDEX/UPS,By Air,By Sea                                     |
| Payment Way       | T/T, Paypal,Western Union                                          |
| Packing           | Neutral Packing or As Customers' Request                           |
| II JAIIVARV I IMA | Within 3 days for small quantity,10 days60 days for large quantity |