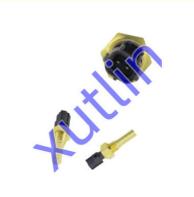

# **Product Pictures:**

## **Detailed Description:**

Auto Engine Sensors Engine Coolant water Temperature Sensor For Toyota 4Runner Tacoma 3VZE 22RE 3FE 4Runner OEM 89462-20040 89462-20040

| Part Name         | Coolant Water temperature sensor                                   |
|-------------------|--------------------------------------------------------------------|
| OEM               | 8946220040 89462-20040                                             |
| Car Model         | FOr Toyota 4Runner Tacoma 3VZE 22RE 3FE 4Runner                    |
| •                 | High Level                                                         |
| Warranty          | 6 months                                                           |
| MOQ               | 4 pcs                                                              |
| Brand Name        | xutlin                                                             |
| Shipping Way      | By DHL/FEDEX/UPS,By Air,By Sea                                     |
| Payment Way       | T/T, Paypal,Western Union                                          |
| Packing           | Neutral Packing or As Customers' Request                           |
| II JAIIVARV I IMA | Within 3 days for small quantity,10 days60 days for large quantity |