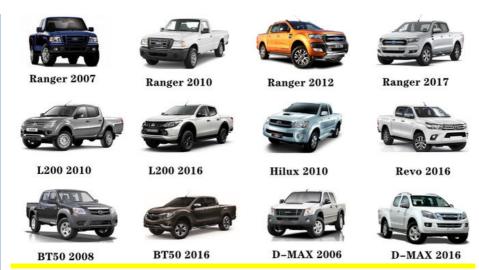

| High Level                                                         |
| Warranty          | 6 months                                                           |
| MOQ               | 4 pcs                                                              |
| Brand Name        | xutlin                                                             |
| Shipping Way      | By DHL/FEDEX/UPS,By Air,By Sea                                     |
| Payment Way       | T/T, Paypal,Western Union                                          |
| Packing           | Neutral Packing or As Customers' Request                           |
| II JAIIVARV I IMA | Within 3 days for small quantity,10 days60 days for large quantity |

# **Product Pictures:**



# Payment &Shipment:



# **Product Range:**



Car Model:



# xutlin Market:



## FAQ:

Q1. What is your terms of packing?

A: Generally, we pack our goods in neutral white boxes and brown cartons. If you have legally registered patent, we can pack the goods as your requirement.

Q2. What is your terms of payment?

A: T/T 30% as deposit, and 70% before delivery. We'll show you the photos of the products and packages before you pay the balance.

Q3. What is your terms of delivery?

A: EXW, FOB, CFR, CIF, DDU.

Q4. How about your delivery time?

A: Generally, I will send goods within 3 days if I have stocks after receiving your advance payment. The specific delivery time depends

on the items and the quantity of your order.

Q5. Can you produce according to the samples?

A: Yes, we can produce by your samples or technical drawings. We can build th