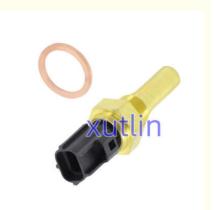

# **Product Pictures:**

## **Detailed Description:**

Auto Engine Sensors Engine Coolant water Temperature Sensor For Toyota 4Runner Tacoma 3VZE 22RE 3FE 4Runner OEM 89462-20040 89462-20040

| Part Name         | Coolant Water temperature sensor                                   |
|-------------------|--------------------------------------------------------------------|
| OEM               | 8946220040 89462-20040                                             |
| Car Model         | FOr Toyota 4Runner Tacoma 3VZE 22RE 3FE 4Runner                    |
| •                 | High Level                                                         |
| Warranty          | 6 months                                                           |
| MOQ               | 4 pcs                                                              |
| Brand Name        | xutlin                                                             |
| Shipping Way      | By DHL/FEDEX/UPS,By Air,By Sea                                     |
| Payment Way       | T/T, Paypal,Western Union                                          |
| Packing           | Neutral Packing or As Customers' Request                           |
| II JAIIVARV I IMA | Within 3 days for small quantity,10 days60 days for large quantity |