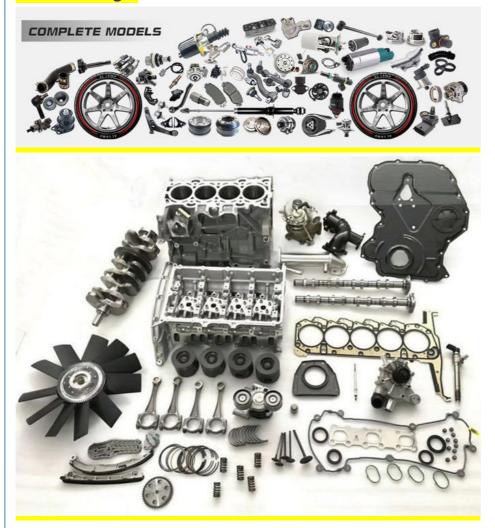

|
| Qualit           | High Level                                                         |
| Warranty         | 6 months                                                           |
| MOQ              | 4 pcs                                                              |
| Brand Name       | xutlin                                                             |
| Shipping Way     | By DHL/FEDEX/UPS,By Air,By Sea                                     |
| Payment Way      | T/T, Paypal,Western Union                                          |
| Packing          | Neutral Packing or As Customers' Request                           |
| I JAIIVARV I IMA | Within 3 days for small quantity,10 days60 days for large quantity |

## **Product Pictures:**



## Payment &Shipment:



# **Product Range:**



Car Model:



## xutlin Market:



#### FAQ:

Q1. What is your terms of packing?

A: Generally, we pack our goods in neutral white boxes and brown cartons. If you have legally registered patent, we can pack the goods as your requirement.

Q2. What is your terms of payment?

A: T/T 30% as deposit, and 70% before delivery. We'll show you the photos of the products and packages before you pay the balance.

Q3. What is your terms of delivery?

A: EXW, FOB, CFR, CIF, DDU.

Q4. How about your delivery time?

A: Generally, I will send goods within 3 days if I have stocks after receiving your advance payment. The specific delivery time depends

on the items and the quantity of your order.

Q5. Can you produce according to the samples?

A: Yes, we can produce by your samples or technical drawings