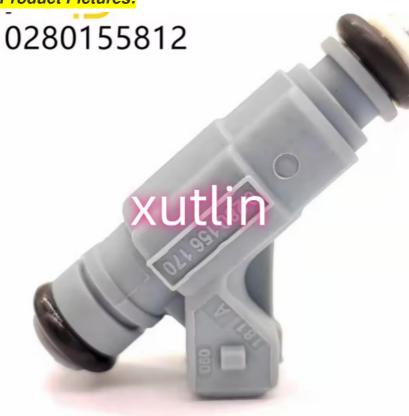

## auto parts Fuel Injector nozzle 0280155812 030906031 for VW FOX GOL 1.0 2003-2009 AQZ BNX BJE ATY AZN

## **Detailed Description:**

auto parts Fuel Injector nozzle 0280155812 030906031 for VW FOX GOL 1.0 2003-2009 AQZ BNX BJE ATY AZN

| Part Name        | Fuel Injector w golf passat                                        |
|------------------|--------------------------------------------------------------------|
| OEM              | 0280155812 030906031                                               |
| 5WCar Mode       | For VW FOX GOL 1.0 2003-2009 AQZ BNX BJE ATY AZN                   |
| Qualit           | High Level                                                         |
| Warranty         | 6 months                                                           |
| MOQ              | 4 pcs                                                              |
| Brand Name       | xutlin                                                             |
| Shipping Way     | By DHL/FEDEX/UPS,By Air,By Sea                                     |
| Payment Way      | T/T, Paypal,Western Union                                          |
| Packing          | Neutral Packing or As Customers' Request                           |
| I JAIIVARV I IMA | Within 3 days for small quantity,10 days60 days for large quantity |

## **Product Pictures:**