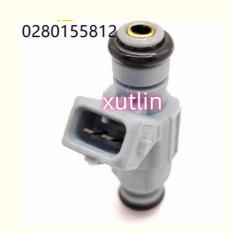

## auto parts Fuel Injector nozzle 0280155812 030906031 for VW FOX GOL 1.0 2003-2009 AQZ BNX BJE ATY AZN

## **Detailed Description:**

auto parts Fuel Injector nozzle 0280155812 030906031 for VW FOX GOL 1.0 2003-2009 AQZ BNX BJE ATY AZN

| Part Name        | Fuel Injector w golf passat                                        |
|------------------|--------------------------------------------------------------------|
| OEM              | 0280155812 030906031                                               |
| 5WCar Mode       | For VW FOX GOL 1.0 2003-2009 AQZ BNX BJE ATY AZN                   |
| Qualit           | High Level                                                         |
| Warranty         | 6 months                                                           |
| MOQ              | 4 pcs                                                              |
| Brand Name       | xutlin                                                             |
| Shipping Way     | By DHL/FEDEX/UPS,By Air,By Sea                                     |
| Payment Way      | T/T, Paypal,Western Union                                          |
| Packing          | Neutral Packing or As Customers' Request                           |
| I JAIIVARV I IMA | Within 3 days for small quantity,10 days60 days for large quantity |

## **Product Pictures:**