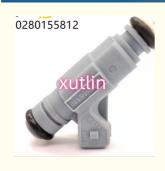

## auto parts Fuel Injector nozzle 0280155812 030906031 for VW FOX GOL 1.0 2003-2009 AQZ BNX BJE ATY AZN

## **Detailed Description:**

auto parts Fuel Injector nozzle 0280155812 030906031 for VW FOX GOL 1.0 2003-2009 AQZ BNX BJE ATY AZN

| Part Name        | Fuel Injector w golf passat                                        |
|------------------|--------------------------------------------------------------------|
| OEM              | 0280155812 030906031                                               |
| 5WCar Mode       | For VW FOX GOL 1.0 2003-2009 AQZ BNX BJE ATY AZN                   |
| Qualit           | High Level                                                         |
| Warranty         | 6 months                                                           |
| MOQ              | 4 pcs                                                              |
| Brand Name       | xutlin                                                             |
| Shipping Way     | By DHL/FEDEX/UPS,By Air,By Sea                                     |
| Payment Way      | T/T, Paypal,Western Union                                          |
| Packing          | Neutral Packing or As Customers' Request                           |
| I JAIIVARV I IMA | Within 3 days for small quantity,10 days60 days for large quantity |

## **Product Pictures:**