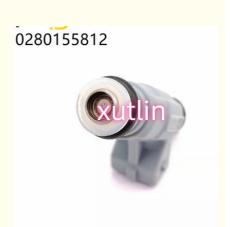

## auto parts Fuel Injector nozzle 0280155812 030906031 for VW FOX GOL 1.0 2003-2009 AQZ BNX BJE ATY AZN

## **Detailed Description:**

auto parts Fuel Injector nozzle 0280155812 030906031 for VW FOX GOL 1.0 2003-2009 AQZ BNX BJE ATY AZN

| Part Name        | Fuel Injector w golf passat                                        |
|------------------|--------------------------------------------------------------------|
| OEM              | 0280155812 030906031                                               |
| 5WCar Mode       | For VW FOX GOL 1.0 2003-2009 AQZ BNX BJE ATY AZN                   |
| Qualit           | High Level                                                         |
| Warranty         | 6 months                                                           |
| MOQ              | 4 pcs                                                              |
| Brand Name       | xutlin                                                             |
| Shipping Way     | By DHL/FEDEX/UPS,By Air,By Sea                                     |
| Payment Way      | T/T, Paypal,Western Union                                          |
| Packing          | Neutral Packing or As Customers' Request                           |
| I JAIIVARV I IMA | Within 3 days for small quantity,10 days60 days for large quantity |

## **Product Pictures:**