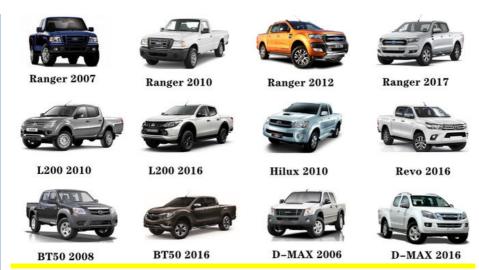

| High Level                                                         |
| Warranty         | 6 months                                                           |
| MOQ              | 4 pcs                                                              |
| Brand Name       | xutlin                                                             |
| Shipping Way     | By DHL/FEDEX/UPS,By Air,By Sea                                     |
| Payment Way      | T/T, Paypal,Western Union                                          |
| Packing          | Neutral Packing or As Customers' Request                           |
| I JAIIVARV I IMA | Within 3 days for small quantity,10 days60 days for large quantity |

## **Product Pictures:**



## Payment &Shipment:



# **Product Range:**



Car Model:



## xutlin Market:



#### FAQ:

Q1. What is your terms of packing?

A: Generally, we pack our goods in neutral white boxes and brown cartons. If you have legally registered patent, we can pack the goods as your requirement.

Q2. What is your terms of payment?

A: T/T 30% as deposit, and 70% before delivery. We'll show you the photos of the products and packages before you pay the balance.

Q3. What is your terms of delivery?

A: EXW, FOB, CFR, CIF, DDU.

Q4. How about your delivery time?

A: Generally, I will send goods within 3 days if I have stocks after receiving your advance payment. The specific delivery time depends

on the items and the quantity of your order.

Q5. Can you produce according to the samples?

A: Yes, we can produce by your samples or technical drawings. We can build