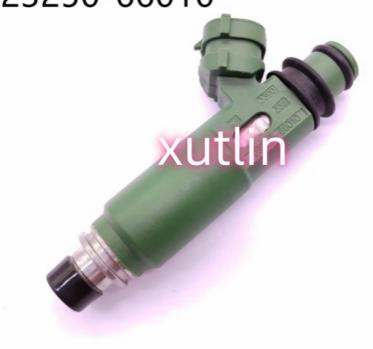

# auto parts Fuel Injector nozzle 23209-70110 23250-70110 for Toyota Chaser 1992-2001 car

# **Detailed Description:**

auto parts Fuel Injector nozzle 23209-70110 23250-70110 for Toyota Chaser 1992-2001 car

| Part Name           | Fuel Injector w golf passat                                        |
|---------------------|--------------------------------------------------------------------|
| OEM                 | 23209-70110 23250-70110                                            |
| 5wCar Mode          | For Toyota Chaser 1992-2001 car                                    |
| Qualit              | High Level                                                         |
| Warranty            | 6 months                                                           |
| MOQ                 | 4 pcs                                                              |
| Brand Name          | xutlin                                                             |
| <b>Shipping Way</b> | By DHL/FEDEX/UPS,By Air,By Sea                                     |
| Payment Way         | T/T, Paypal,Western Union                                          |
| Packing             | Neutral Packing or As Customers' Request                           |
| Delivery Time       | Within 3 days for small quantity,10 days60 days for large quantity |