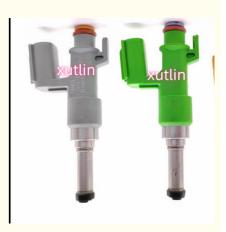

# auto parts Fuel Injector Nozzle 23250-38010 23209-38010 23209-09110 For Toyota Tundra car

## **Detailed Description:**

auto parts Fuel Injector Nozzle 23250-38010 23209-38010 23209-09110 For Toyota Tundra car

| Fuel Injector w golf passat                                           |
|-----------------------------------------------------------------------|
|                                                                       |
| 23250-38010 23209-38010 23209-09110                                   |
| For Toyota Tundra car                                                 |
| High Level                                                            |
| 6 months                                                              |
| 4 pcs                                                                 |
| xutlin                                                                |
| By DHL/FEDEX/UPS,By Air,By Sea                                        |
| T/T, Paypal,Western Union                                             |
| Neutral Packing or As Customers' Request                              |
| Within 3 days for small quantity,10 days60 days for large<br>quantity |
|                                                                       |