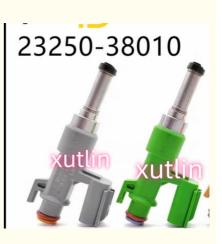

# auto parts Fuel Injector Nozzle 23250-38010 23209-38010 23209-09110 For Toyota Tundra car

## **Detailed Description:**

auto parts Fuel Injector Nozzle 23250-38010 23209-38010 23209-09110 For Toyota Tundra car

| Fuel Injector w golf passat                                           |
|-----------------------------------------------------------------------|
|                                                                       |
| 23250-38010 23209-38010 23209-09110                                   |
| For Toyota Tundra car                                                 |
| High Level                                                            |
| 6 months                                                              |
| 4 pcs                                                                 |
| xutlin                                                                |
| By DHL/FEDEX/UPS,By Air,By Sea                                        |
| T/T, Paypal,Western Union                                             |
| Neutral Packing or As Customers' Request                              |
| Within 3 days for small quantity,10 days60 days for large<br>quantity |
|                                                                       |