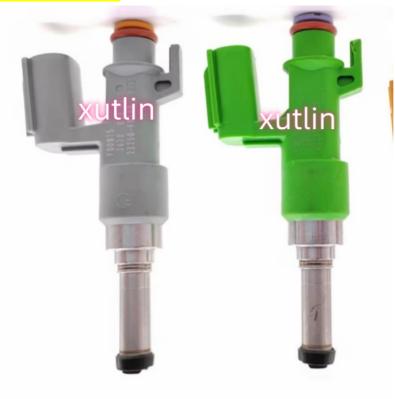

# auto parts Fuel Injector Nozzle 23250-38010 23209-38010 23209-09110 For Toyota Tundra car

## **Detailed Description:**

auto parts Fuel Injector Nozzle 23250-38010 23209-38010 23209-09110 For Toyota Tundra car

| Fuel Injector w golf passat                                           |
|-----------------------------------------------------------------------|
|                                                                       |
| 23250-38010 23209-38010 23209-09110                                   |
| For Toyota Tundra car                                                 |
| High Level                                                            |
| 6 months                                                              |
| 4 pcs                                                                 |
| xutlin                                                                |
| By DHL/FEDEX/UPS,By Air,By Sea                                        |
| T/T, Paypal,Western Union                                             |
| Neutral Packing or As Customers' Request                              |
| Within 3 days for small quantity,10 days60 days for large<br>quantity |
|                                                                       |