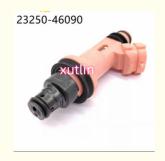

# auto parts Fuel Injector Nozzle 23250-46090 23209-46090 For Supra Lexus GS300 SC300 IS300 3.0L

### **Detailed Description:**

auto parts Fuel Injector Nozzle 23250-46090 23209-46090 For Supra Lexus GS300 SC300 IS300 3.0L

| Part Name           | Fuel Injector w golf passat                                        |
|---------------------|--------------------------------------------------------------------|
| OEM                 | 23250-46090 23209-46090                                            |
| 5wCar Mode          | For Supra Lexus GS300 SC300 IS300 3.0L                             |
| Qualit              | High Level                                                         |
| Warranty            | 6 months                                                           |
| MOQ                 | 4 pcs                                                              |
| Brand Name          | xutlin                                                             |
| <b>Shipping Way</b> | By DHL/FEDEX/UPS,By Air,By Sea                                     |
| Payment Way         | T/T, Paypal,Western Union                                          |
| Packing             | Neutral Packing or As Customers' Request                           |
| Delivery Time       | Within 3 days for small quantity,10 days60 days for large quantity |