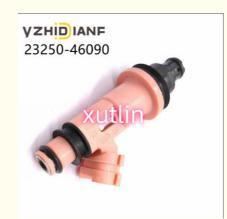

# auto parts Fuel Injector Nozzle 23250-46090 23209-46090 For Supra Lexus GS300 SC300 IS300 3.0L

### **Detailed Description:**

auto parts Fuel Injector Nozzle 23250-46090 23209-46090 For Supra Lexus GS300 SC300 IS300 3.0L

| Part Name           | Fuel Injector w golf passat                                        |
|---------------------|--------------------------------------------------------------------|
| OEM                 | 23250-46090 23209-46090                                            |
| 5wCar Mode          | For Supra Lexus GS300 SC300 IS300 3.0L                             |
| Qualit              | High Level                                                         |
| Warranty            | 6 months                                                           |
| MOQ                 | 4 pcs                                                              |
| Brand Name          | xutlin                                                             |
| <b>Shipping Way</b> | By DHL/FEDEX/UPS,By Air,By Sea                                     |
| Payment Way         | T/T, Paypal,Western Union                                          |
| Packing             | Neutral Packing or As Customers' Request                           |
| Delivery Time       | Within 3 days for small quantity,10 days60 days for large quantity |