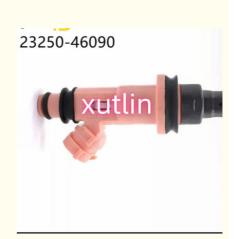

# auto parts Fuel Injector Nozzle 23250-46090 23209-46090 For Supra Lexus GS300 SC300 IS300 3.0L

### **Detailed Description:**

auto parts Fuel Injector Nozzle 23250-46090 23209-46090 For Supra Lexus GS300 SC300 IS300 3.0L

| Part Name           | Fuel Injector w golf passat                                        |
|---------------------|--------------------------------------------------------------------|
| OEM                 | 23250-46090 23209-46090                                            |
| 5wCar Mode          | For Supra Lexus GS300 SC300 IS300 3.0L                             |
| Qualit              | High Level                                                         |
| Warranty            | 6 months                                                           |
| MOQ                 | 4 pcs                                                              |
| Brand Name          | xutlin                                                             |
| <b>Shipping Way</b> | By DHL/FEDEX/UPS,By Air,By Sea                                     |
| Payment Way         | T/T, Paypal,Western Union                                          |
| Packing             | Neutral Packing or As Customers' Request                           |
| Delivery Time       | Within 3 days for small quantity,10 days60 days for large quantity |