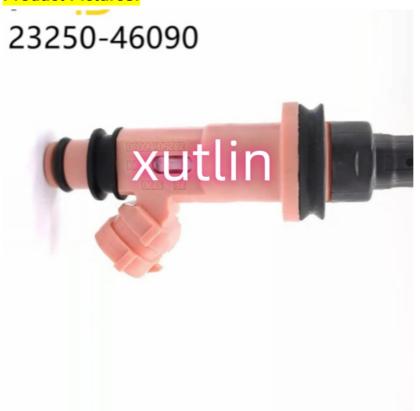

# auto parts Fuel Injector Nozzle 23250-46090 23209-46090 For Supra Lexus GS300 SC300 IS300 3.0L

### **Product Specification**

Car Model: For Supra Lexus GS300 SC300 IS300 3.0L

· Size: Standard/Customized

• Warranty: 6 Months

Fuel Injectors Nozzle • Type:

• Description: **Brand New** 4 Pieces • MOQ:

Carton/Pallet/Customized · Packaging:

### **Detailed Description:**

auto parts Fuel Injector Nozzle 23250-46090 23209-46090 For Supra Lexus GS300 SC300 IS300 3.0L

| Part Name           | Fuel Injector w golf passat                                        |
|---------------------|--------------------------------------------------------------------|
| OEM                 | 23250-46090 23209-46090                                            |
| 5wCar Mode          | For Supra Lexus GS300 SC300 IS300 3.0L                             |
| Qualit              | High Level                                                         |
| Warranty            | 6 months                                                           |
| MOQ                 | 4 pcs                                                              |
| Brand Name          | xutlin                                                             |
| <b>Shipping Way</b> | By DHL/FEDEX/UPS,By Air,By Sea                                     |
| Payment Way         | T/T, Paypal,Western Union                                          |
| Packing             | Neutral Packing or As Customers' Request                           |
| Delivery Time       | Within 3 days for small quantity,10 days60 days for large quantity |