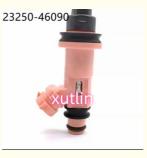

# auto parts Fuel Injector Nozzle 23250-46090 23209-46090 For Supra Lexus GS300 SC300 IS300 3.0L

### **Detailed Description:**

auto parts Fuel Injector Nozzle 23250-46090 23209-46090 For Supra Lexus GS300 SC300 IS300 3.0L

| Part Name           | Fuel Injector w golf passat                                        |
|---------------------|--------------------------------------------------------------------|
| OEM                 | 23250-46090 23209-46090                                            |
| 5wCar Mode          | For Supra Lexus GS300 SC300 IS300 3.0L                             |
| Qualit              | High Level                                                         |
| Warranty            | 6 months                                                           |
| MOQ                 | 4 pcs                                                              |
| Brand Name          | xutlin                                                             |
| <b>Shipping Way</b> | By DHL/FEDEX/UPS,By Air,By Sea                                     |
| Payment Way         | T/T, Paypal,Western Union                                          |
| Packing             | Neutral Packing or As Customers' Request                           |
| Delivery Time       | Within 3 days for small quantity,10 days60 days for large quantity |