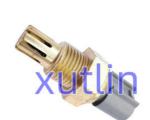

# Auto Engine Sensor Water Temperature Sensor 89424-60010 8942460010 for toyota Land cruiser LEXUS IS220d Mk2 2.2D 2AD-FHV

## **Basic Information**

Place of Origin: Guangdong, China

Brand Name: xutlinCertification: ISO9001

Model Number: 89424-60010 8942460010

Minimum Order Quantity: 4 pcsPrice: Negotiable

Packaging Details: Neutral Packing or as customers' request

• Delivery Time: within 7 days

Payment Terms: T/T, Western Union, Paypal

• Supply Ability: 1000 sets /month



## **Product Specification**

Car Model: For Toyota Land Cruiser LEXUS IS220d Mk2

2.2D 2AD-FHV

• Size: Standard/Customized

• Warranty: 6 Months

• Type: Coolant Water Temperature Sensor

Description: Brand NewMOQ: 4 Pieces

Packaging: Carton/Pallet/Customized

• Part Type: Spare Parts

• Payment Term: T/T/L/C/Western Union/Paypal

• Weight: Light



## **Detailed Description:**

Auto Engine Sensor Water Temperature Sensor for toyota Land cruiser LEXUS IS220d Mk2 2.2D 2AD-FHV OEM 89424-60010 8942460010

| Part Name        | Coolant Water temperature sensor                                   |
|------------------|--------------------------------------------------------------------|
| OEM              | 89424-60010 8942460010                                             |
| Car Model