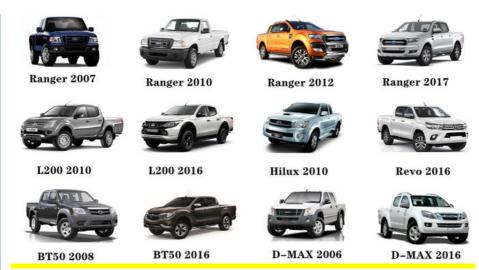

| High Level                                                         |
| Warranty         | 6 months                                                           |
| MOQ              | 4 pcs                                                              |
| Brand Name       | xutlin                                                             |
| Shipping Way     | By DHL/FEDEX/UPS,By Air,By Sea                                     |
| Payment Way      | T/T, Paypal,Western Union                                          |
| Packing          | Neutral Packing or As Customers' Request                           |
| I JAIIVARV I IMA | Within 3 days for small quantity,10 days60 days for large quantity |

## **Product Pictures:**



# Payment &Shipment:



# **Product Range:**



Car Model:



# xutlin Market:



## FAQ:

Q1. What is your terms of packing?

A: Generally, we pack our goods in neutral white boxes and brown cartons. If you have legally registered patent, we can pack the goods as your requirement.

Q2. What is your terms of payment?

A: T/T 30% as deposit, and 70% before delivery. We'll show you the photos of the products and packages before you pay the balance.

Q3. What is your terms of delivery?

A: EXW, FOB, CFR, CIF, DDU.

Q4. How about your delivery time?

A: Generally, I will send goods within 3 days if I have stocks after receiving your advance payment. The specific delivery time depends

on the items and the quantity of your order.

Q5. Can you produce according to the samples?

A: Yes, we can produce by your samples or technical drawings. We can build th