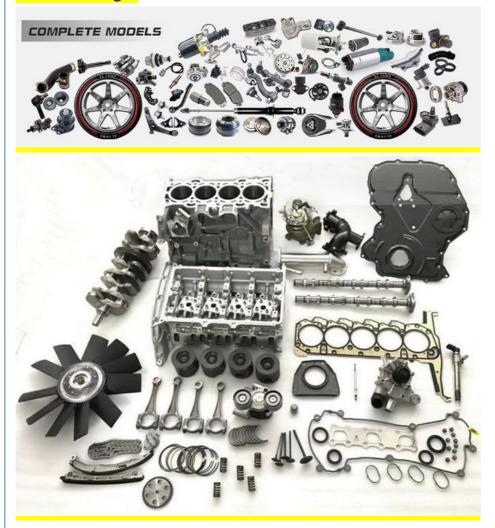

|
| Quality          | High Level                                                         |
| Warranty         | 6 months                                                           |
| MOQ              | 4 pcs                                                              |
| Brand Name       | xutlin                                                             |
| Shipping Way     | By DHL/FEDEX/UPS,By Air,By Sea                                     |
| Payment Way      | T/T, Paypal,Western Union                                          |
| Packing          | Neutral Packing or As Customers' Request                           |
| I JAIIVARV I IMA | Within 3 days for small quantity,10 days60 days for large quantity |

## **Product Pictures:**



# Payment &Shipment:



# **Product Range:**



Car Model:



# xutlin Market:



## FAQ:

Q1. What is your terms of packing?

A: Generally, we pack our goods in neutral white boxes and brown cartons. If you have legally registered patent, we can pack the goods as your requirement.

Q2. What is your terms of payment?

A: T/T 30% as deposit, and 70% before delivery. We'll show you the photos of the products and packages before you pay the balance.

Q3. What is your terms of delivery?

A: EXW, FOB, CFR, CIF, DDU.

Q4. How about your delivery time?

A: Generally, I will send goods within 3 days if I have stocks after receiving your advance payment. The specific delivery time depends

on the items and the quantity of your order.

Q5. Can you produce according to the samples?

A: Yes, we can produce by your samples or technical drawings. W