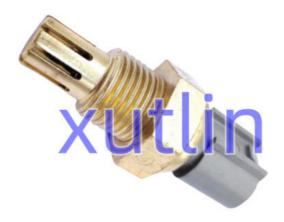

cruiser LEXUS IS220d Mk2 2.2D 2AD-FHV              |
| Quality          | High Level                                                         |
| Warranty         | 6 months                                                           |
| MOQ              | 4 pcs                                                              |
| Brand Name       | xutlin                                                             |
| Shipping Way     | By DHL/FEDEX/UPS,By Air,By Sea                                     |
| Payment Way      | T/T, Paypal,Western Union                                          |
| Packing          | Neutral Packing or As Customers' Request                           |
| I JAIIVARV I IMA | Within 3 days for small quantity,10 days60 days for large quantity |

## **Product Pictures:**



# Payment &Shipment:



# **Product Range:**



Car Model:



# xutlin Market:



## FAQ:

Q1. What is your terms of packing?

A: Generally, we pack our goods in neutral white boxes and brown cartons. If you have legally registered patent, we can pack the goods as your requirement.

Q2. What is your terms of payment?

A: T/T 30% as deposit, and 70% before delivery. We'll show you the photos of the products and packages before you pay the balance.

Q3. What is your terms of delivery?

A: EXW, FOB, CFR, CIF, DDU.

Q4. How about your delivery time?

A: Generally, I will send goods within 3 days if I have stocks after receiving your advance payment. The specific delivery time depends

on the items and the quantity of your order.

Q5. Can you produce according to the samples?

A: Yes, we can