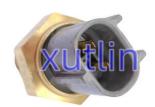

ensor 89424-60010 8942460010 for toyota Land cruiser LEXUS IS220d Mk2 2.2D 2AD-FHV

## **Basic Information**

Place of Origin: Guangdong, China

Brand Name: xutlinCertification: ISO9001

Model Number: 89424-60010 8942460010

Minimum Order Quantity: 4 pcsPrice: Negotiable

Packaging Details: Neutral Packing or as customers' request

• Delivery Time: within 7 days

Payment Terms: T/T, Western Union, Paypal

• Supply Ability: 1000 sets /month



## **Product Specification**

Car Model: For Toyota Land Cruiser LEXUS IS220d Mk2

2.2D 2AD-FHV

• Size: Standard/Customized

• Warranty: 6 Months

• Type: Coolant Water Temperature Sensor

Description: Brand NewMOQ: 4 Pieces

Packaging: Carton/Pallet/Customized

• Part Type: Spare Parts

• Payment Term: T/T/L/C/Western Union/Paypal

• Weight: Light



## **Detailed Description:**

Auto Engine Sensor Water Temperature Sensor for toyota Land cruiser LEXUS IS220d Mk2 2.2D 2AD-FHV OEM 89424-60010 8942460010

| Part Name        | Coolant Water temperature sensor                                   |
|------------------|--------------------------------------------------------------------|
| OEM              | 89424-60010 8942460010                                             |
| Car Model        | FOr toyota Land cruiser LEXUS IS220d Mk2 2.2D 2AD-FHV              |
| Quality          | High Level                                                         |
| Warranty         | 6 months                                                           |
| MOQ              | 4 pcs                                                              |
| Brand Name