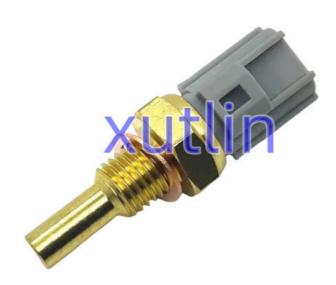

### **Detailed Description:**

Auto Engine Sensors Engine Water Temperature Sensor For Kubota V2203-T V2403-T OEM 5H601-41940 5H60141940

| Part Name         | Coolant Water temperature sensor                          |
|-------------------|-----------------------------------------------------------|
| OEM               | 5H601-41940 5H60141940                                    |
| Car Model         | For Kubota V2203-T V2403-T                                |
| Quality           | High Level                                                |
| Warranty          | 6 months                                                  |
| MOQ               | 4 pcs                                                     |
| Brand Name        | xutlin                                                    |
| Shipping Way      | By DHL/FEDEX/UPS,By Air,By Sea                            |
| Payment Way       | T/T, Paypal,Western Union                                 |
| Packing           | Neutral Packing or As Customers' Request                  |
| II IAIIWARW I IMA | Within 3 days for small quantity,10 days60 days for large |
|                   | quantity                                                  |

# **Product Pictures:**