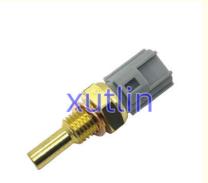

### **Detailed Description:**

Auto Engine Sensors Engine Water Temperature Sensor For Kubota V2203-T V2403-T OEM 5H601-41940 5H60141940

| Part Name         | Coolant Water temperature sensor                          |
|-------------------|-----------------------------------------------------------|
| OEM               | 5H601-41940 5H60141940                                    |
| Car Model         | For Kubota V2203-T V2403-T                                |
| Quality           | High Level                                                |
| Warranty          | 6 months                                                  |
| MOQ               | 4 pcs                                                     |
| Brand Name        | xutlin                                                    |
| Shipping Way      | By DHL/FEDEX/UPS,By Air,By Sea                            |
| Payment Way       | T/T, Paypal,Western Union                                 |
| Packing           | Neutral Packing or As Customers' Request                  |
| II IAIIWARW I IMA | Within 3 days for small quantity,10 days60 days for large |
|                   | quantity                                                  |

# **Product Pictures:**