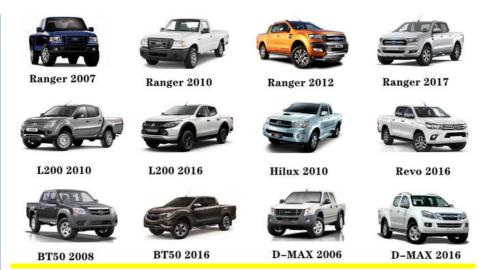

Level                                                |
| Warranty          | 6 months                                                  |
| MOQ               | 4 pcs                                                     |
| Brand Name        | xutlin                                                    |
| Shipping Way      | By DHL/FEDEX/UPS,By Air,By Sea                            |
| Payment Way       | T/T, Paypal,Western Union                                 |
| Packing           | Neutral Packing or As Customers' Request                  |
| II IAIIWARW I IMA | Within 3 days for small quantity,10 days60 days for large |
|                   | quantity                                                  |

# **Product Pictures:**



# Payment &Shipment:



# **Product Range:**



Car Model:



### xutlin Market:



### FAQ:

Q1. What is your terms of packing?

A: Generally, we pack our goods in neutral white boxes and brown cartons. If you have legally registered patent, we can pack the goods as your requirement.

Q2. What is your terms of payment?

A: T/T 30% as deposit, and 70% before delivery. We'll show you the photos of the products and packages before you pay the balance.

Q3. What is your terms of delivery?

A: EXW, FOB, CFR, CIF, DDU.

Q4. How about your delivery time?

A: Generally, I will send goods within 3 days if I have stocks after receiving your advance payment. The specific delivery time depends

on the items and the quantity of your order.

Q5. Can you produce according to the samples?

A: Yes, we can produce by your samples or technical drawings. We can build