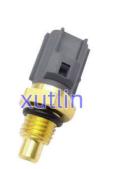

# Auto Engine Sensors Engine Coolant Water Temperature Sensor 89454-20010 179730-0100 For Toyota Lexus Altis Corolla Camry

#### **Basic Information**

Place of Origin: Guangdong, China

Brand Name: xutlinCertification: ISO9001

• Model Number: 89454-20010 179730-0100 8945420010

1797300100

Minimum Order Quantity: 4 pcsPrice: Negotiable

Packaging Details: Neutral Packing or as customers' request

Delivery Time: within 7 days

Payment Terms: T/T, Western Union, Paypal

• Supply Ability: 1000 sets /month



## **Product Specification**

Car Model: For Toyota Lexus Altis Corolla Camry

• Size: Standard/Customized

• Warranty: 6 Months

• Type: Coolant Water Temperature Sensor

Description: Brand NewMOQ: 4 Pieces

• Packaging: Carton/Pallet/Customized

• Part Type: Spare Parts

• Payment Term: T/T/L/C/Western Union/Paypal

• Weight: Light



## **Detailed Description:**

Auto Engine Sensors Engine Coolant Water Temperature Sensor For Japanese Cars Toyota Lexus Altis Corolla Camry OEM 89454-20010 179730-0100 8945420010 1797300100

| Part Name        | Coolant Water temperature sensor                          |
|------------------|-----------------------------------------------------------|
| OEM              | 89454-20010 179730-0100 8945420010 1797300100             |
| Car Model        | FOr