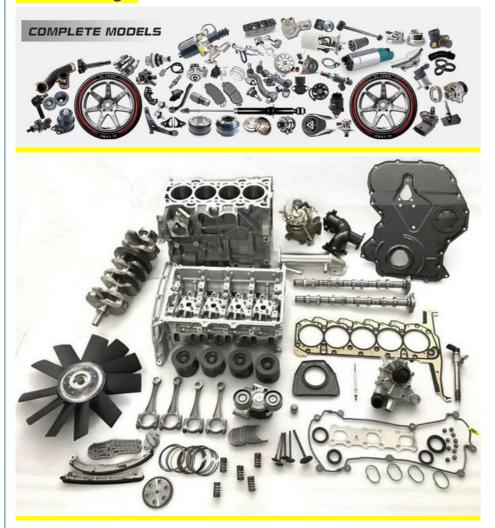

| High Level                                                |
| Warranty         | 6 months                                                  |
| MOQ              | 4 pcs                                                     |
| 1                | xutlin                                                    |
| Shipping Way     | By DHL/FEDEX/UPS,By Air,By Sea                            |
| Payment Way      | T/T, Paypal,Western Union                                 |
| Packing          | Neutral Packing or As Customers' Request                  |
| I JAIIVARV I IMA | Within 3 days for small quantity,10 days60 days for large |
|                  | quantity                                                  |

# **Product Pictures:**



# Payment &Shipment:



# **Product Range:**



Car Model:



## xutlin Market:



### FAQ:

Q1. What is your terms of packing?

A: Generally, we pack our goods in neutral white boxes and brown cartons. If you have legally registered patent, we can pack the goods as your requirement.

Q2. What is your terms of payment?

A: T/T 30% as deposit, and 70% before delivery. We'll show you the photos of the products and packages before you pay the balance.

Q3. What is your terms of delivery?

A: EXW, FOB, CFR, CIF, DDU.

Q4. How about your delivery time?

A: Generally, I will send goods within 3 days if I have stocks after receiving your advance payment. The specific delivery time depends

on the items and the quantity of your order.

Q5. Can you produce according to the samples?

A: Yes, we can produce by your samples or technical drawings.