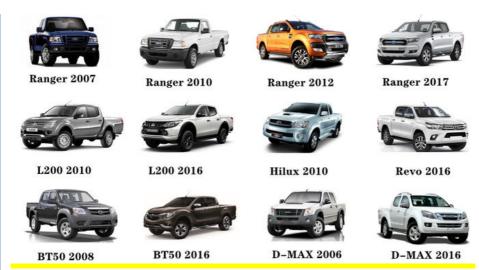

| High Level                                                |
| Warranty         | 6 months                                                  |
| MOQ              | 4 pcs                                                     |
| 1                | xutlin                                                    |
| Shipping Way     | By DHL/FEDEX/UPS,By Air,By Sea                            |
| Payment Way      | T/T, Paypal,Western Union                                 |
| Packing          | Neutral Packing or As Customers' Request                  |
| I JAIIVARV I IMA | Within 3 days for small quantity,10 days60 days for large |
|                  | quantity                                                  |

# **Product Pictures:**



# Payment &Shipment:



# **Product Range:**



Car Model:



## xutlin Market:



### FAQ:

Q1. What is your terms of packing?

A: Generally, we pack our goods in neutral white boxes and brown cartons. If you have legally registered patent, we can pack the goods as your requirement.

Q2. What is your terms of payment?

A: T/T 30% as deposit, and 70% before delivery. We'll show you the photos of the products and packages before you pay the balance.

Q3. What is your terms of delivery?

A: EXW, FOB, CFR, CIF, DDU.

Q4. How about your delivery time?

A: Generally, I will send goods within 3 days if I have stocks after receiving your advance payment. The specific delivery time depends

on the items and the quantity of your order.

Q5. Can you produce according to the samples?

A: Yes, we can produce by your samples or technical drawings. We can build