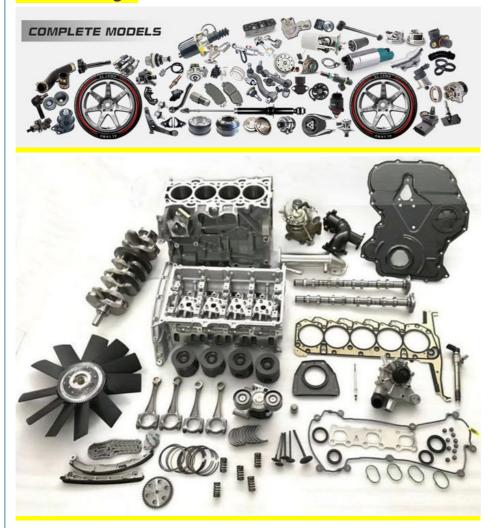

|
| Quality          | High Level                                                         |
| Warranty         | 6 months                                                           |
| MOQ              | 4 pcs                                                              |
| Brand Name       | xutlin                                                             |
|                  | By DHL/FEDEX/UPS,By Air,By Sea                                     |
| -                | T/T, Paypal,Western Union                                          |
|                  | Neutral Packing or As Customers' Request                           |
| I JAIIVARV I IMA | Within 3 days for small quantity,10 days60 days for large quantity |

## **Product Pictures:**



## Payment & Shipment:



## **Product Range:**



Car Model:



## xutlin Market:



#### FAQ:

Q1. What is your terms of packing?

A: Generally, we pack our goods in neutral white boxes and brown cartons. If you have legally registered patent, we can pack the goods as your requirement.

Q2. What is your terms of payment?

A: T/T 30% as deposit, and 70% before delivery. We'll show you the photos of the products and packages before you pay the balance.

Q3. What is your terms of delivery?

A: EXW, FOB, CFR, CIF, DDU.

Q4. How about your delivery time?

A: Generally, I will send goods within 3 days if I have stocks after receiving your advance payment. The specific delivery time depends

on the items and the quantity of your order.

Q5. Can you produce according to the samples?

A: Yes, we can produce by your samples or technical drawings