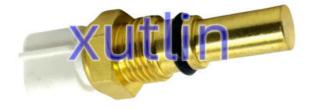

## **Detailed Description:**

Auto Engine Sensors Coolant Temperature Sensor For Lexus GS400 GS300 LS400 GS430 Toyota Camry Celica RAV4 MR2 OEM 89428-34010 89428-33010 8942833010

| Part Name        | Coolant Water temperature sensor                                   |
|------------------|--------------------------------------------------------------------|
| OEM              | 89428-24010 89428-33010 8942824010 8942833010                      |
| Car Model        | FOr Lexus GS400 GS300 LS400 GS430 Toyota Camry Celica RAV4 MR2     |
| Quality          | High Level                                                         |
| Warranty         | 6 months                                                           |
| MOQ              | 4 pcs                                                              |
| Brand Name       | xutlin                                                             |
|                  | By DHL/FEDEX/UPS,By Air,By Sea                                     |
| -                | T/T, Paypal,Western Union                                          |
|                  | Neutral Packing or As Customers' Request                           |
| I JAIIVARV I IMA | Within 3 days for small quantity,10 days60 days for large quantity |

## **Product Pictures:**