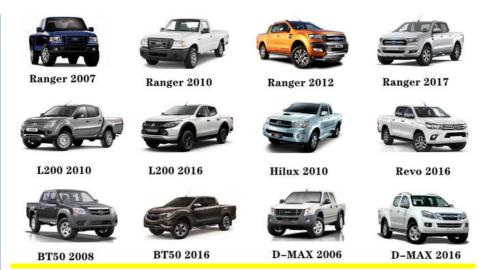

| High Level                                                         |
| Warranty         | 6 months                                                           |
| MOQ              | 4 pcs                                                              |
| Brand Name       | xutlin                                                             |
|                  | By DHL/FEDEX/UPS,By Air,By Sea                                     |
| -                | T/T, Paypal,Western Union                                          |
|                  | Neutral Packing or As Customers' Request                           |
| I JAIIVARV I IMA | Within 3 days for small quantity,10 days60 days for large quantity |

## **Product Pictures:**



## Payment & Shipment:



## **Product Range:**



Car Model:



## xutlin Market:



#### FAQ:

Q1. What is your terms of packing?

A: Generally, we pack our goods in neutral white boxes and brown cartons. If you have legally registered patent, we can pack the goods as your requirement.

Q2. What is your terms of payment?

A: T/T 30% as deposit, and 70% before delivery. We'll show you the photos of the products and packages before you pay the balance.

Q3. What is your terms of delivery?

A: EXW, FOB, CFR, CIF, DDU.

Q4. How about your delivery time?

A: Generally, I will send goods within 3 days if I have stocks after receiving your advance payment. The specific delivery time depends

on the items and the quantity of your order.

Q5. Can you produce according to the samples?

A: Yes, we can produce by your samples or technical drawings. We can build