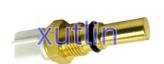

## **Detailed Description:**

Auto Engine Sensors Coolant Temperature Sensor For Lexus GS400 GS300 LS400 GS430 Toyota Camry Celica RAV4 MR2 OEM 89428-34010 89428-33010 8942833010

| Part Name        | Coolant Water temperature sensor                                   |
|------------------|--------------------------------------------------------------------|
| OEM              | 89428-24010 89428-33010 8942824010 8942833010                      |
| Car Model        | FOr Lexus GS400 GS300 LS400 GS430 Toyota Camry Celica RAV4 MR2     |
| Quality          | High Level                                                         |
| Warranty         | 6 months                                                           |
| MOQ              | 4 pcs                                                              |
| Brand Name       | xutlin                                                             |
|                  | By DHL/FEDEX/UPS,By Air,By Sea                                     |
| -                | T/T, Paypal,Western Union                                          |
|                  | Neutral Packing or As Customers' Request                           |
| I JAIIVARV I IMA | Within 3 days for small quantity,10 days60 days for large quantity |

## **Product Pictures:**