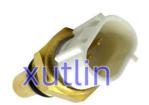

Lexus GS400 GS300 LS400 GS430 Toyota Camry Ce

#### **Basic Information**

Place of Origin: Guangdong, China

Brand Name: xutlinCertification: ISO9001

• Model Number: 89428-24010 89428-33010 8942824010

8942833010

Minimum Order Quantity: 4 pcsPrice: Negotiable

Packaging Details: Neutral Packing or as customers' request

Delivery Time: within 7 days

Payment Terms: T/T, Western Union, Paypal

• Supply Ability: 1000 sets /month



### **Product Specification**

• Car Model: For Lexus GS400 GS300 LS400 GS430

Toyota Camry Celica RAV4 MR2

• Size: Standard/Customized

• Warranty: 6 Months

• Type: Coolant Water Temperature Sensor

Description: Brand NewMOQ: 4 Pieces

Packaging: Carton/Pallet/Customized

• Part Type: Spare Parts

Payment Term: T/T/L/C/Western Union/Paypal

• Weight: Light



## **Product Description**

## **Detailed Description:**

Auto Engine Sensors Coolant Temperature Sensor For Lexus GS400 GS300 LS400 GS430 Toyota Camry Celica RAV4 MR2 OEM 89428-34010 89428-33010 8942833010

| Part Name        | Coolant Water temperature sensor                                   |
|------------------|--------------------------------------------------------------------|
| OEM              | 89428-24010 89428-33010 8942824010 8942833010                      |
| Car Model        | FOr Lexus GS400 GS300 LS400 GS430 Toyota Camry Celica RAV4 MR2     |
| Quality          | High Level                                                         |
| Warranty         | 6 months                                                           |
| MOQ              | 4 pcs