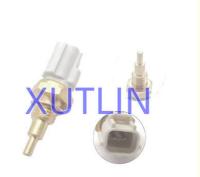

## **Detailed Description:**

Auto Engine Sensors Accessories Coolant Temperature Sensor For Toyota Lexus Scion Pontiac OEM 89422-33030 8942233030

| Part Name         | Coolant Water temperature sensor                                   |
|-------------------|--------------------------------------------------------------------|
| OEM               | 89422-33030 8942233030                                             |
| Car Model         | FOr Toyota Lexus Scion Pontiac                                     |
| Quality           | High Level                                                         |
| Warranty          | 6 months                                                           |
| MOQ               | 4 pcs                                                              |
|                   | xutlin                                                             |
| Shipping Way      | By DHL/FEDEX/UPS,By Air,By Sea                                     |
| Payment Way       | T/T, Paypal,Western Union                                          |
| Packing           | Neutral Packing or As Customers' Request                           |
| II JAIIVARV I IMA | Within 3 days for small quantity,10 days60 days for large quantity |

## **Product Pictures:**