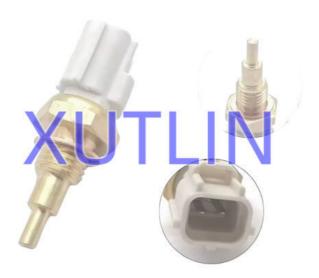

## **Detailed Description:**

Auto Engine Sensors Accessories Coolant Temperature Sensor For Toyota Lexus Scion Pontiac OEM 89422-33030 8942233030

| Part Name         | Coolant Water temperature sensor                                   |
|-------------------|--------------------------------------------------------------------|
| OEM               | 89422-33030 8942233030                                             |
| Car Model         | FOr Toyota Lexus Scion Pontiac                                     |
| Quality           | High Level                                                         |
| Warranty          | 6 months                                                           |
| MOQ               | 4 pcs                                                              |
|                   | xutlin                                                             |
| Shipping Way      | By DHL/FEDEX/UPS,By Air,By Sea                                     |
| Payment Way       | T/T, Paypal,Western Union                                          |
| Packing           | Neutral Packing or As Customers' Request                           |
| II JAIIVARV I IMA | Within 3 days for small quantity,10 days60 days for large quantity |

## **Product Pictures:**