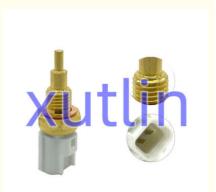

# Auto Engine Sensors Water Coolant Temp Sensor 37870PNA00 37870-PNA-00 **Auto Coolant Temperature Sensor For Honda CRV RSX**

### **Basic Information**

. Place of Origin: Guangdong, China

. Brand Name: xutlin · Certification: ISO9001

37870PNA00 37870-PNA-00 Model Number:

 Minimum Order Quantity: 4 pcs • Price: Negotiable

 Packaging Details: Neutral Packing or as customers' request

• Delivery Time: within 7 days

Payment Terms: T/T, Western Union, Paypal

. Supply Ability: 1000 sets /month



## **Product Specification**

Car Model: For Honda CRV RSX · Size: Standard/Customized

• Warranty: 6 Months

• Type: Coolant Water Temperature Sensor

• Description: **Brand New** 4 Pieces MOQ:

Carton/Pallet/Customized · Packaging:

• Part Type: Spare Parts

• Payment Term: T/T/L/C/Western Union/Paypal

• Weight: Light



## **Detailed Description:**

Auto Engine Sensors Water Coolant Temp Sensor Auto Coolant Temperature Sensor For Honda CRV RSX OEM 37870PNA00 37870-PNA-00

| Part Name         | Coolant Water temperature sensor                                   |
|-------------------|--------------------------------------------------------------------|
| OEM               | 37870PNA00 37870-PNA-00                                            |
| Car Model         | FOr Honda CRV RSX