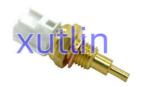

Coolant Temp Sensor 37870PNA00 37870-PNA-00 **Auto Coolant Temperature Sensor For Honda CRV RSX**

### **Basic Information**

. Place of Origin: Guangdong, China

. Brand Name: xutlin · Certification: ISO9001

37870PNA00 37870-PNA-00 Model Number:

 Minimum Order Quantity: 4 pcs • Price: Negotiable

 Packaging Details: Neutral Packing or as customers' request

• Delivery Time: within 7 days

Payment Terms: T/T, Western Union, Paypal

. Supply Ability: 1000 sets /month



## **Product Specification**

Car Model: For Honda CRV RSX · Size: Standard/Customized

• Warranty: 6 Months

• Type: Coolant Water Temperature Sensor

• Description: **Brand New** 4 Pieces MOQ:

Carton/Pallet/Customized · Packaging:

• Part Type: Spare Parts

• Payment Term: T/T/L/C/Western Union/Paypal

• Weight: Light



## **Detailed Description:**

Auto Engine Sensors Water Coolant Temp Sensor Auto Coolant Temperature Sensor For Honda CRV RSX OEM 37870PNA00 37870-PNA-00

| Part Name         | Coolant Water temperature sensor                                   |
|-------------------|--------------------------------------------------------------------|
| OEM               | 37870PNA00 37870-PNA-00                                            |
| Car Model         | FOr Honda CRV RSX                                                  |
| Quality           | High Level                                                         |
| Warranty          | 6 months                                                           |
| MOQ               | 4 pcs                                                              |
|