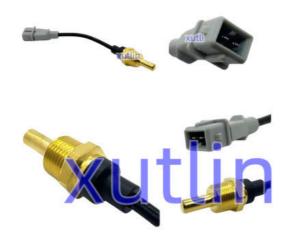

| High Level                                                              |
| Warranty            | 6 months                                                                |
| MOQ                 | 4 pcs                                                                   |
| Brand Name          | xutlin                                                                  |
| <b>Shipping Way</b> | By DHL/FEDEX/UPS,By Air,By Sea                                          |
| Payment Way         | T/T, Paypal,Western Union                                               |
| Packing             | Neutral Packing or As Customers' Request                                |
| Delivery Time       | Within 3 days for small quantity,10 days60 days for large quantity      |

# **Product Pictures:**



# Payment &Shipment:



# **Product Range:**



Car Model:



# xutlin Market:



## FAQ:

Q1. What is your terms of packing?

A: Generally, we pack our goods in neutral white boxes and brown cartons. If you have legally registered patent, we can pack the goods as your requirement.

Q2. What is your terms of payment?

A: T/T 30% as deposit, and 70% before delivery. We'll show you the photos of the products and packages before you pay the balance.

Q3. What is your terms of delivery?

A: EXW, FOB, CFR, CIF, DDU.

Q4. How about your delivery time?

A: Generally, I will send goods within 3 days if I have stocks after receiving your advance payment. The specific delivery time depends

on the items and the quantity of your order.

Q5. Can you produce according to the samples?

A: Yes, we can