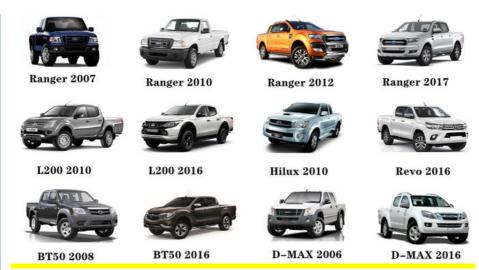

|
| Warranty            | 6 months                                                                |
| MOQ                 | 4 pcs                                                                   |
| Brand Name          | xutlin                                                                  |
| <b>Shipping Way</b> | By DHL/FEDEX/UPS,By Air,By Sea                                          |
| Payment Way         | T/T, Paypal,Western Union                                               |
| Packing             | Neutral Packing or As Customers' Request                                |
| Delivery Time       | Within 3 days for small quantity,10 days60 days for large quantity      |

# **Product Pictures:**



# Payment &Shipment:



# **Product Range:**



Car Model:



# xutlin Market:



## FAQ:

Q1. What is your terms of packing?

A: Generally, we pack our goods in neutral white boxes and brown cartons. If you have legally registered patent, we can pack the goods as your requirement.

Q2. What is your terms of payment?

A: T/T 30% as deposit, and 70% before delivery. We'll show you the photos of the products and packages before you pay the balance.

Q3. What is your terms of delivery?

A: EXW, FOB, CFR, CIF, DDU.

Q4. How about your delivery time?

A: Generally, I will send goods within 3 days if I have stocks after receiving your advance payment. The specific delivery time depends

on the items and the quantity of your order.

Q5. Can you produce according to the samples?

A: Yes, we can produce by your samples or technical drawings. We can build th