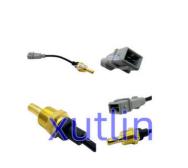

# Auto Engine Sensors Engine Temperature Sender Sensor 39220-23990 39220-23700 39220-23710 For Hyundai Tucson KIA Cearto

### **Basic Information**

Place of Origin: Guangdong, China

Brand Name: xutlinCertification: ISO9001

• Model Number: 39220-23990 39220-23700 39220-23710

3922023990 3922023700 3922023710

Minimum Order Quantity: 4 pcsPrice: Negotiable

Packaging Details: Neutral Packing or as customers' request

Delivery Time: within 7 days

Payment Terms: T/T, Western Union, Paypal

• Supply Ability: 1000 sets /month



## **Product Specification**

Car Model: For Hyundai Tucson KIA Cearto

• Size: Standard/Customized

• Warranty: 6 Months

• Type: Coolant Water Temperature Sensor

Description: Brand NewMOQ: 4 Pieces

Packaging: Carton/Pallet/Customized

• Part Type: Spare Parts

• Payment Term: T/T/L/C/Western Union/Paypal

• Weight: Light



# **Detailed Description:**

Auto Engine Sensors Engine Temperature Sender Sensor For Hyundai Tucson KIA Cearto OEM 39220-23990 39220-23700 39220-23710 3922023990 3922023700 3922023710

| Part Name           | Coolant Water temperature sensor                                        |
|---------------------|-------------------------------------------------------------------------|
| OEM                 | 39220-23990 39220-23700 39220-23710 3922023990 3922023700<br>3