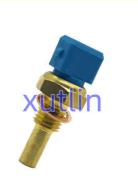

## **Detailed Description:**

Auto Engine Sensors Engine Coolant Temperature Sensor For BMW Volvo OEM 90410792 90510183 92017805 94205866 30523666 90018835 90080939 90410192

| Part Name           | Coolant Water temperature sensor                                           |
|---------------------|----------------------------------------------------------------------------|
| OEM                 | 90410792 90510183 92017805 94205866 30523666 90018835 90080939<br>90410192 |
| Car Model           | For BMW Volvo                                                              |
| Quality             | High Level                                                                 |
| Warranty            | 6 months                                                                   |
| MOQ                 | 4 pcs                                                                      |
| Brand Name          | xutlin                                                                     |
| <b>Shipping Way</b> | By DHL/FEDEX/UPS,By Air,By Sea                                             |
| Payment Way         | T/T, Paypal,Western Union                                                  |
| Packing             | Neutral Packing or As Customers' Request                                   |
| Delivery Time       | Within 3 days for small quantity,10 days60 days for large quantity         |

## **Product Pictures:**