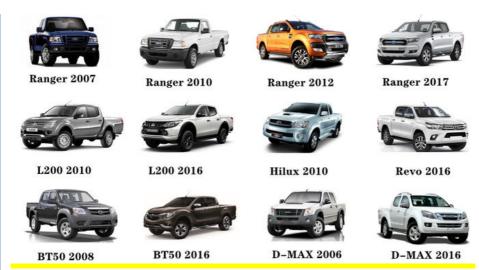

|
| Warranty            | 6 months                                                                   |
| MOQ                 | 4 pcs                                                                      |
| Brand Name          | xutlin                                                                     |
| <b>Shipping Way</b> | By DHL/FEDEX/UPS,By Air,By Sea                                             |
| Payment Way         | T/T, Paypal,Western Union                                                  |
| Packing             | Neutral Packing or As Customers' Request                                   |
| Delivery Time       | Within 3 days for small quantity,10 days60 days for large quantity         |

## **Product Pictures:**



# Payment & Shipment:



# **Product Range:**



Car Model:



# xutlin Market:



## FAQ:

Q1. What is your terms of packing?

A: Generally, we pack our goods in neutral white boxes and brown cartons. If you have legally registered patent, we can pack the goods as your requirement.

Q2. What is your terms of payment?

A: T/T 30% as deposit, and 70% before delivery. We'll show you the photos of the products and packages before you pay the balance.

Q3. What is your terms of delivery?

A: EXW, FOB, CFR, CIF, DDU.

Q4. How about your delivery time?

A: Generally, I will send goods within 3 days if I have stocks after receiving your advance payment. The specific delivery time depends

on the items and the quantity of your order.

Q5. Can you produce according to the samples?

A: Yes, we can produce by your samples or technical drawings. We can build th