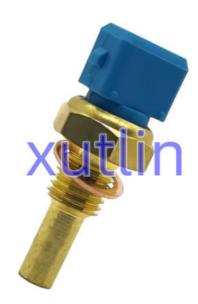

## **Detailed Description:**

Auto Engine Sensors Engine Coolant Temperature Sensor For BMW Volvo OEM 90410792 90510183 92017805 94205866 30523666 90018835 90080939 90410192

| Part Name           | Coolant Water temperature sensor                                           |
|---------------------|----------------------------------------------------------------------------|
| OEM                 | 90410792 90510183 92017805 94205866 30523666 90018835 90080939<br>90410192 |
| Car Model           | For BMW Volvo                                                              |
| Quality             | High Level                                                                 |
| Warranty            | 6 months                                                                   |
| MOQ                 | 4 pcs                                                                      |
| Brand Name          | xutlin                                                                     |
| <b>Shipping Way</b> | By DHL/FEDEX/UPS,By Air,By Sea                                             |
| Payment Way         | T/T, Paypal,Western Union                                                  |
| Packing             | Neutral Packing or As Customers' Request                                   |
| Delivery Time       | Within 3 days for small quantity,10 days60 days for large quantity         |

## **Product Pictures:**