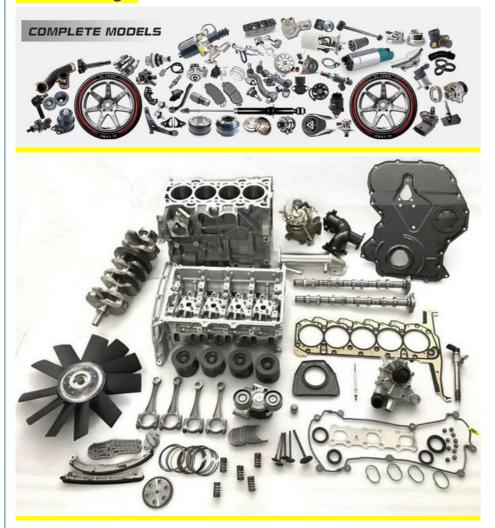

|
| Warranty            | 6 months                                                                   |
| MOQ                 | 4 pcs                                                                      |
| Brand Name          | xutlin                                                                     |
| <b>Shipping Way</b> | By DHL/FEDEX/UPS,By Air,By Sea                                             |
| Payment Way         | T/T, Paypal,Western Union                                                  |
| Packing             | Neutral Packing or As Customers' Request                                   |
| Delivery Time       | Within 3 days for small quantity,10 days60 days for large quantity         |

## **Product Pictures:**



# Payment & Shipment:



# **Product Range:**



Car Model:



# xutlin Market:



## FAQ:

Q1. What is your terms of packing?

A: Generally, we pack our goods in neutral white boxes and brown cartons. If you have legally registered patent, we can pack the goods as your requirement.

Q2. What is your terms of payment?

A: T/T 30% as deposit, and 70% before delivery. We'll show you the photos of the products and packages before you pay the balance.

Q3. What is your terms of delivery?

A: EXW, FOB, CFR, CIF, DDU.

Q4. How about your delivery time?

A: Generally, I will send goods within 3 days if I have stocks after receiving your advance payment. The specific delivery time depends

on the items and the quantity of your order.

Q5. Can you produce according to the samples?

A: Yes, we can produce by your samples or technical drawings. W