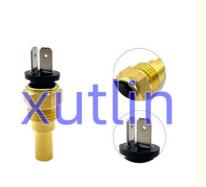

# Auto Engine Sensors Engine Coolant Temperature Sensor 94650-42051 94650-21200 MD005051 For Hyundai Terracan Galloper H10

## **Basic Information**

Place of Origin: Guangdong, China

Brand Name: xutlinCertification: ISO9001

Model Number: 94650-42051 94650-21200 MD005051

9465042051 9465021200

Minimum Order Quantity: 4 pcsPrice: Negotiable

Packaging Details: Neutral Packing or as customers' request

Delivery Time: within 7 days

Payment Terms: T/T, Western Union, Paypal

• Supply Ability: 1000 sets /month



## **Product Specification**

• Car Model: For Hyundai Terracan Galloper H100 H-1D2

• Size: Standard/Customized

• Warranty: 6 Months

• Type: Coolant Water Temperature Sensor

Description: Brand NewMOQ: 4 Pieces

Packaging: Carton/Pallet/Customized

• Part Type: Spare Parts

• Payment Term: T/T/L/C/Western Union/Paypal

• Weight: Light



## **Detailed Description:**

Auto Engine Sensors Engine Coolant Temperature Sensor For Hyundai Terracan Galloper H100 H-1D2 OEM 94650-42051 94650-21200 MD005051 9465042051 9465021200

| Part Name           | Coolant Water temperature sensor                                   |
|---------------------|--------------------------------------------------------------------|
| OEM                 | 94650-42051 94650-21200 MD005051 9465042051 9465021200