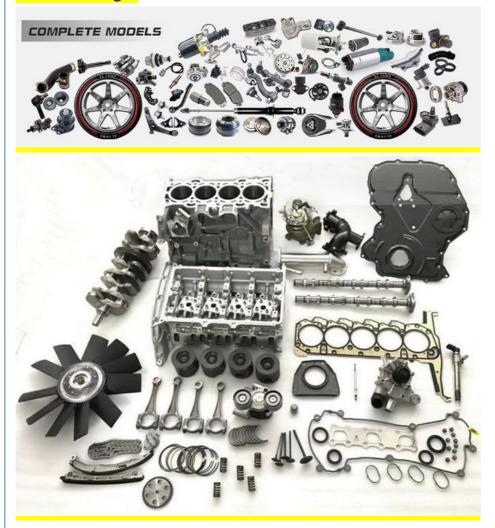

| High Level                                                         |
| Warranty            | 6 months                                                           |
| MOQ                 | 4 pcs                                                              |
| Brand Name          | xutlin                                                             |
| <b>Shipping Way</b> | By DHL/FEDEX/UPS,By Air,By Sea                                     |
| Payment Way         | T/T, Paypal,Western Union                                          |
| Packing             | Neutral Packing or As Customers' Request                           |
| I JAIIVARV I IMA    | Within 3 days for small quantity,10 days60 days for large quantity |

## **Product Pictures:**



# Payment &Shipment:



# **Product Range:**



Car Model:



# xutlin Market:



## FAQ:

Q1. What is your terms of packing?

A: Generally, we pack our goods in neutral white boxes and brown cartons. If you have legally registered patent, we can pack the goods as your requirement.

Q2. What is your terms of payment?

A: T/T 30% as deposit, and 70% before delivery. We'll show you the photos of the products and packages before you pay the balance.

Q3. What is your terms of delivery?

A: EXW, FOB, CFR, CIF, DDU.

Q4. How about your delivery time?

A: Generally, I will send goods within 3 days if I have stocks after receiving your advance payment. The specific delivery time depends

on the items and the quantity of your order.

Q5. Can you produce according to the samples?

A: Yes, we can produce by your samples or technical drawings. W