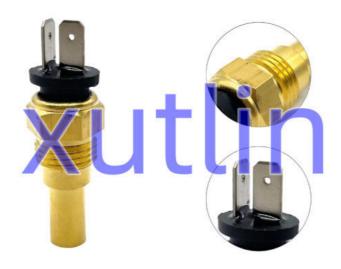

|
| Quality             | High Level                                                         |
| Warranty            | 6 months                                                           |
| MOQ                 | 4 pcs                                                              |
| Brand Name          | xutlin                                                             |
| <b>Shipping Way</b> | By DHL/FEDEX/UPS,By Air,By Sea                                     |
| Payment Way         | T/T, Paypal,Western Union                                          |
| Packing             | Neutral Packing or As Customers' Request                           |
| I JAIIVARV I IMA    | Within 3 days for small quantity,10 days60 days for large quantity |

## **Product Pictures:**



# Payment &Shipment:



# **Product Range:**



Car Model:



# xutlin Market:



## FAQ:

Q1. What is your terms of packing?

A: Generally, we pack our goods in neutral white boxes and brown cartons. If you have legally registered patent, we can pack the goods as your requirement.

Q2. What is your terms of payment?

A: T/T 30% as deposit, and 70% before delivery. We'll show you the photos of the products and packages before you pay the balance.

Q3. What is your terms of delivery?

A: EXW, FOB, CFR, CIF, DDU.

Q4. How about your delivery time?

A: Generally, I will send goods within 3 days if I have stocks after receiving your advance payment. The specific delivery time depends

on the items and the quantity of your order.

Q5. Can you produce according to the samples?

A: Yes, we can