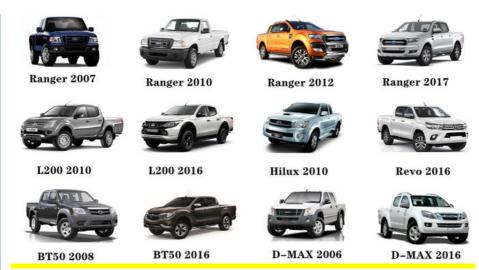

l                                                         |
| Warranty            | 6 months                                                           |
| MOQ                 | 4 pcs                                                              |
| Brand Name          | xutlin                                                             |
| <b>Shipping Way</b> | By DHL/FEDEX/UPS,By Air,By Sea                                     |
| Payment Way         | T/T, Paypal,Western Union                                          |
| Packing             | Neutral Packing or As Customers' Request                           |
| I JAIIVARV I IMA    | Within 3 days for small quantity,10 days60 days for large quantity |

## **Product Pictures:**



# Payment &Shipment:



# **Product Range:**



Car Model:



# xutlin Market:



## FAQ:

Q1. What is your terms of packing?

A: Generally, we pack our goods in neutral white boxes and brown cartons. If you have legally registered patent, we can pack the goods as your requirement.

Q2. What is your terms of payment?

A: T/T 30% as deposit, and 70% before delivery. We'll show you the photos of the products and packages before you pay the balance.

Q3. What is your terms of delivery?

A: EXW, FOB, CFR, CIF, DDU.

Q4. How about your delivery time?

A: Generally, I will send goods within 3 days if I have stocks after receiving your advance payment. The specific delivery time depends

on the items and the quantity of your order.

Q5. Can you produce according to the samples?

A: Yes, we can produce by your samples or technical drawings. We can build th