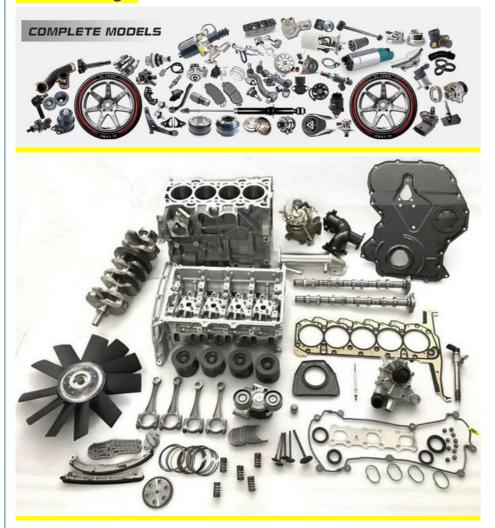

|
| MOQ               | 4 pcs                                                                   |
| Brand Name        | xutlin                                                                  |
|                   | By DHL/FEDEX/UPS,By Air,By Sea                                          |
| Payment Way       | T/T, Paypal,Western Union                                               |
| Packing           | Neutral Packing or As Customers' Request                                |
| II IAIIWARW I IMA | Within 3 days for small quantity,10 days60 days for large               |
|                   | quantity                                                                |

# **Product Pictures:**



## Payment & Shipment:



# **Product Range:**



Car Model:



## xutlin Market:



## FAQ:

Q1. What is your terms of packing?

A: Generally, we pack our goods in neutral white boxes and brown cartons. If you have legally registered patent, we can pack the goods as your requirement.

Q2. What is your terms of payment?

A: T/T 30% as deposit, and 70% before delivery. We'll show you the photos of the products and packages before you pay the balance.

Q3. What is your terms of delivery?

A: EXW, FOB, CFR, CIF, DDU.

Q4. How about your delivery time?

A: Generally, I will send goods within 3 days if I have stocks after receiving your advance payment. The specific delivery time depends

on the items and the quantity of your order.

Q5. Can you produce according to the samples?

A: Yes, we can produce by your samples or technical drawings.