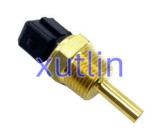

# **Product Pictures:**

## **Detailed Description:**

Auto Engine Sensors Engine Coolant Temperature Sensor For Hyundai Santa Fe Kia K5 OEM 39220-35520 39220-35510 39220-3C100 3922035520 3922035510 392203C100

| Part Name         | Coolant Water temperature sensor                                        |
|-------------------|-------------------------------------------------------------------------|
| OEM               | 39220-35520 39220-35510 39220-3C100 3922035520 3922035510<br>392203C100 |
| Car Model         | For Hyundai Santa Fe Kia K5                                             |
| Quality           | High Level                                                              |
| Warranty          | 6 months                                                                |
| MOQ               | 4 pcs                                                                   |
| Brand Name        | xutlin                                                                  |
|                   | By DHL/FEDEX/UPS,By Air,By Sea                                          |
| Payment Way       | T/T, Paypal,Western Union                                               |
| Packing           | Neutral Packing or As Customers' Request                                |
| II IAIIWARW I IMA | Within 3 days for small quantity,10 days60 days for large               |
|                   | quantity                                                                |