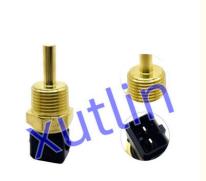

# **Product Pictures:**

## **Detailed Description:**

Auto Engine Sensors Engine Coolant Temperature Sensor For Hyundai Santa Fe Kia K5 OEM 39220-35520 39220-35510 39220-3C100 3922035520 3922035510 392203C100

| Part Name         | Coolant Water temperature sensor                                        |
|-------------------|-------------------------------------------------------------------------|
| OEM               | 39220-35520 39220-35510 39220-3C100 3922035520 3922035510<br>392203C100 |
| Car Model         | For Hyundai Santa Fe Kia K5                                             |
| Quality           | High Level                                                              |
| Warranty          | 6 months                                                                |
| MOQ               | 4 pcs                                                                   |
| Brand Name        | xutlin                                                                  |
|                   | By DHL/FEDEX/UPS,By Air,By Sea                                          |
| Payment Way       | T/T, Paypal,Western Union                                               |
| Packing           | Neutral Packing or As Customers' Request                                |
| II IAIIWARW I IMA | Within 3 days for small quantity,10 days60 days for large               |
|                   | quantity                                                                |