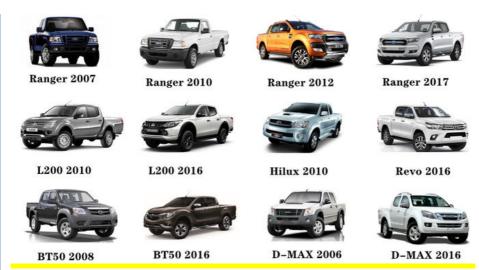

|
| MOQ               | 4 pcs                                                                   |
| Brand Name        | xutlin                                                                  |
|                   | By DHL/FEDEX/UPS,By Air,By Sea                                          |
| Payment Way       | T/T, Paypal,Western Union                                               |
| Packing           | Neutral Packing or As Customers' Request                                |
| II IAIIWARW I IMA | Within 3 days for small quantity,10 days60 days for large               |
|                   | quantity                                                                |

# **Product Pictures:**



## Payment & Shipment:



# **Product Range:**



Car Model:



## xutlin Market:



## FAQ:

Q1. What is your terms of packing?

A: Generally, we pack our goods in neutral white boxes and brown cartons. If you have legally registered patent, we can pack the goods as your requirement.

Q2. What is your terms of payment?

A: T/T 30% as deposit, and 70% before delivery. We'll show you the photos of the products and packages before you pay the balance.

Q3. What is your terms of delivery?

A: EXW, FOB, CFR, CIF, DDU.

Q4. How about your delivery time?

A: Generally, I will send goods within 3 days if I have stocks after receiving your advance payment. The specific delivery time depends

on the items and the quantity of your order.

Q5. Can you produce according to the samples?

A: Yes, we can produce by your samples or technical drawings. We can build t