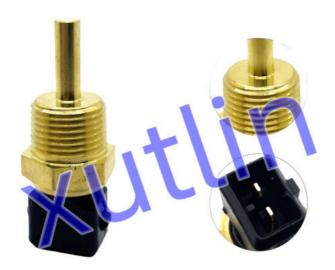

# **Product Pictures:**

## **Detailed Description:**

Auto Engine Sensors Engine Coolant Temperature Sensor For Hyundai Santa Fe Kia K5 OEM 39220-35520 39220-35510 39220-3C100 3922035520 3922035510 392203C100

| Part Name         | Coolant Water temperature sensor                                        |
|-------------------|-------------------------------------------------------------------------|
| OEM               | 39220-35520 39220-35510 39220-3C100 3922035520 3922035510<br>392203C100 |
| Car Model         | For Hyundai Santa Fe Kia K5                                             |
| Quality           | High Level                                                              |
| Warranty          | 6 months                                                                |
| MOQ               | 4 pcs                                                                   |
| Brand Name        | xutlin                                                                  |
|                   | By DHL/FEDEX/UPS,By Air,By Sea                                          |
| Payment Way       | T/T, Paypal,Western Union                                               |
| Packing           | Neutral Packing or As Customers' Request                                |
| II IAIIWARW I IMA | Within 3 days for small quantity,10 days60 days for large               |
|                   | quantity                                                                |