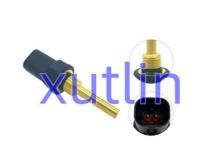

## Auto Engine Sensors Coolant Temp Sensor 238-0112 2380112 Coolant Temperature Sensor For Caterpillar 312D 318DL 320DL 323

# **Detailed Description:**

Auto Engine Sensors Coolant Temp Sensor Coolant Temperature Sensor For Caterpillar 312D 318DL 320DL 323D OEM 238-0112 2380112

| Part Name         | Coolant Water temperature sensor                                   |
|-------------------|--------------------------------------------------------------------|
| OEM               | 238-0112 2380112                                                   |
| Car Model         | FOr Caterpillar 312D 318DL 320DL 323D                              |
| Quality           | High Level                                                         |
| Warranty          | 6 months                                                           |
| MOQ               | 4 pcs                                                              |
|                   | xutlin                                                             |
| Shipping Way      | By DHL/FEDEX/UPS,By Air,By Sea                                     |
| Payment Way       | T/T, Paypal,Western Union                                          |
| Packing           | Neutral Packing or As Customers' Request                           |
| II JAIIVARV I IMA | Within 3 days for small quantity,10 days60 days for large quantity |