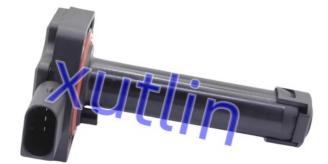

# Auto Chassis Parts Oil Tank Level Sensor 7607910 For BMW E82 E90 E60 E63 F10 F13 Cummins Mazda Mercedes

## **Detailed Description:**

Auto Chassis Parts Oil Tank Level Sensor For BMW E82 E90 E60 E63 F10 F13 Cummins Mazda Mercedes OEM 7607910

| <b>D</b> • • • • |                                                                       |
|------------------|-----------------------------------------------------------------------|
| Part Name        | Oil Tank Level Sensor                                                 |
| OEM              | 7607910                                                               |
| Car Model        | FOr BMW E82 E90 E60 E63 F10 F13 Cummins Mazda Mercedes                |
| Quality          | High Level                                                            |
| Warranty         | 6 months                                                              |
| MOQ              | 4 pcs                                                                 |
| Brand Name       | xutlin                                                                |
| Shipping Way     | By DHL/FEDEX/UPS,By Air,By Sea                                        |
| Payment Way      | T/T, Paypal,Western Union                                             |
| Packing          | Neutral Packing or As Customers' Request                              |
| I JAIIVARV I IMA | Within 3 days for small quantity,10 days60 days for large<br>quantity |
|                  | quantity                                                              |