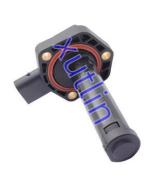

# Auto Chassis Parts Oil Tank Level Sensor 7607910 For BMW E82 E90 E60 E63 F10 F13 Cummins Mazda Mercedes

## **Detailed Description:**

Auto Chassis Parts Oil Tank Level Sensor For BMW E82 E90 E60 E63 F10 F13 Cummins Mazda Mercedes OEM 7607910

| <b>D</b> • • • • |                                                                       |
|------------------|-----------------------------------------------------------------------|
| Part Name        | Oil Tank Level Sensor                                                 |
| OEM              | 7607910                                                               |
| Car Model        | FOr BMW E82 E90 E60 E63 F10 F13 Cummins Mazda Mercedes                |
| Quality          | High Level                                                            |
| Warranty         | 6 months                                                              |
| MOQ              | 4 pcs                                                                 |
| Brand Name       | xutlin                                                                |
| Shipping Way     | By DHL/FEDEX/UPS,By Air,By Sea                                        |
| Payment Way      | T/T, Paypal,Western Union                                             |
| Packing          | Neutral Packing or As Customers' Request                              |
| I JAIIVARV I IMA | Within 3 days for small quantity,10 days60 days for large<br>quantity |
|                  | quantity                                                              |