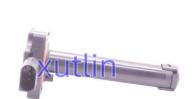

## **Detailed Description:**

Auto Chassis Parts Oil Tank Level Sensor For Bmw X5 E70 3.0L L6 N55 Vw Tiguan Mazda Mercedes OEM 7607909 00403177B1

| Part Name         | Oil Tank Level Sensor                                              |
|-------------------|--------------------------------------------------------------------|
| OEM               | 7607909 00403177B1                                                 |
| Car Model         | For Bmw X5 E70 3.0L L6 N55 Vw Tiguan Mazda Mercedes                |
| Quality           | High Level                                                         |
| Warranty          | 6 months                                                           |
| MOQ               | 4 pcs                                                              |
| Brand Name        | xutlin                                                             |
|                   | By DHL/FEDEX/UPS,By Air,By Sea                                     |
| Payment Way       | T/T, Paypal,Western Union                                          |
|                   | Neutral Packing or As Customers' Request                           |
| II IAIIWARW I IMA | Within 3 days for small quantity,10 days60 days for large quantity |

# **Product Pictures:**