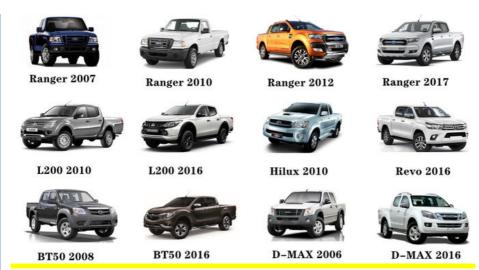

| High Level                                                         |
| Warranty          | 6 months                                                           |
| MOQ               | 4 pcs                                                              |
| Brand Name        | xutlin                                                             |
|                   | By DHL/FEDEX/UPS,By Air,By Sea                                     |
| Payment Way       | T/T, Paypal,Western Union                                          |
|                   | Neutral Packing or As Customers' Request                           |
| II IAIIWARW I IMA | Within 3 days for small quantity,10 days60 days for large quantity |

# **Product Pictures:**



# Payment &Shipment:



# **Product Range:**



Car Model:



## xutlin Market:



### FAQ:

Q1. What is your terms of packing?

A: Generally, we pack our goods in neutral white boxes and brown cartons. If you have legally registered patent, we can pack the goods as your requirement.

Q2. What is your terms of payment?

A: T/T 30% as deposit, and 70% before delivery. We'll show you the photos of the products and packages before you pay the balance.

Q3. What is your terms of delivery?

A: EXW, FOB, CFR, CIF, DDU.

Q4. How about your delivery time?

A: Generally, I will send goods within 3 days if I have stocks after receiving your advance payment. The specific delivery time depends

on the items and the quantity of your order.

Q5. Can you produce according to the samples?

A: Yes, we can produce by your samples or technical drawings. We can build