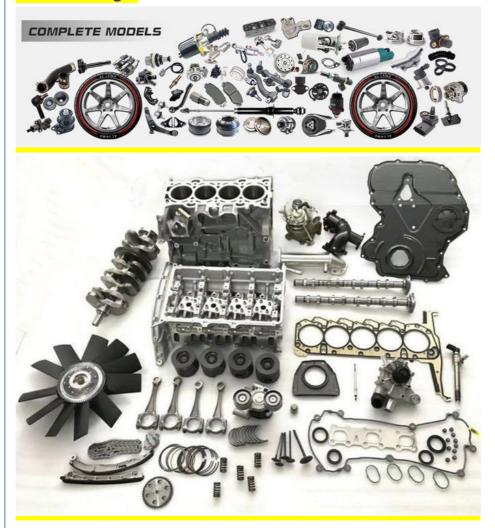

Quality           | High Level                                                         |
| Warranty          | 6 months                                                           |
| MOQ               | 4 pcs                                                              |
| Brand Name        | xutlin                                                             |
|                   | By DHL/FEDEX/UPS,By Air,By Sea                                     |
| Payment Way       | T/T, Paypal,Western Union                                          |
|                   | Neutral Packing or As Customers' Request                           |
| II IAIIWARW I IMA | Within 3 days for small quantity,10 days60 days for large quantity |

# **Product Pictures:**



# Payment &Shipment:



# **Product Range:**



Car Model:



## xutlin Market:



### FAQ:

Q1. What is your terms of packing?

A: Generally, we pack our goods in neutral white boxes and brown cartons. If you have legally registered patent, we can pack the goods as your requirement.

Q2. What is your terms of payment?

A: T/T 30% as deposit, and 70% before delivery. We'll show you the photos of the products and packages before you pay the balance.

Q3. What is your terms of delivery?

A: EXW, FOB, CFR, CIF, DDU.

Q4. How about your delivery time?

A: Generally, I will send goods within 3 days if I have stocks after receiving your advance payment. The specific delivery time depends

on the items and the quantity of your order.

Q5. Can you produce according to the samples?

A: Yes, we can produce by your samples or technical drawings.