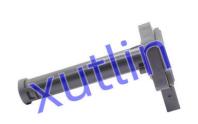

## **Detailed Description:**

Auto Chassis Parts Oil Tank Level Sensor For Bmw X5 E70 3.0L L6 N55 Vw Tiguan Mazda Mercedes OEM 7607909 00403177B1

| Part Name         | Oil Tank Level Sensor                                              |
|-------------------|--------------------------------------------------------------------|
| OEM               | 7607909 00403177B1                                                 |
| Car Model         | For Bmw X5 E70 3.0L L6 N55 Vw Tiguan Mazda Mercedes                |
| Quality           | High Level                                                         |
| Warranty          | 6 months                                                           |
| MOQ               | 4 pcs                                                              |
| Brand Name        | xutlin                                                             |
|                   | By DHL/FEDEX/UPS,By Air,By Sea                                     |
| Payment Way       | T/T, Paypal,Western Union                                          |
|                   | Neutral Packing or As Customers' Request                           |
| II IAIIWARW I IMA | Within 3 days for small quantity,10 days60 days for large quantity |

# **Product Pictures:**