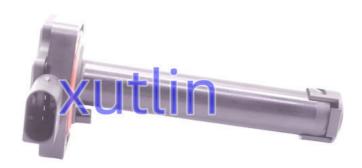

## **Detailed Description:**

Auto Chassis Parts Oil Tank Level Sensor For Bmw X5 E70 3.0L L6 N55 Vw Tiguan Mazda Mercedes OEM 7607909 00403177B1

| Part Name         | Oil Tank Level Sensor                                              |
|-------------------|--------------------------------------------------------------------|
| OEM               | 7607909 00403177B1                                                 |
| Car Model         | For Bmw X5 E70 3.0L L6 N55 Vw Tiguan Mazda Mercedes                |
| Quality           | High Level                                                         |
| Warranty          | 6 months                                                           |
| MOQ               | 4 pcs                                                              |
| Brand Name        | xutlin                                                             |
|                   | By DHL/FEDEX/UPS,By Air,By Sea                                     |
| Payment Way       | T/T, Paypal,Western Union                                          |
|                   | Neutral Packing or As Customers' Request                           |
| II IAIIWARW I IMA | Within 3 days for small quantity,10 days60 days for large quantity |

# **Product Pictures:**