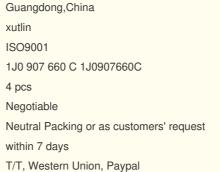

# Auto Chassis Parts Oil Level Sensor For car 02-14 Volkswagen Beetle Jetta Golf Audi A3 A4 1J0 907 660 C 1J0907660C

# **Product Pictures:**

Payment & Shipment:

Car Model:

Q1. What is your terms of packing?

A: Generally, we pack our goods in neutral white boxes and brown cartons. If you have legally registered patent, we can pack the goods as your requirement.