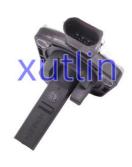

# Auto Chassis Parts Oil Level Sensor For car 02-14 Volkswagen Beetle Jetta Golf Audi A3 A4 1J0 907 660 C 1J0907660C

# **Product Pictures:**

Payment & Shipment:

Car Model:

Q1. What is your terms of packing?

A: Generally, we pack our goods in neutral white boxes and brown cartons. If you have legally registered patent, we can pack the goods as your requirement.