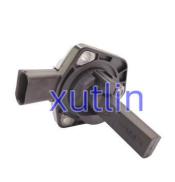

# Auto Chassis Parts Oil Level Sensor For car 02-14 Volkswagen Beetle Jetta Golf Audi A3 A4 1J0 907 660 C 1J0907660C

# **Product Pictures:**

Payment & Shipment:

Car Model:

Q1. What is your terms of packing?

A: Generally, we pack our goods in neutral white boxes and brown cartons. If you have legally registered patent, we can pack the goods as your requirement.