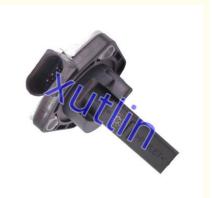

# Auto Chassis Parts Oil Level Sensor For car 1J0907660 1J0907660A For AUDI A2 A3 A4 Avant A6 A8 Allroad Tt 4B 4F 1119169

### **Basic Information**

Place of Origin: Guangdong, China

Brand Name: xutlinCertification: ISO9001

Model Number: 1119169 1J0907660 1J0907660A

Minimum Order Quantity: 4 pcsPrice: Negotiable

Packaging Details: Neutral Packing or as customers' request

• Delivery Time: within 7 days

• Payment Terms: T/T, Western Union, Paypal

• Supply Ability: 1000 sets /month



### **Product Specification**

• Car Model: For AUDI A2 A3 A4 Avant A6 A8 Allroad Tt

4B 4F

• Size: Standard/Customized

• Warranty: 6 Months

• Type: Oil Tank Level Sensor

Description: Brand NewMOQ: 4 Pieces

Packaging: Carton/Pallet/Customized

• Part Type: Spare Parts

• Payment Term: T/T/L/C/Western Union/Paypal

• Weight: Light



### **Detailed Description:**

Auto Chassis Parts Oil Level Sensor For car For AUDI A2 A3 A4 Avant A6 A8 Allroad Tt 4B 4F OEM 1119169 1J0907660 1J0907660A

| Part Name        | Oil Tank Level Sensor                                              |
|------------------|--------------------------------------------------------------------|
| OEM              | 1119169 1J0907660 1J0907660A                                       |
| Car Model        | FOr AUDI A2