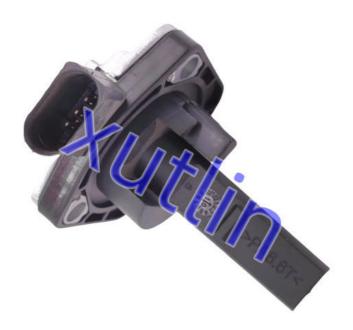

4 Avant A6 A8 Allroad Tt 4B 4F                     |
| Quality          | High Level                                                         |
| Warranty         | 6 months                                                           |
| MOQ              | 4 pcs                                                              |
| Brand Name       | xutlin                                                             |
| Shipping Way     | By DHL/FEDEX/UPS,By Air,By Sea                                     |
| Payment Way      | T/T, Paypal,Western Union                                          |
| Packing          | Neutral Packing or As Customers' Request                           |
| I JAIIVARV I IMA | Within 3 days for small quantity,10 days60 days for large quantity |

## **Product Pictures:**



# Payment &Shipment:



# **Product Range:**



Car Model:



## xutlin Market:



### FAQ:

Q1. What is your terms of packing?

A: Generally, we pack our goods in neutral white boxes and brown cartons. If you have legally registered patent, we can pack the goods as your requirement.

Q2. What is your terms of payment?

A: T/T 30% as deposit, and 70% before delivery. We'll show you the photos of the products and packages before you pay the balance.

Q3. What is your terms of delivery?

A: EXW, FOB, CFR, CIF, DDU.

Q4. How about your delivery time?

A: Generally, I will send goods within 3 days if I have stocks after receiving your advance payment. The specific delivery time depends

on the items and the quantity of your order.

Q5. Can you produce according to the samples?

A: Yes, we ca