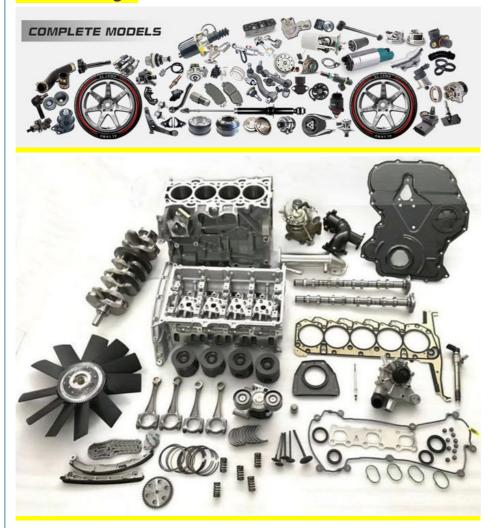

|
| Quality          | High Level                                                         |
| Warranty         | 6 months                                                           |
| MOQ              | 4 pcs                                                              |
| Brand Name       | xutlin                                                             |
| Shipping Way     | By DHL/FEDEX/UPS,By Air,By Sea                                     |
| Payment Way      | T/T, Paypal,Western Union                                          |
| Packing          | Neutral Packing or As Customers' Request                           |
| I JAIIVARV I IMA | Within 3 days for small quantity,10 days60 days for large quantity |

## **Product Pictures:**



# Payment &Shipment:



# **Product Range:**



Car Model:



## xutlin Market:



### FAQ:

Q1. What is your terms of packing?

A: Generally, we pack our goods in neutral white boxes and brown cartons. If you have legally registered patent, we can pack the goods as your requirement.

Q2. What is your terms of payment?

A: T/T 30% as deposit, and 70% before delivery. We'll show you the photos of the products and packages before you pay the balance.

Q3. What is your terms of delivery?

A: EXW, FOB, CFR, CIF, DDU.

Q4. How about your delivery time?

A: Generally, I will send goods within 3 days if I have stocks after receiving your advance payment. The specific delivery time depends

on the items and the quantity of your order.

Q5. Can you produce according to the samples?

A: Yes, we can produce by your samples or technical drawings.