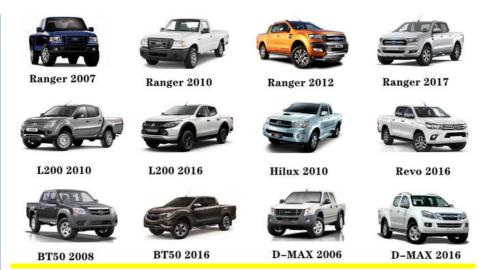

| High Level                                                         |
| Warranty         | 6 months                                                           |
| MOQ              | 4 pcs                                                              |
| Brand Name       | xutlin                                                             |
| Shipping Way     | By DHL/FEDEX/UPS,By Air,By Sea                                     |
| Payment Way      | T/T, Paypal,Western Union                                          |
| Packing          | Neutral Packing or As Customers' Request                           |
| I JAIIVARV I IMA | Within 3 days for small quantity,10 days60 days for large quantity |

## **Product Pictures:**



# Payment &Shipment:



# **Product Range:**



Car Model:



## xutlin Market:



### FAQ:

Q1. What is your terms of packing?

A: Generally, we pack our goods in neutral white boxes and brown cartons. If you have legally registered patent, we can pack the goods as your requirement.

Q2. What is your terms of payment?

A: T/T 30% as deposit, and 70% before delivery. We'll show you the photos of the products and packages before you pay the balance.

Q3. What is your terms of delivery?

A: EXW, FOB, CFR, CIF, DDU.

Q4. How about your delivery time?

A: Generally, I will send goods within 3 days if I have stocks after receiving your advance payment. The specific delivery time depends

on the items and the quantity of your order.

Q5. Can you produce according to the samples?

A: Yes, we can produce by your samples or technical drawings. We can build