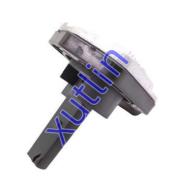

nsor For car 1J0907660 1J0907660A For AUDI A2 A3 A4 Avant A6 A8 Allroad Tt 4B 4F 1119169

### **Basic Information**

Place of Origin: Guangdong, China

Brand Name: xutlinCertification: ISO9001

Model Number: 1119169 1J0907660 1J0907660A

Minimum Order Quantity: 4 pcsPrice: Negotiable

Packaging Details: Neutral Packing or as customers' request

• Delivery Time: within 7 days

• Payment Terms: T/T, Western Union, Paypal

• Supply Ability: 1000 sets /month



### **Product Specification**

• Car Model: For AUDI A2 A3 A4 Avant A6 A8 Allroad Tt

4B 4F

• Size: Standard/Customized

• Warranty: 6 Months

• Type: Oil Tank Level Sensor

Description: Brand NewMOQ: 4 Pieces

Packaging: Carton/Pallet/Customized

• Part Type: Spare Parts

• Payment Term: T/T/L/C/Western Union/Paypal

• Weight: Light



### **Detailed Description:**

Auto Chassis Parts Oil Level Sensor For car For AUDI A2 A3 A4 Avant A6 A8 Allroad Tt 4B 4F OEM 1119169 1J0907660 1J0907660A

| Part Name        | Oil Tank Level Sensor                                              |
|------------------|--------------------------------------------------------------------|
| OEM              | 1119169 1J0907660 1J0907660A                                       |
| Car Model        | FOr AUDI A2 A3 A4 Avant A6 A8 Allroad Tt 4B 4F                     |
| Quality          | High Level                                                         |
| Warranty         | 6 months                                                           |
| MOQ              | 4 pcs                                                              |
| Brand Name