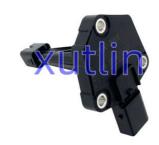

# Auto Chassis Parts Oil Level Sensor 215902F600 6PR009622 21590-2F600 For Hyundai Tucson Kia

#### **Basic Information**

• Place of Origin: Guangdong, China

Brand Name: xutlinCertification: ISO9001

• Model Number: 215902F600 6PR009622 21590-2F600

Minimum Order Quantity: 4 pcsPrice: Negotiable

Packaging Details: Neutral Packing or as customers' request

• Delivery Time: within 7 days

Payment Terms: T/T, Western Union, Paypal

• Supply Ability: 1000 sets /month



## **Product Specification**

Car Model: For Hyundai Tucson SANTAFE Kia

• Size: Standard/Customized

• Warranty: 6 Months

• Type: Oil Tank Level Sensor

Description: Brand NewMOQ: 4 Pieces

• Packaging: Carton/Pallet/Customized

• Part Type: Spare Parts

• Payment Term: T/T/L/C/Western Union/Paypal

• Weight: Light



## **Detailed Description:**

Auto Chassis Parts Oil Level Sensor For Hyundai Tucson SANTAFE Kia OEM 215902F600 6PR009622 21590-2F600

| Part Name         | Oil Tank Level Sensor                                              |
|-------------------|--------------------------------------------------------------------|
| OEM               | 215902F600 6PR009622 21590-2F600                                   |
| Car Model         | FOI Hyundai Tucson SANTAFE Kia                                     |
| Quality           | High Level                                                         |
| Warranty          | 6 months                                                           |
| MOQ               | 4 pcs                                                              |
|                   | xutl