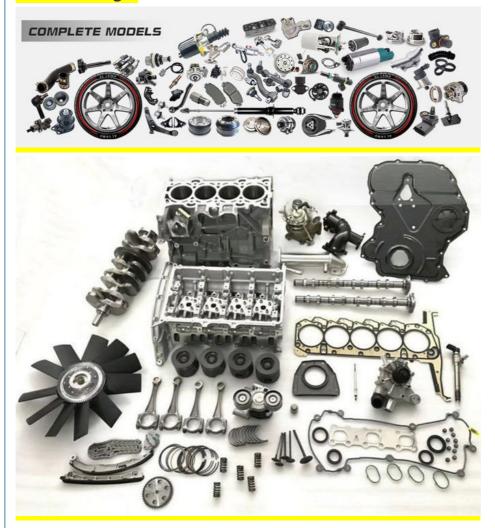

Quality           | High Level                                                         |
| Warranty          | 6 months                                                           |
| MOQ               | 4 pcs                                                              |
|                   | xutlin                                                             |
| Shipping Way      | By DHL/FEDEX/UPS,By Air,By Sea                                     |
| Payment Way       | T/T, Paypal,Western Union                                          |
| Packing           | Neutral Packing or As Customers' Request                           |
| II JAIIVARV I IMA | Within 3 days for small quantity,10 days60 days for large quantity |

# **Product Pictures:**



# Payment &Shipment:



# **Product Range:**



Car Model:



## xutlin Market:



### FAQ:

Q1. What is your terms of packing?

A: Generally, we pack our goods in neutral white boxes and brown cartons. If you have legally registered patent, we can pack the goods as your requirement.

Q2. What is your terms of payment?

A: T/T 30% as deposit, and 70% before delivery. We'll show you the photos of the products and packages before you pay the balance.

Q3. What is your terms of delivery?

A: EXW, FOB, CFR, CIF, DDU.

Q4. How about your delivery time?

A: Generally, I will send goods within 3 days if I have stocks after receiving your advance payment. The specific delivery time depends

on the items and the quantity of your order.

Q5. Can you produce according to the samples?

A: Yes, we can produce by your samples or technical drawings.