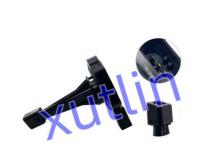

# Auto Chassis Parts Oil Level Sensor 215902F600 6PR009622 21590-2F600 For Hyundai Tucson Kia

#### **Basic Information**

• Place of Origin: Guangdong, China

Brand Name: xutlinCertification: ISO9001

• Model Number: 215902F600 6PR009622 21590-2F600

Minimum Order Quantity: 4 pcsPrice: Negotiable

Packaging Details: Neutral Packing or as customers' request

• Delivery Time: within 7 days

Payment Terms: T/T, Western Union, Paypal

• Supply Ability: 1000 sets /month



## **Product Specification**

Car Model: For Hyundai Tucson SANTAFE Kia

• Size: Standard/Customized

• Warranty: 6 Months

• Type: Oil Tank Level Sensor

Description: Brand NewMOQ: 4 Pieces

• Packaging: Carton/Pallet/Customized

• Part Type: Spare Parts

• Payment Term: T/T/L/C/Western Union/Paypal

• Weight: Light



## **Detailed Description:**

Auto Chassis Parts Oil Level Sensor For Hyundai Tucson SANTAFE Kia OEM 215902F600 6PR009622 21590-2F600

| Part Name         | Oil Tank Level Sensor                                              |
|-------------------|--------------------------------------------------------------------|
| OEM               | 215902F600 6PR009622 21590-2F600                                   |
| Car Model         | FOI Hyundai Tucson SANTAFE Kia