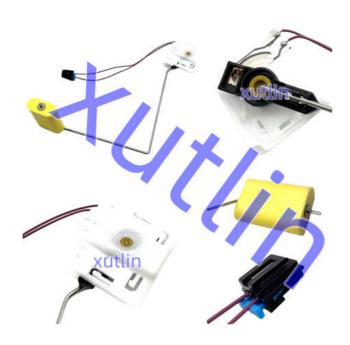

Level                                                                  |
| Warranty          | 6 months                                                                    |
| MOQ               | 4 pcs                                                                       |
|                   | xutlin                                                                      |
|                   | By DHL/FEDEX/UPS,By Air,By Sea                                              |
| Payment Way       | T/T, Paypal,Western Union                                                   |
| Packing           | Neutral Packing or As Customers' Request                                    |
| II JAIIVARV I IMA | Within 3 days for small quantity,10 days60 days for large quantity          |

# **Product Pictures:**



# Payment &Shipment:



# **Product Range:**



Car Model:



## xutlin Market:



### FAQ:

Q1. What is your terms of packing?

A: Generally, we pack our goods in neutral white boxes and brown cartons. If you have legally registered patent, we can pack the goods as your requirement.

Q2. What is your terms of payment?

A: T/T 30% as deposit, and 70% before delivery. We'll show you the photos of the products and packages before you pay the balance.

Q3. What is your terms of delivery?

A: EXW, FOB, CFR, CIF, DDU.

Q4. How about your delivery time?

A: Generally, I will send goods within 3 days if I have stocks after receiving your advance payment. The specific delivery time depends

on the items and the quantity of your order.

Q5. Can you produce according to the samples?

A: Yes, we ca