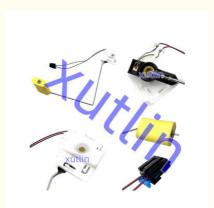

## Auto Chassis Parts Fuel Oil Level Sensor 88965383 For Chevrolet Express 1500 Silverado 1500 Savana 1500 Sierra 3500 2004

#### **Basic Information**

. Place of Origin: Guangdong, China

. Brand Name: xutlin ISO9001 · Certification: 88965383 Model Number: Minimum Order Quantity: 4 pcs • Price: Negotiable

 Packaging Details: Neutral Packing or as customers' request

• Delivery Time: within 7 days

Payment Terms: T/T, Western Union, Paypal

. Supply Ability: 1000 sets /month



## **Product Specification**

· Car Model: For Chevrolet Express 1500 Silverado 1500

Savana 1500 Sierra 3500 2004-2008

Standard/Customized Size:

6 Months Warranty:

Oil Tank Level Sensor Type:

**Brand New** • Description: MOQ: 4 Pieces

· Packaging: Carton/Pallet/Customized

Spare Parts • Part Type:

• Payment Term: T/T/L/C/Western Union/Paypal

Light · Weight:



## **Detailed Description:**

Auto Chassis Parts Fuel Oil Level Sensor For Chevrolet Express 1500 Silverado 1500 Savana 1500 Sierra 3500 2004-2008 OEM 88965383

| Part Name         | Oil Tank Level Sensor                                                       |
|-------------------|-----------------------------------------------------------------------------|
| OEM               | 88965383