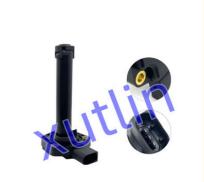

# Auto Chassis Parts Engine Oil Level Sensor 12617567722 12617607909 For BMW 2006-2016 E71 E83 E60 525xi 528i 535i 535xi X

### **Basic Information**

Place of Origin: Guangdong, China

Brand Name: xutlinCertification: ISO9001

Model Number: 12617567722 12617607909

Minimum Order Quantity: 4 pcsPrice: Negotiable

Packaging Details: Neutral Packing or as customers' request

• Delivery Time: within 7 days

Payment Terms: T/T, Western Union, Paypal

• Supply Ability: 1000 sets /month



### **Product Specification**

• Car Model: For BMW 2006-2016 E71 E83 E60 525xi

528i 535i 535xi X3 X5 X6

• Size: Standard/Customized

• Warranty: 6 Months

• Type: Oil Tank Level Sensor

Description: Brand NewMOQ: 4 Pieces

Packaging: Carton/Pallet/Customized

• Part Type: Spare Parts

• Payment Term: T/T/L/C/Western Union/Paypal

• Weight: Light



### **Detailed Description:**

Auto Chassis Parts Engine Oil Level Sensor For BMW 2006-2016 E71 E83 E60 525xi 528i 535i 535xi X3 X5 X6 OEM 12617567722 12617607909

| Part Name        | Oil Tank Level Sensor                                              |
|------------------|--------------------------------------------------------------------|
| OEM              | 12617567722 12617607909                                            |
| Car Mode