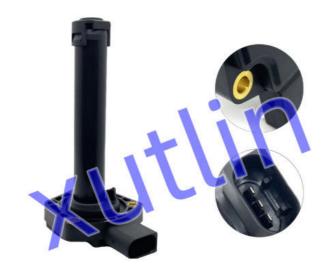

6 E71 E83 E60 525xi 528i 535i 535xi X3 X5 X6       |
| Quality          | High Level                                                         |
| Warranty         | 6 months                                                           |
| MOQ              | 4 pcs                                                              |
| Brand Name       | xutlin                                                             |
| Shipping Way     | By DHL/FEDEX/UPS,By Air,By Sea                                     |
| Payment Way      | T/T, Paypal,Western Union                                          |
| Packing          | Neutral Packing or As Customers' Request                           |
| I JAIIWARW I IMA | Within 3 days for small quantity,10 days60 days for large quantity |

## **Product Pictures:**



# Payment &Shipment:



# **Product Range:**



Car Model:



## xutlin Market:



### FAQ:

Q1. What is your terms of packing?

A: Generally, we pack our goods in neutral white boxes and brown cartons. If you have legally registered patent, we can pack the goods as your requirement.

Q2. What is your terms of payment?

A: T/T 30% as deposit, and 70% before delivery. We'll show you the photos of the products and packages before you pay the balance.

Q3. What is your terms of delivery?

A: EXW, FOB, CFR, CIF, DDU.

Q4. How about your delivery time?

A: Generally, I will send goods within 3 days if I have stocks after receiving your advance payment. The specific delivery time depends

on the items and the quantity of your order.

Q5. Can you produce according to the samples?

A: Yes, we ca