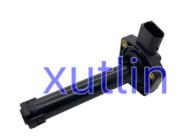

sor 12617567722 12617607909 For BMW 2006-2016 E71 E83 E60 525xi 528i 535i 535xi X

### **Basic Information**

Place of Origin: Guangdong, China

Brand Name: xutlinCertification: ISO9001

Model Number: 12617567722 12617607909

Minimum Order Quantity: 4 pcsPrice: Negotiable

Packaging Details: Neutral Packing or as customers' request

• Delivery Time: within 7 days

Payment Terms: T/T, Western Union, Paypal

• Supply Ability: 1000 sets /month



### **Product Specification**

• Car Model: For BMW 2006-2016 E71 E83 E60 525xi

528i 535i 535xi X3 X5 X6

• Size: Standard/Customized

• Warranty: 6 Months

• Type: Oil Tank Level Sensor

Description: Brand NewMOQ: 4 Pieces

Packaging: Carton/Pallet/Customized

• Part Type: Spare Parts

• Payment Term: T/T/L/C/Western Union/Paypal

• Weight: Light



### **Detailed Description:**

Auto Chassis Parts Engine Oil Level Sensor For BMW 2006-2016 E71 E83 E60 525xi 528i 535i 535xi X3 X5 X6 OEM 12617567722 12617607909

| Part Name        | Oil Tank Level Sensor                                              |
|------------------|--------------------------------------------------------------------|
| OEM              | 12617567722 12617607909                                            |
| Car Model        | FOr BMW 2006-2016 E71 E83 E60 525xi 528i 535i 535xi X3 X5 X6       |
| Quality          | High Level                                                         |
| Warranty         | 6 months                                                           |
| MOQ              | 4 pcs                                                              |
| Br