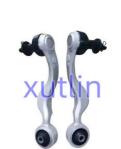

# **Product Pictures:**

# Front Upper Control Arm 4861059135 48630-59135 4861059145 4863059145 4861059135 4863059135 For Lexus LS460 LS600HL UVF4#

# **Detailed Description:**

Auto Chassis Parts Front Suspension Lower Control Arm For Lexus 2007-2020 LS460 LS600HL UVF4# OEM 4861059145 4863059145 4861059135 48630-59135 48630-59145 48630-59145 48630-59135