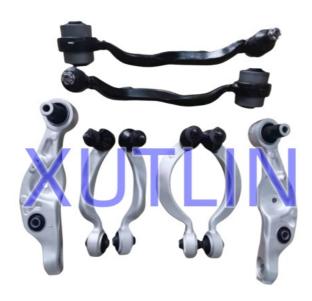

# **Product Pictures:**

# Front Upper Control Arm 4861059135 48630-59135 4861059145 4863059145 4861059135 4863059135 For Lexus LS460 LS600HL UVF4#

# **Detailed Description:**

Auto Chassis Parts Front Suspension Lower Control Arm For Lexus 2007-2020 LS460 LS600HL UVF4# OEM 4861059145 4863059145 4861059135 48630-59135 48630-59145 48630-59145 48630-59135