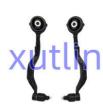

## Auto Chassis Parts Front Upper Control Arm 48620-50070 48640-50070 4862050070 4864050070 For Lexus 2007-2016 LS460 UVF4#

48620-50070 48640-50070 4862050070

Neutral Packing or as customers' request

## **Detailed Description:**

Auto Chassis Parts Front Upper Control Arm For Lexus 2007-2016 LS460 UVF4# OEM 48620-50070 48640-50070 4862050070 4864050070

| <u> </u>     |
|--------------|
| _            |
| •            |
|              |
|              |
|              |
|              |
|              |
| $\sim$       |
| $\mathbf{O}$ |
| $\sim$       |
| $\mathbf{O}$ |
|              |
| roduct       |
| <u> </u>     |
| 5            |
| C)           |
| - <b>1</b>   |
|              |
|              |
|              |
| _            |
|              |
| _            |
|              |
|              |
|              |
| $\mathbf{U}$ |
|              |
|              |
|              |
|              |
| _            |
|              |
| <u></u>      |
| <b>-</b> +   |
|              |
| Introduction |
| 0            |
| _            |
|              |
|              |

 $\bigcirc$ 

| Part Name     | Front Upper Control Arm                                               |
|---------------|-----------------------------------------------------------------------|
| ОЕМ           | 48620-50070 48640-50070 4862050070 4864050070                         |
| Car Model     | FOr Lexus 2007-2016 LS460 UVF4#                                       |
| Quality       | High Level                                                            |
| Warranty      | 6 months                                                              |
| MOQ           | 4 pcs                                                                 |
|               | xutlin                                                                |
| Shipping Way  | By DHL/FEDEX/UPS,By Air,By Sea                                        |
| Payment Way   | T/T, Paypal,Western Union                                             |
|               | Neutral Packing or As Customers' Request                              |
| Delivery Time | Within 3 days for small quantity,10 days60 days for large<br>quantity |