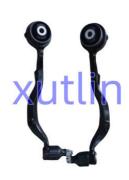

## Auto Chassis Parts Front Upper Control Arm 48620-50070 48640-50070 4862050070 4864050070 For Lexus 2007-2016 LS460 UVF4#

48620-50070 48640-50070 4862050070

Neutral Packing or as customers' request

## **Detailed Description:**

Auto Chassis Parts Front Upper Control Arm For Lexus 2007-2016 LS460 UVF4# OEM 48620-50070 48640-50070 4862050070 4864050070

| <u> </u>     |
|--------------|
| _            |
| •            |
|              |
|              |
|              |
|              |
|              |
| $\sim$       |
| $\mathbf{O}$ |
| $\sim$       |
| $\mathbf{O}$ |
|              |
| roduct       |
| <u> </u>     |
| 5            |
| C)           |
| - <b>1</b>   |
|              |
|              |
|              |
| _            |
|              |
| _            |
|              |
|              |
|              |
| $\mathbf{U}$ |
|              |
|              |
|              |
|              |
| _            |
|              |
| <u></u>      |
| <b>-</b> +   |
|              |
| Introduction |
| 0            |
| _            |
|              |
|              |

 $\bigcirc$ 

| Part Name     | Front Upper Control Arm                                               |
|---------------|-----------------------------------------------------------------------|
| ОЕМ           | 48620-50070 48640-50070 4862050070 4864050070                         |
| Car Model     | FOr Lexus 2007-2016 LS460 UVF4#                                       |
| Quality       | High Level                                                            |
| Warranty      | 6 months                                                              |
| MOQ           | 4 pcs                                                                 |
|               | xutlin                                                                |
| Shipping Way  | By DHL/FEDEX/UPS,By Air,By Sea                                        |
| Payment Way   | T/T, Paypal,Western Union                                             |
|               | Neutral Packing or As Customers' Request                              |
| Delivery Time | Within 3 days for small quantity,10 days60 days for large<br>quantity |