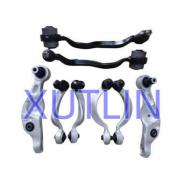

8630-59125 4861059125 4863059125For Toyota 2007-2020 LS460 LS600 USF4# UVF46

### **Basic Information**

Place of Origin: Guangdong, China

Brand Name: xutlinCertification: ISO9001

• Model Number: 48610-59125 48630-59125 4861059125

4863059125

Minimum Order Quantity: 4 pcsPrice: Negotiable

Packaging Details: Neutral Packing or as customers' request

Delivery Time: within 7 days

Payment Terms: T/T, Western Union, Paypal

• Supply Ability: 1000 sets /month



## **Product Specification**

Car Model: For Lexus 2007-2020 LS460 LS600HL

UVF46 USF4#

• Size: Standard/Customized

• Warranty: 6 Months

• Type: Front Upper Control Arm

Description: Brand NewMOQ: 4 Pieces

Packaging: Carton/Pallet/Customized

• Part Type: Spare Parts

Payment Term: T/T/L/C/Western Union/Paypal

• Weight: Light



## **Detailed Description:**

Auto Chassis Parts Front Upper Control Arm For Toyota 2007-2020 LS460 LS600 USF4# UVF46 OEM 48610-59125 4863059125 4863059125

| Part Name        | Front Upper Control Arm                                            |
|------------------|--------------------------------------------------------------------|
| OEM              | 48610-59125 48630-59125 4861059125 4863059125                      |
| Car Model        | FOI Lexus 2007-2020 LS460 LS600HL UVF46 USF4#                      |
| Quality          | High Level                                                         |
| Warranty         | 6 months                                                           |
| MOQ              | 4 pcs                                                              |
| 1