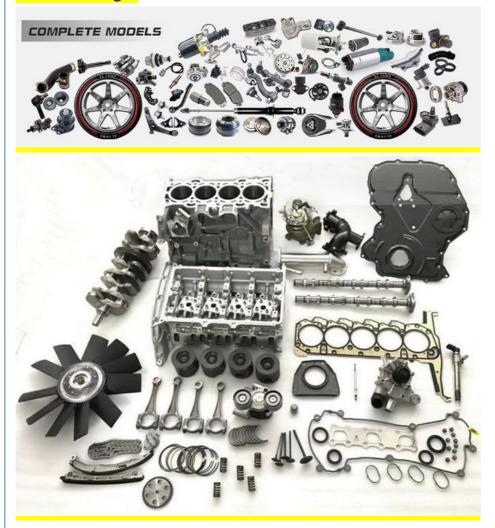

|
| Warranty         | 6 months                                                           |
| MOQ              | 4 pcs                                                              |
| 1                | xutlin                                                             |
| Shipping Way     | By DHL/FEDEX/UPS,By Air,By Sea                                     |
| Payment Way      | T/T, Paypal,Western Union                                          |
| Packing          | Neutral Packing or As Customers' Request                           |
| I JAIIVARV I IMA | Within 3 days for small quantity,10 days60 days for large quantity |
|                  | l' '                                                               |

# **Product Pictures:**



## Payment & Shipment:



# **Product Range:**



Car Model:



## xutlin Market:



## FAQ:

Q1. What is your terms of packing?

A: Generally, we pack our goods in neutral white boxes and brown cartons. If you have legally registered patent, we can pack the goods as your requirement.

Q2. What is your terms of payment?

A: T/T 30% as deposit, and 70% before delivery. We'll show you the photos of the products and packages before you pay the balance.

Q3. What is your terms of delivery?

A: EXW, FOB, CFR, CIF, DDU.

Q4. How about your delivery time?

A: Generally, I will send goods within 3 days if I have stocks after receiving your advance payment. The specific delivery time depends

on the items and the quantity of your order.

Q5. Can you produce according to the samples?

A: Yes, we can produce by your samples or technical drawings.