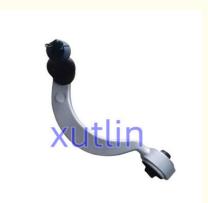

# Front Upper Control Arm 48610-59125 48630-59125 4861059125 4863059125For Toyota 2007-2020 LS460 LS600 USF4# UVF46

## **Detailed Description:**

Auto Chassis Parts Front Upper Control Arm For Toyota 2007-2020 LS460 LS600 USF4# UVF46 OEM 48610-59125 4863059125 4863059125

| Part Name        | Front Upper Control Arm                                            |
|------------------|--------------------------------------------------------------------|
| OEM              | 48610-59125 48630-59125 4861059125 4863059125                      |
| Car Model        | FOI Lexus 2007-2020 LS460 LS600HL UVF46 USF4#                      |
| Quality          | High Level                                                         |
| Warranty         | 6 months                                                           |
| MOQ              | 4 pcs                                                              |
| 1                | xutlin                                                             |
| Shipping Way     | By DHL/FEDEX/UPS,By Air,By Sea                                     |
| Payment Way      | T/T, Paypal,Western Union                                          |
| Packing          | Neutral Packing or As Customers' Request                           |
| I JAIIVARV I IMA | Within 3 days for small quantity,10 days60 days for large quantity |
|                  | l' '                                                               |