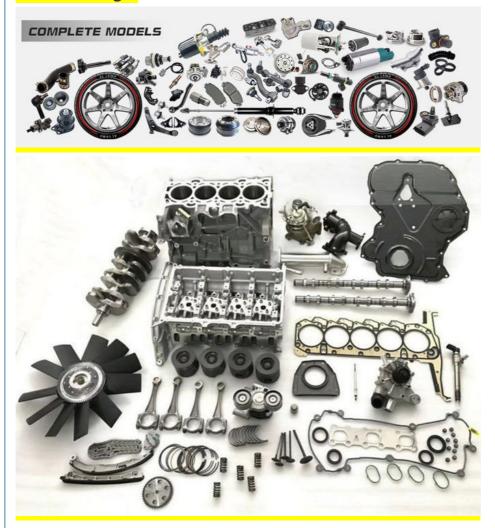

|
| Quality          | High Level                                                         |
| Warranty         | 6 months                                                           |
| MOQ              | 4 pcs                                                              |
| Brand Name       | xutlin                                                             |
| Shipping Way     | By DHL/FEDEX/UPS,By Air,By Sea                                     |
| Payment Way      | T/T, Paypal,Western Union                                          |
| Packing          | Neutral Packing or As Customers' Request                           |
| I JAIIVARV I IMA | Within 3 days for small quantity,10 days60 days for large quantity |

# **Product Pictures:**



# Payment & Shipment:



# **Product Range:**



Car Model:



# xutlin Market:



## FAQ:

Q1. What is your terms of packing?

A: Generally, we pack our goods in neutral white boxes and brown cartons. If you have legally registered patent, we can pack the goods as your requirement.

Q2. What is your terms of payment?

A: T/T 30% as deposit, and 70% before delivery. We'll show you the photos of the products and packages before you pay the balance.

Q3. What is your terms of delivery?

A: EXW, FOB, CFR, CIF, DDU.

Q4. How about your delivery time?

A: Generally, I will send goods within 3 days if I have stocks after receiving your advance payment. The specific delivery time depends

on the items and the quantity of your order.

Q5. Can you produce according to the samples?

A: Yes, we can produce by your samples or technical drawings. W