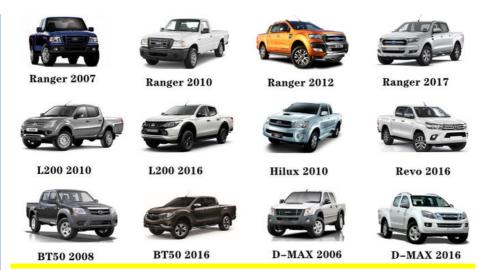

| High Level                                                         |
| Warranty         | 6 months                                                           |
| MOQ              | 4 pcs                                                              |
| Brand Name       | xutlin                                                             |
| Shipping Way     | By DHL/FEDEX/UPS,By Air,By Sea                                     |
| Payment Way      | T/T, Paypal,Western Union                                          |
| Packing          | Neutral Packing or As Customers' Request                           |
| I JAIIVARV I IMA | Within 3 days for small quantity,10 days60 days for large quantity |

# **Product Pictures:**



# Payment & Shipment:



# **Product Range:**



Car Model:



# xutlin Market:



## FAQ:

Q1. What is your terms of packing?

A: Generally, we pack our goods in neutral white boxes and brown cartons. If you have legally registered patent, we can pack the goods as your requirement.

Q2. What is your terms of payment?

A: T/T 30% as deposit, and 70% before delivery. We'll show you the photos of the products and packages before you pay the balance.

Q3. What is your terms of delivery?

A: EXW, FOB, CFR, CIF, DDU.

Q4. How about your delivery time?

A: Generally, I will send goods within 3 days if I have stocks after receiving your advance payment. The specific delivery time depends

on the items and the quantity of your order.

Q5. Can you produce according to the samples?

A: Yes, we can produce by your samples or technical drawings. We can build th