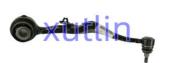

60-59025 48670-59025 4806659025 486705925 For Toyota 2012-2020 LS600 UVF45 UVF46

### **Basic Information**

Place of Origin: Guangdong, China

Brand Name: xutlinCertification: ISO9001

• Model Number: 48660-59025 48670-59025 4806659025

486705925

Minimum Order Quantity: 4 pcsPrice: Negotiable

Packaging Details: Neutral Packing or as customers' request

Delivery Time: within 7 days

• Payment Terms: T/T, Western Union, Paypal

• Supply Ability: 1000 sets /month



## **Product Specification**

Car Model: For Lexus 2012-2020 LS600 UVF45 UVF46

• Size: Standard/Customized

• Warranty: 6 Months

• Type: Front Upper Control Arm

Description: Brand NewMOQ: 4 Pieces

• Packaging: Carton/Pallet/Customized

• Part Type: Spare Parts

• Payment Term: T/T/L/C/Western Union/Paypal

• Weight: Light



# **Detailed Description:**

Auto Chassis Parts Front Lower Control Arm For Lexus 2012-2020 LS600 UVF45 UVF46 OEM 48660-59025 48670-59025 4806659025 486705925

| Part Name        | Front Upper Control Arm                                            |
|------------------|--------------------------------------------------------------------|
| OEM              | 48660-59025 48670-59025 4806659025 486705925                       |
| Car Model        | FOr Lexus 2012-2020 LS600 UVF45 UVF46                              |
| Quality          | High Level                                                         |
| Warranty         | 6 months                                                           |
| MOQ              | 4 pcs                                                              |
| Brand