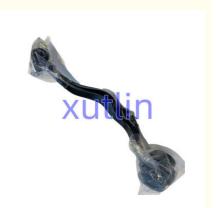

# Front Lower Control Arm 48660-59025 48670-59025 4806659025 486705925 For Toyota 2012-2020 LS600 UVF45 UVF46

### **Basic Information**

Place of Origin: Guangdong, China

Brand Name: xutlinCertification: ISO9001

• Model Number: 48660-59025 48670-59025 4806659025

486705925

Minimum Order Quantity: 4 pcsPrice: Negotiable

Packaging Details: Neutral Packing or as customers' request

Delivery Time: within 7 days

• Payment Terms: T/T, Western Union, Paypal

• Supply Ability: 1000 sets /month



## **Product Specification**

Car Model: For Lexus 2012-2020 LS600 UVF45 UVF46

• Size: Standard/Customized

• Warranty: 6 Months

• Type: Front Upper Control Arm

Description: Brand NewMOQ: 4 Pieces

• Packaging: Carton/Pallet/Customized

• Part Type: Spare Parts

• Payment Term: T/T/L/C/Western Union/Paypal

• Weight: Light



# **Detailed Description:**

Auto Chassis Parts Front Lower Control Arm For Lexus 2012-2020 LS600 UVF45 UVF46 OEM 48660-59025 48670-59025 4806659025 486705925

| Part Name        | Front Upper Control Arm                                            |
|------------------|--------------------------------------------------------------------|
| OEM              | 48660-59025 48670-59025 4806659025 486705925                       |
| Car Model        | FOr Lexus 2012-2