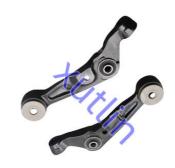

4862050081 4864050081 For Lexus 2012-2020 L600HL UVF45 UVF46

## **Basic Information**

. Place of Origin: Guangdong, China

. Brand Name: xutlin · Certification: ISO9001

48620-50081 48640 50081 4862050081 Model Number:

4864050081

 Minimum Order Quantity: 4 pcs • Price: Negotiable

Packaging Details: Neutral Packing or as customers' request

Delivery Time: within 7 days

• Payment Terms: T/T, Western Union, Paypal

• Supply Ability: 1000 sets /month



## **Product Specification**

· Car Model: For Lexus 2012-2020 LS600 UVF45 UVF46

· Size: Standard/Customized

• Warranty: 6 Months

Front Lower Control Arm • Type:

• Description: **Brand New** 4 Pieces • MOQ:

Carton/Pallet/Customized · Packaging:

• Part Type: Spare Parts

• Payment Term: T/T/L/C/Western Union/Paypal

• Weight: Light



# **Detailed Description:**

Auto Chassis Parts Front Suspension Lower Control Arm For Lexus 2012-2020 L600HL UVF45 UVF46 OEM 48620-50081 48640 50081 4862050081 4864050081

| Part Name         | Front Lower Control Arm                                   |
|-------------------|-----------------------------------------------------------|
| OEM               | 48620-50081 48640 50081 4862050081 4864050081             |
| Car Model         | FOI Lexus 2012-2020 LS600 UVF45 UVF46                     |
| Quality           | High Level                                                |
| Warranty          | 6 months                                                  |
| MOQ               | 4 pcs                                                     |
| 1                 | xutlin