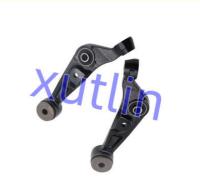

# Front Suspension Lower Control Arm 48620-50081 48640 50081 4862050081 4864050081 For Lexus 2012-2020 L600HL UVF45 UVF46

## **Basic Information**

. Place of Origin: Guangdong, China

. Brand Name: xutlin · Certification: ISO9001

48620-50081 48640 50081 4862050081 Model Number:

4864050081

 Minimum Order Quantity: 4 pcs • Price: Negotiable

Packaging Details: Neutral Packing or as customers' request

Delivery Time: within 7 days

• Payment Terms: T/T, Western Union, Paypal

• Supply Ability: 1000 sets /month



## **Product Specification**

· Car Model: For Lexus 2012-2020 LS600 UVF45 UVF46

· Size: Standard/Customized

• Warranty: 6 Months

Front Lower Control Arm • Type:

• Description: **Brand New** 4 Pieces • MOQ:

Carton/Pallet/Customized · Packaging:

• Part Type: Spare Parts

• Payment Term: T/T/L/C/Western Union/Paypal

• Weight: Light



# **Detailed Description:**

Auto Chassis Parts Front Suspension Lower Control Arm For Lexus 2012-2020 L600HL UVF45 UVF46 OEM 48620-50081 48640 50081 4862050081 4864050081

| Part Name         | Front Lower Control Arm                                   |
|-------------------|-----------------------------------------------------------|
| OEM               | 48620-50081 48640 50081 4862050081 4864050081             |
| Car Model         | FOI Lexus 2012-