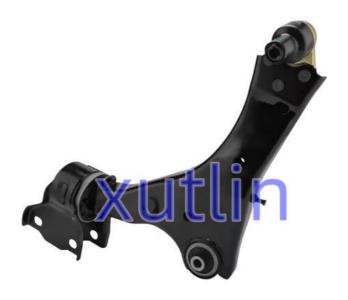

## **Product Pictures:**

## **Detailed Description:**

Auto Chassis Parts Front Upper Control Arm For Land Rover Range Rover Evoque Discovery Sport Jaguar E-PACE OEM LR096362 LR101812 LR110278 LR096363 LR101811 LR110277

| Part Name        | Front Upper Control Arm                                         |
|------------------|-----------------------------------------------------------------|
| OEM              | LR096362 LR101812 LR110278 LR096363 LR101811 LR110277           |
| Car Model        | FOY Land Rover Range Rover Evoque Discovery Sport Jaguar E-PACE |
| Quality          | High Level                                                      |
| Warranty         | 6 months                                                        |
| MOQ              | 4 pcs                                                           |
| Brand Name       | xutlin                                                          |
|                  | By DHL/FEDEX/UPS,By Air,By Sea                                  |
| Payment Way      | T/T, Paypal,Western Union                                       |
|                  | Neutral Packing or As Customers' Request                        |
| I JAIIVARV I IMA | Within 3 days for small quantity,10 days60 days for large       |
|                  | quantity                                                        |