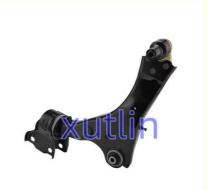

## **Product Pictures:**

## **Detailed Description:**

Auto Chassis Parts Front Upper Control Arm For Land Rover Range Rover Evoque Discovery Sport Jaguar E-PACE OEM LR096362 LR101812 LR110278 LR096363 LR101811 LR110277

| Part Name        | Front Upper Control Arm                                         |
|------------------|-----------------------------------------------------------------|
| OEM              | LR096362 LR101812 LR110278 LR096363 LR101811 LR110277           |
| Car Model        | FOY Land Rover Range Rover Evoque Discovery Sport Jaguar E-PACE |
| Quality          | High Level                                                      |
| Warranty         | 6 months                                                        |
| MOQ              | 4 pcs                                                           |
| Brand Name       | xutlin                                                          |
|                  | By DHL/FEDEX/UPS,By Air,By Sea                                  |
| Payment Way      | T/T, Paypal,Western Union                                       |
|                  | Neutral Packing or As Customers' Request                        |
| I JAIIVARV I IMA | Within 3 days for small quantity,10 days60 days for large       |
|                  | quantity                                                        |