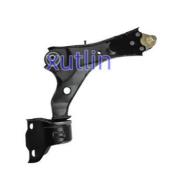

## **Product Pictures:**

## **Detailed Description:**

Auto Chassis Parts Front Upper Control Arm For Land Rover Range Rover Evoque Discovery Sport Jaguar E-PACE OEM LR096362 LR101812 LR110278 LR096363 LR101811 LR110277

| Part Name        | Front Upper Control Arm                                         |
|------------------|-----------------------------------------------------------------|
| OEM              | LR096362 LR101812 LR110278 LR096363 LR101811 LR110277           |
| Car Model        | FOY Land Rover Range Rover Evoque Discovery Sport Jaguar E-PACE |
| Quality          | High Level                                                      |
| Warranty         | 6 months                                                        |
| MOQ              | 4 pcs                                                           |
| Brand Name       | xutlin                                                          |
|                  | By DHL/FEDEX/UPS,By Air,By Sea                                  |
| Payment Way      | T/T, Paypal,Western Union                                       |
|                  | Neutral Packing or As Customers' Request                        |
| I JAIIVARV I IMA | Within 3 days for small quantity,10 days60 days for large       |
|                  | quantity                                                        |