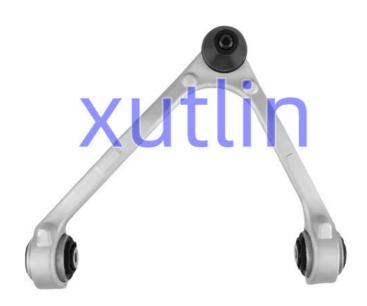

# Auto Chassis Parts Front Upper Suspension Control Arm For JAGUAR XJL XJR 2010- 4WD OEM C2D21142 C2D36807

# **Detailed Description:**

Auto Chassis Parts Front Upper Suspension Control Arm For JAGUAR XJL XJR 2010- 4WD OEM C2D21142 C2D36807

| Part Name        | Front Upper Control Arm                                            |
|------------------|--------------------------------------------------------------------|
| OEM              | C2D21142 C2D36807                                                  |
| Car Model        | For Jaguar XJL XJR 2010- 4WD                                       |
| Quality          | High Level                                                         |
| Warranty         | 6 months                                                           |
| MOQ              | 4 pcs                                                              |
| 1                | xutlin                                                             |
|                  | By DHL/FEDEX/UPS,By Air,By Sea                                     |
| Payment Way      | T/T, Paypal,Western Union                                          |
| _                | Neutral Packing or As Customers' Request                           |
| I JAIIVARV I IMA | Within 3 days for small quantity,10 days60 days for large quantity |

# **Product Pictures:**