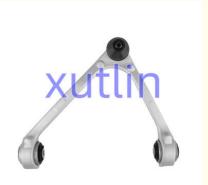

# Auto Chassis Parts Front Upper Suspension Control Arm For JAGUAR XJL XJR 2010- 4WD OEM C2D21142 C2D36807

# **Detailed Description:**

Auto Chassis Parts Front Upper Suspension Control Arm For JAGUAR XJL XJR 2010- 4WD OEM C2D21142 C2D36807

| Part Name        | Front Upper Control Arm                                            |
|------------------|--------------------------------------------------------------------|
| OEM              | C2D21142 C2D36807                                                  |
| Car Model        | For Jaguar XJL XJR 2010- 4WD                                       |
| Quality          | High Level                                                         |
| Warranty         | 6 months                                                           |
| MOQ              | 4 pcs                                                              |
| 1                | xutlin                                                             |
|                  | By DHL/FEDEX/UPS,By Air,By Sea                                     |
| Payment Way      | T/T, Paypal,Western Union                                          |
| _                | Neutral Packing or As Customers' Request                           |
| I JAIIVARV I IMA | Within 3 days for small quantity,10 days60 days for large quantity |

# **Product Pictures:**