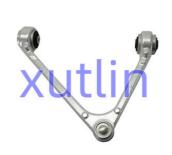

# Auto Chassis Parts Front Upper Suspension Control Arm For JAGUAR XJL XJR 2010- 4WD OEM C2D21142 C2D36807

# **Detailed Description:**

Auto Chassis Parts Front Upper Suspension Control Arm For JAGUAR XJL XJR 2010- 4WD OEM C2D21142 C2D36807

| Part Name        | Front Upper Control Arm                                            |
|------------------|--------------------------------------------------------------------|
| OEM              | C2D21142 C2D36807                                                  |
| Car Model        | For Jaguar XJL XJR 2010- 4WD                                       |
| Quality          | High Level                                                         |
| Warranty         | 6 months                                                           |
| MOQ              | 4 pcs                                                              |
| 1                | xutlin                                                             |
|                  | By DHL/FEDEX/UPS,By Air,By Sea                                     |
| Payment Way      | T/T, Paypal,Western Union                                          |
| _                | Neutral Packing or As Customers' Request                           |
| I JAIIVARV I IMA | Within 3 days for small quantity,10 days60 days for large quantity |

# **Product Pictures:**